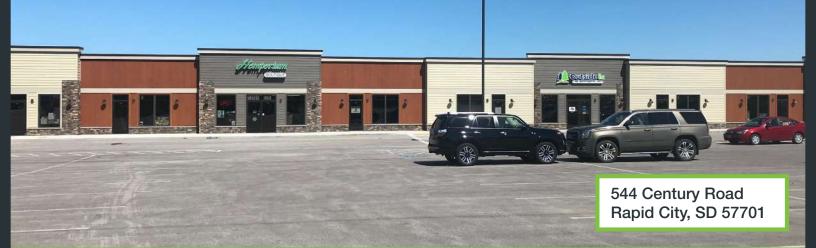

# LOCATION

- Desirable location with East North Street visibility and just 1 mile south from Interstate 90 and Rushmore Crossing. Traffic counts estimated at more than 23,000 vpd!
- Growing area with several national concepts nearby including Menards, Flooring America Super Store, Sonic Drive-In, Popeyes Louisiana Kitchen, On the Border and more