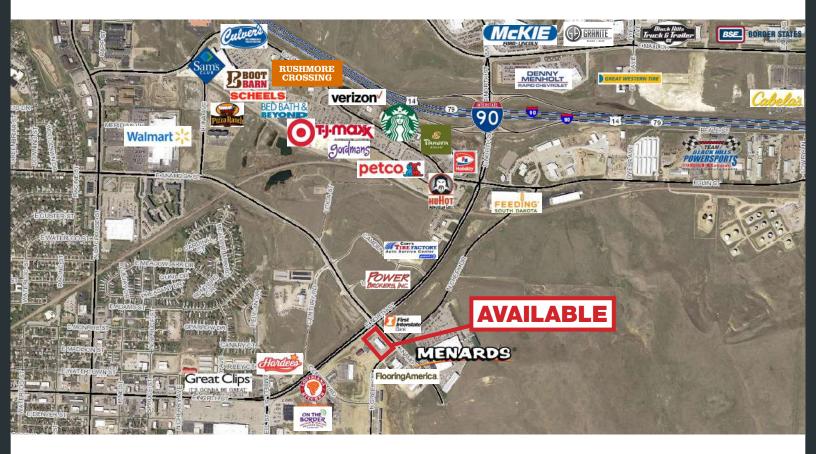

# LOCATION

- Desirable location with East North Street visibility and just 1 mile south from Interstate 90 and Rushmore Crossing. Traffic counts estimated at more than 23,000 vpd!
- Growing area with several national concepts nearby including Menards, Flooring America Super Store, Sonic Drive-In, Popeyes Louisiana Kitchen, On the Border and more