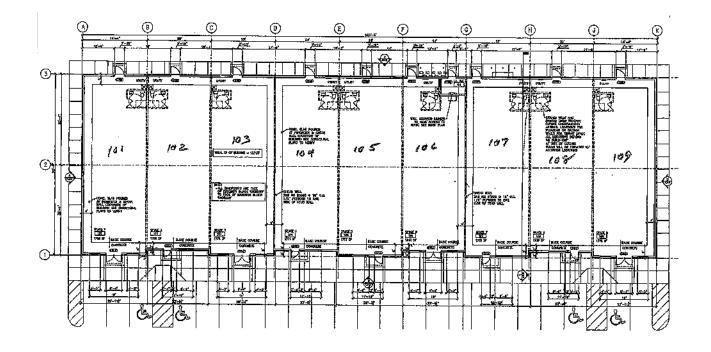

# SIZE

- Suite 101: 1,794 SF
- Suite 102: 1,702 SF
- Suite 107: 1,794 SF
- Suite 108: 1,704 SF
- Suites 101 & 102 and 107 & 108 may be combined

## DESCRIPTION

- First generation space provides excellent opportunity for your vision
- Co-tenants include Hemporium Boutique, Outside In Children's Indoor Playground, and Paws Grooming
- Contact Broker for additional information