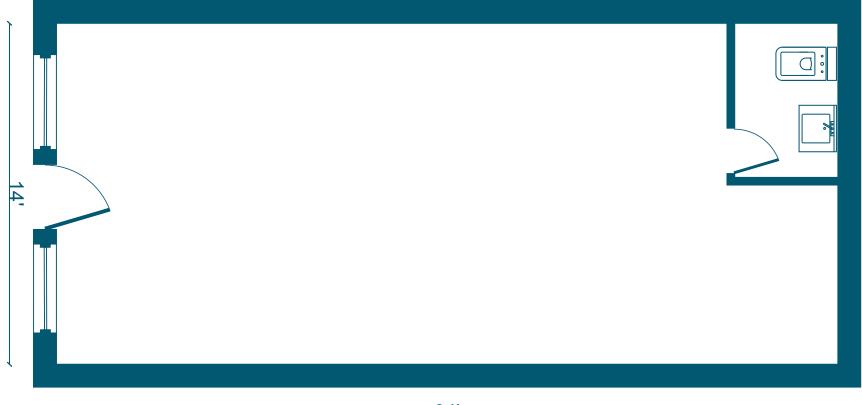

# **FLOORPLAN & DETAILS**

#### **GROUND FLOOR**

| Space                  | 500 SF        |
|------------------------|---------------|
| <b>Ceiling Heights</b> | 10 FT         |
| Frontage               | 14 FT         |
| <b>Dimensions</b>      | 14 FT x 34 FT |