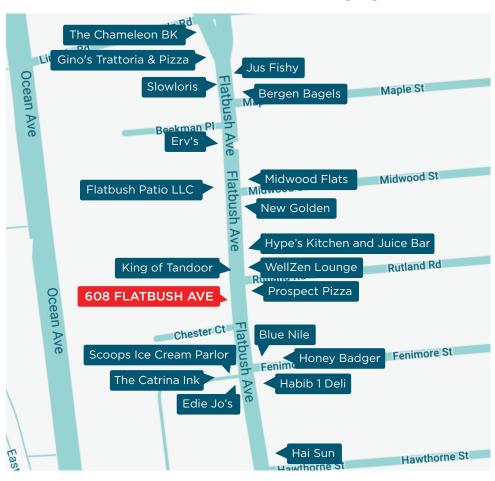

### **NEIGHBORHOOD TENANTS**

Midwood Flats

Erv's

King of Tandoor

Hype's Kitchen and Juice Bar

Flatbush Patio LLC

Blue Nile

Scoops Ice Cream Parlor

Edie Jo's

Honey Badger

Bergen Bagels

Slowloris

The Catrina Ink

Prospect Pizza

WellZen Lounge

Gino's Trattoria & Brick Oven Pizza

The Chameleon BK

Habib 1 Deli

Hai Sun

New Golden

Jus Fishy