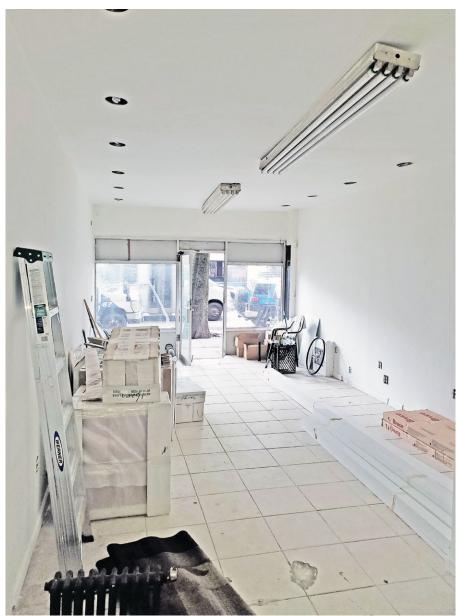

| F              |          |

| DIMENSIONS    | ZONING | OCCUPANCY | ASKING RENT  |
|---------------|--------|-----------|--------------|
| 14 FT x 34 FT | C1 - 3 | Immediate | Upon Request |

# **HIGHLIGHTS**

- 14 FT of frontage on busy Flatbush Ave.
- Situated in the heart of Prospect Lefferts Gardens.
- Steps to Prospect Park, Brooklyn Botanical Garden.
- Home to upwardly mobile professionals and young families.
- Perfect opportunity to establish a presence in a fast paced growing area.



# **FLOORPLAN & DETAILS**

#### **GROUND FLOOR**

| Space                  | 500 SF        |
|------------------------|---------------|
| <b>Ceiling Heights</b> | 10 FT         |
| Frontage               | 14 FT         |
| <b>Dimensions</b>      | 14 FT x 34 FT |



# **SPACE DEVELOPMENT**





## **NEIGHBORHOOD DEMOGRAPHICS**



172,219

POPULATION WITHIN 1-MILE RADIUS



37 Years

AVERAGE POPULATION AGE



16.90%

POPULATION GROWTH SINCE 2010



\$72,006

AVERAGE HHI WITHIN 1-MILE RADIUS



4,014

TOTAL BUSINESSES
WITHIN 1-MILE
RADIUS



\$1.3 bn

ANNUAL SPENDING WITHIN 1-MILE RADIUS

#### **NEIGHBORHOOD & TRANSPORTATION**

### **NEIGHBORHOOD TENANTS**

Midwood Flats

Erv's

King of Tandoor

Hype's Kitchen and Juice Bar

Flatbush Patio LLC

Blue Nile

Scoops Ice Cream Parlor

Edie Jo's

Honey Badger

Bergen Bagels

Slowloris

The Catrina Ink

Prospect Pizza

WellZen Lounge

Gino's Trattoria & Brick Oven Pizza

The Chameleon BK

Habib 1 Deli

Hai Sun

New Golden

Jus Fishy

#### TRANSPORTATION

- 7 Min Walk at Parkside Avenue (0.3 mi)
- 7 Min Walk at Prospect Park (0.3 mi)
- B