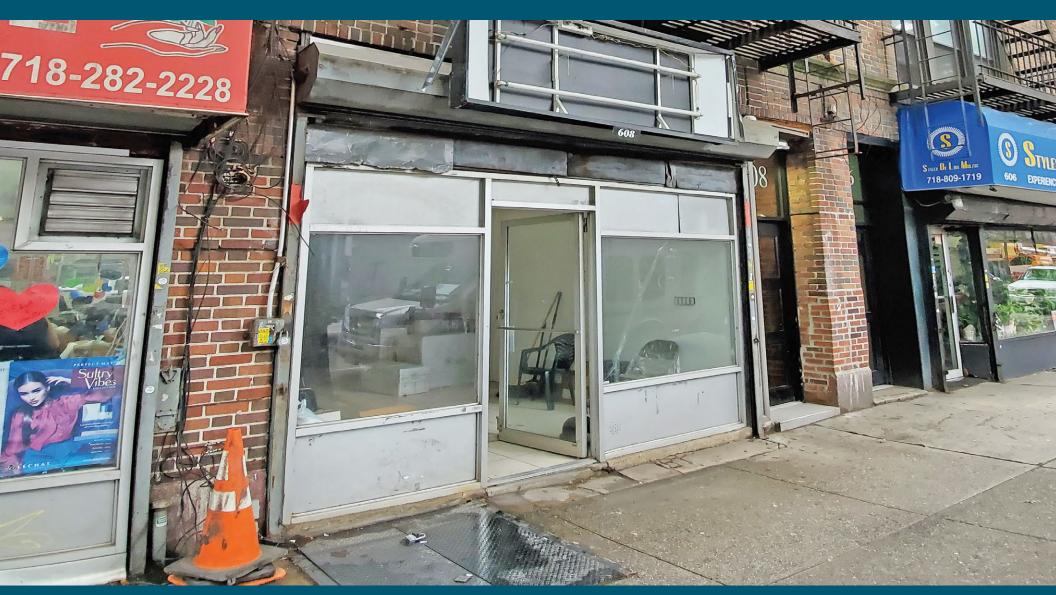

# **608 FLATBUSH AVENUE**

PROSPECT LEFFERTS GARDENS, BROOKLYN

RETAIL SPACE FOR LEASE

#### **SPACE HIGHLIGHTS**

| LOCATION           | SPACE                      | CEILING HEIGHT | FRONTAGE |
|--------------------|----------------------------|----------------|----------|
| Between Chester St | <b>Ground Floor</b> 500 SI | F 10 FT        | 14 FT    |
| & Rutland Rd       | Basement 100 SI            | F              |          |

| DIMENSIONS    | ZONING | OCCUPANCY | ASKING RENT  |
|---------------|--------|-----------|--------------|
| 14 FT x 34 FT | C1 - 3 | Immediate | Upon Request |

# **HIGHLIGHTS**

- 14 FT of frontage on busy Flatbush Ave.
- Situated in the heart of Prospect Lefferts Gardens.
- Steps to Prospect Park, Brooklyn Botanical Garden.
- Home to upwardly mobile professionals and young families.
- Perfect opportunity to establish a presence in a fast paced growing area.