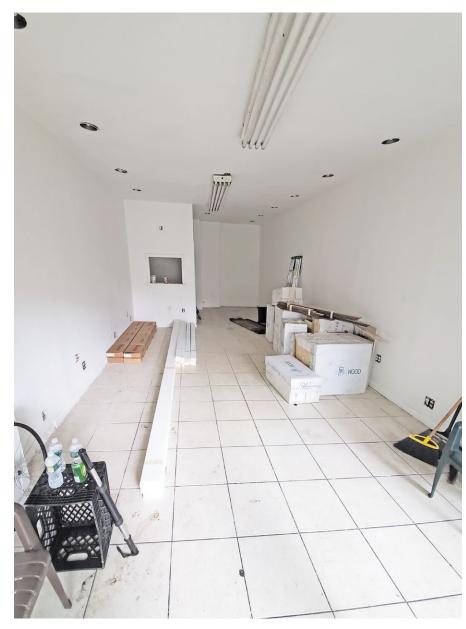

| F              |          |

| DIMENSIONS    | ZONING | OCCUPANCY | ASKING RENT  |
|---------------|--------|-----------|--------------|
| 14 FT x 34 FT | C1 - 3 | Immediate | Upon Request |

# **HIGHLIGHTS**

- 14 FT of frontage on busy Flatbush Ave.
- Situated in the heart of Prospect Lefferts Gardens.
- Steps to Prospect Park, Brooklyn Botanical Garden.
- Home to upwardly mobile professionals and young families.
- Perfect opportunity to establish a presence in a fast paced growing area.



# **FLOORPLAN & DETAILS**

#### **GROUND FLOOR**

| Space                  | 500 SF        |
|------------------------|---------------|
| <b>Ceiling Heights</b> | 10 FT         |
| Frontage               | 14 FT         |
| <b>Dimensions</b>      | 14 FT x 34 FT |



# **SPACE DEVELOPMENT**





## **NEIGHBORHOOD DEMOGRAPHICS**



172,219

POPULATION WITHIN 1-MILE RADIUS



37 Years

AVERAGE POPULATION AGE



16.90%

POPULATION GROWTH SINCE 2010



\$72,006

AVERAGE HHI WITHIN 1-MILE RADIUS



4,014

TOTAL BUSINESSES
WITHIN 1-MILE
RADIUS



\$1.3 bn

ANNUAL SPENDING WITHIN 1-MILE RADIUS

#### **NEIGHBORHOOD & TRANSPORTATION**

### **NEIGHBORHOOD TENANTS**

Midwood Flats

Erv's

King of Tandoor

Hype's Kitchen and Juice Bar

Flatbush Patio LLC

Blue Nile

Scoops Ice Cream Parlor

Edie Jo's

Honey Badger

Bergen Bagels

Slowloris

The Catrina Ink

Prospect Pizza

WellZen Lounge

Gino's Trattoria & Brick Oven Pizza

The Chameleon BK

Habib 1 Deli

Hai Sun

New Golden

Jus Fishy

#### TRANSPORTATION

- 7 Min Walk at Parkside Avenue (0.3 mi)
- 7 Min Walk at Prospect Park (0.3 mi)
-