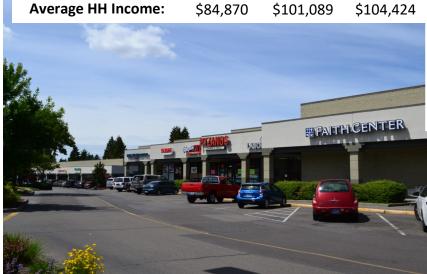

ail Solutions<sup>™</sup>

Barnard Commercial Real Estate

**Population:** 

## Aloha Market Centre



20535 SW Tualatin Valley Highway, Aloha OR 97006

Aloha Market Centre is **anchored by Safeway and Rite Aid** with a total GLA of 120,092 square feet. This center is located on Tualatin Valley Highway with **average daily traffic counts of 32,400 cars per day** and has the **Aloha Intel campus** located directly across the street. Neighboring tenants include Papa Murphy's, Popeye's, Mazatlan Mexican Restaurant, Thai Restaurant, Maxus Dental, Roxy's Hawaiian Grill and several others.





1 Mile

18,433

3 Mile

147,246

5 Mile

310,022

## Available:

Suite 20547—1,000 SF Suite 20455—1,186 SF\* Suite 20451—1,466 SF\* \*Can be combined to 2,652 SF

\$24.00 SF/Year, NNN Approx. \$5.75 NNN





503.675.0900 | Ashley Rhea or Craig Barnard Email: ashley@barnardcommercial.com or craig@barnardcommercial.com www.barnardcommercial.com | Mail: 6650 Redwood Lane, Suite 330, Portland OR 97224

All information contained herein was obtained from sources deemed reliable. No guarantee is made with respect to accuracy. Specifications subject to change without notice.

Results Driven Retail Solutions

## Aloha Market Centre

20535 SW Tualatin Valley Highway, Aloha OR 97006



503.675.0900 | Ashley Rhea or Craig Barnard Email: ashley@barnardcommercial.com or craig@barnardcommercial.com www.barnardcommercial.com | Mail: 6650 Redwood Lane, Suite 330, Portland OR 97224

All information contained herein was obtained from sources deemed reliable. No guarantee is made with respect to accuracy. Spe