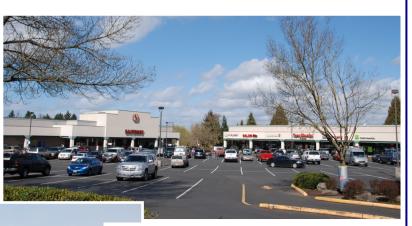

## Aloha Market Centre

20535 SW Tualatin Valley Highway, Aloha OR 97006

Aloha Market Centre is **anchored by Safeway and Rite Aid** with a total GLA of 120,092 square feet. This center is located on Tualatin Valley Highway with **average daily traffic counts of 32,400 cars per day** and has the **Aloha Intel campus** located directly across the street. Neighboring tenants include Papa Murphy's, Popeye's, Mazatlan Mexican Restaurant, Thai Restaurant, Maxus Dental, Roxy's Hawaiian Grill and several others.