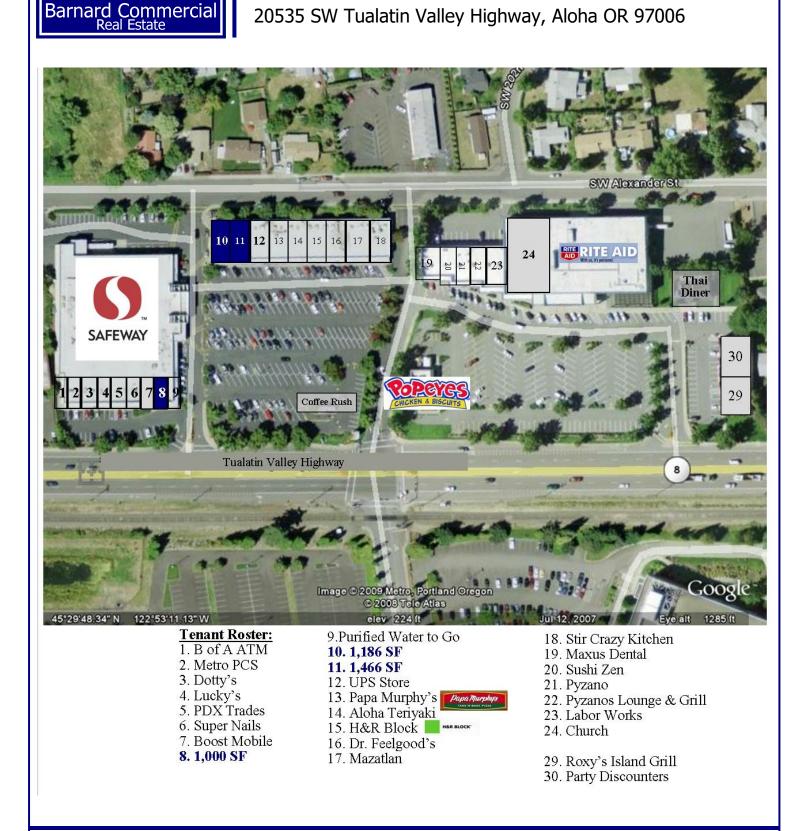

## Aloha Market Centre

20535 SW Tualatin Valley Highway, Aloha OR 97006

Aloha Market Centre is **anchored by Safeway and Rite Aid** with a total GLA of 120,092 square feet. This center is located on Tualatin Valley Highway with **average daily traffic counts of 32,400 cars per day** and has the **Aloha Intel campus** located directly across the street. Neighboring tenants include Papa Murphy's, Popeye's, Mazatlan Mexican Restaurant, Thai Restaurant, Maxus Dental, Roxy's Hawaiian Grill and several others.

## Available:

Suite 20547—1,000 SF Suite 20455—1,186 SF\* Suite 20451—1,466 SF\* \*Can be combined to 2,652 SF

\$24.00 SF/Year, NNN Approx. \$5.75 NNN

503.675.0900 | Ashley Rhea or Craig Barnard Email: ashley@barnardcommercial.com or craig@barnardcommercial.com www.barnardcommercial.com | Mail: 6650 Redwood Lane, Suite 330, Portland OR 97224

## Aloha Market Centre

20535 SW Tualatin Valley Highway, Aloha OR 97006

503.675.0900 | Ashley Rhea or Craig Barnard Email: ashley@barnardcommercial.com or craig@barnardcommercial.com www.barnardcommercial.com | Mail: 6650 Redwood Lane, Suite 330, Portland OR 97224