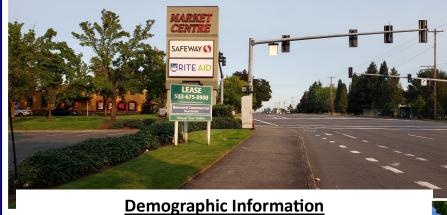

## Aloha Market Centre

20535 SW Tualatin Valley Highway, Aloha OR 97006

Aloha Market Centre is **anchored by Safeway and Rite Aid** with a total GLA of 120,092 square feet. This center is located on Tualatin Valley Highway with **average daily traffic counts of 32,400 cars per day** and has the **Aloha Intel campus** located directly across the street. Neighboring tenants include Papa Murphy's, Popeye's, Mazatlan Mexican Restaurant, Thai Restaurant, Maxus Dental, Roxy's Hawaiian Grill and several others.