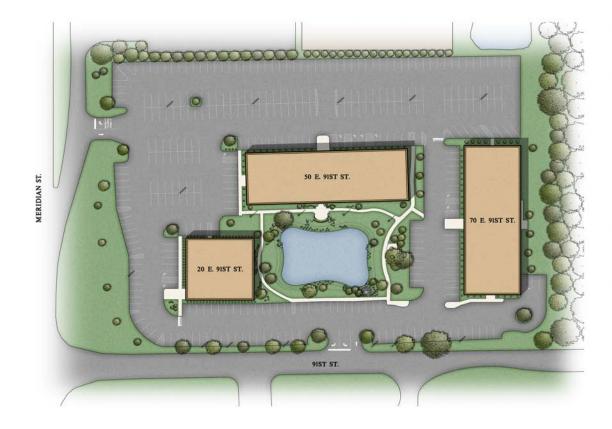

## 9100 Meridian Square

20 E 91st Street

70 E 91st Street

Accessible, Suburban Locations.

Managed by a Local Owner & Developer.

With Three Generations of Experience.

At the northeast corner of 91st and Meridian Streets and easy access to I-465