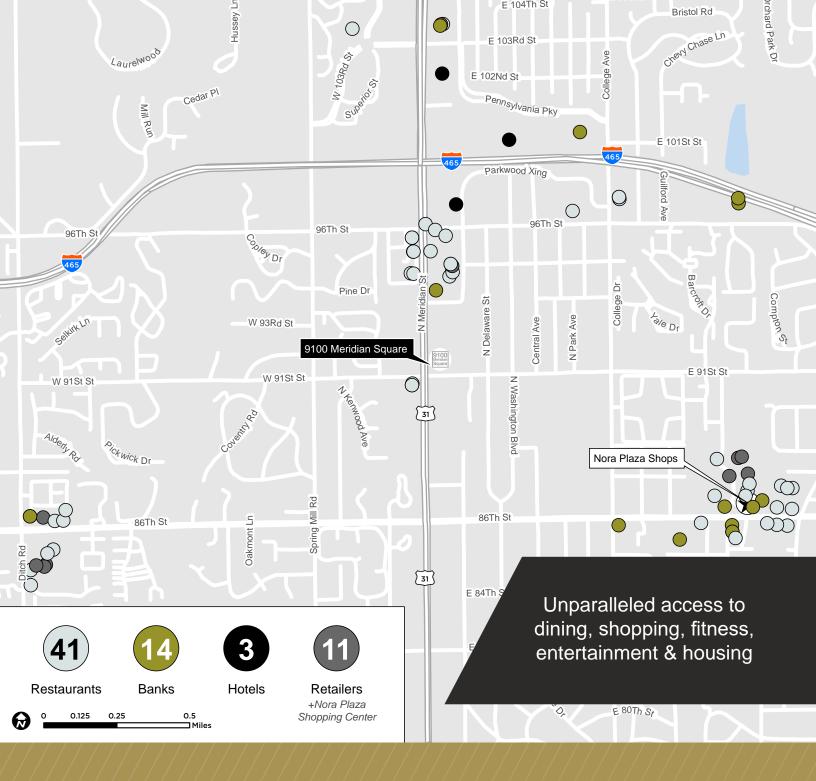

## 9100 Meridian Square

20 E 91st Street

70 E 91st Street

Accessible, Suburban Locations.

Managed by a Local Owner & Developer.

With Three Generations of Experience.

At the northeast corner of 91st and Meridian Streets and easy access to I-465

Close to shops, restaurants and amenities located in the prestigious Meridian commercial corridor

Sourwine Real Estate Services focuses on accessible, suburban locations, offering "Class A" office space. Our tenant-centric approach provides a service experience tailored to listening, responding and following up with three generations of experience.