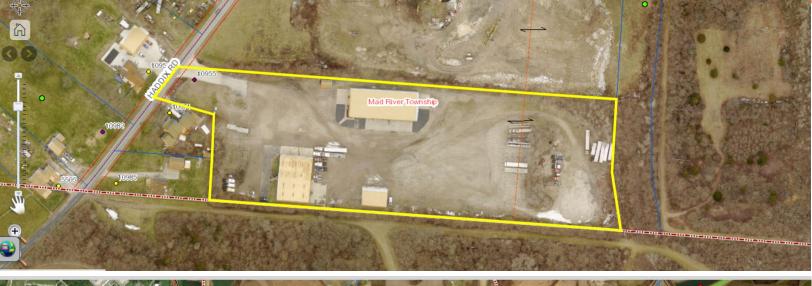

TRUCKING PROPERTY 10955 HADDIX RD FAIRBORN, OH 45324

## 7.3+/- ac AVAILABLE B-3 ZONING

## **PROPERTY HIGLIGHTS**

- \* TRUCKING BUSINESS SITE for over 50 Years
- \* CONVENIENT ACCESS TO I-70 and I-675
- \* 7.3 acres +/- and 23,000 +/- SF of Steel buildings
- \* ALL VEHICLE DOORS ARE 14'X14'