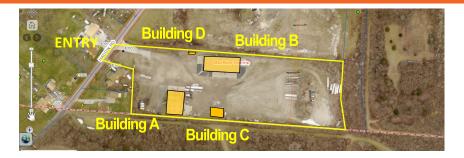

TRUCKING PROPERTY 10955 HADDIX RD FAIRBORN, OH 45324

## 7.3+/- ac AVAILABLE B-3 ZONING

Building B - 10,560 SF +/-, Steel building, 160' X 66' +/-

ALL VEHICLE DOORS ARE 14'X14'

Building C 2,300 SF+/-, Steel building, Unheated. One 145x141 door and 1 man-door.