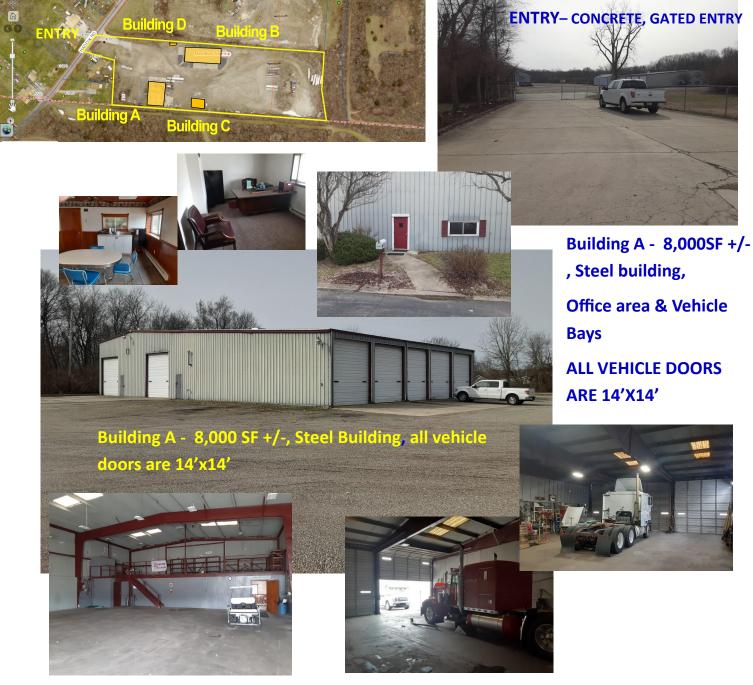

## **PROPERTY HIGLIGHTS**

- \* TRUCKING BUSINESS SITE for over 50 Years
- \* CONVENIENT ACCESS TO I-70 and I-675
- \* 7.3 acres +/- and 23,000 +/- SF of Steel buildings
- \* ALL VEHICLE DOORS ARE 14'X14'

TRUCKING PROPERTY 10955 HADDIX RD FAIRBORN, OH 45324

## 7.3+/- ac AVAILABLE B-3 ZONING

Al Cummings 937 241-9047 acummings@hricommercial.com Joe Roller 937 313-3872 jroller@hricommercial.com 2288 Grange Hall Rd. Beavercreek, OH 45431

The information contained herein has been obtained from the property owner or other sources that we deem reliable. Although we have no reason to doubt its accuracy, no representation or warranty is made regarding the information. The submission may be modified or withdrawn at any time by the property owner.