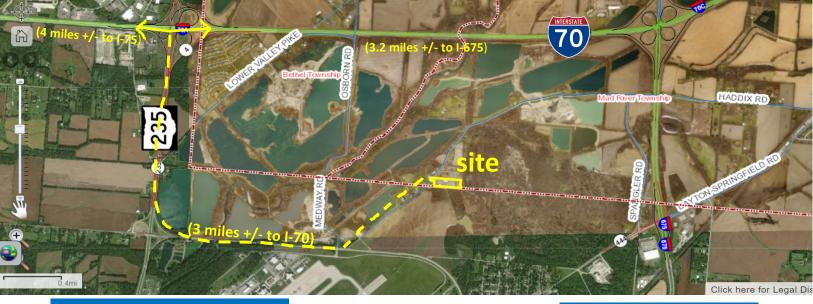

## **PROPERTY HIGLIGHTS**

- \* TRUCKING BUSINESS SITE for over 50 Years
- \* CONVENIENT ACCESS TO I-70 and I-675
- \* 7.3 acres +/- and 23,000 +/- SF of Steel buildings
- \* ALL VEHICLE DOORS ARE 14'X14'