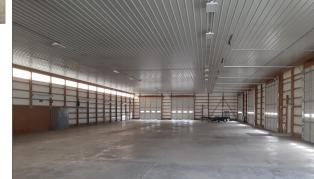

## 7.3+/- ac AVAILABLE B-3 ZONING

Building B - 10,560 SF +/-, Steel building, 160' X 66' +/-

ALL VEHICLE DOORS ARE 14'X14'

Building C 2,300 SF+/-, Steel building, Unheated. One 145x141 door and 1 man-door.