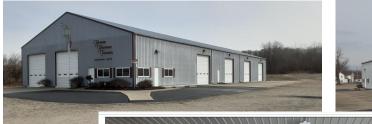

## **PROPERTY HIGLIGHTS**

- \* TRUCKING BUSINESS SITE for over 50 Years
- \* CONVENIENT ACCESS TO I-70 and I-675
- \* 7.3 acres +/- and 23,000 +/- SF of Steel buildings
- \* ALL VEHICLE DOORS ARE 14'X14'

## 7.3+/- ac AVAILABLE B-3 ZONING

Building B - 10,560 SF +/-, Steel building, 160' X 66' +/-

ALL VEHICLE DOORS ARE 14'X14'

Building C 2,300 SF+/-, Steel building, Unheated. One 145x141 door and 1 man-door.