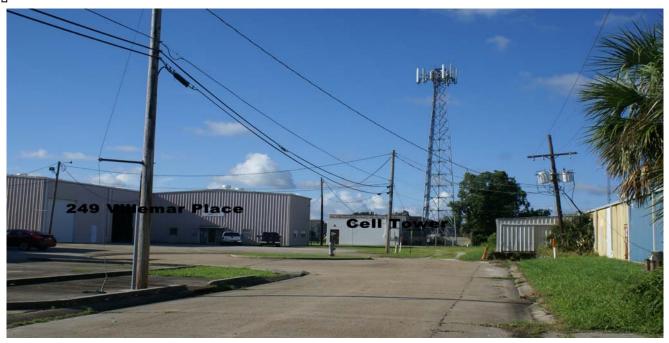

## AVAILABLE

П

**Location:** 249 Villemar Place

Terrytown, La

**Description** Office Warehouse / Cell Phone Tower

Shop +/- 7800 SF Office +/- 1500 SF

Total + /-9300 SF

Lot Size +/-209' x 166'/174'

Cell Tower Revenue +/- \$15,000.00/year

Zoned: C-2 Commercial (To be verified by Buyer)

Sale Price: \$550,000.00

**To Show:** Appointments Only

COMMERCIAL REAL ESTATE SERVICES

1700 Central Boulevard Harvey, Louisiana 70058 (504) 366-6800 www.jackstumpf.com **Listing Agent: Barry Burkart** 