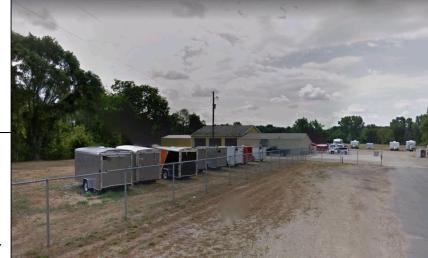

#### **Overview:**

32 Acres and about 6,000 SF located off of busy East Columbia, just over one mile from I-94. Shop space, retail space, three OH doors at 10' each and 2 phase power. Partially fenced in along E. Columbia makes for great display!

### Information:

County: Calhoun

Municipality: Emmett Twp & City of Battle

Creek

Gross Size: 5,952 SF
# of Buildings: 2 Buildings
Total Acres: 32.16 Acres

Recommended Use: Industrial / Land / Retail

Year Built / Renovated: 1976 / 2003

Zoning Code / Description: GC / General Commercial Construction: Aluminum / Pole / Wood

Sewer / Water: Public / Public Heat Type / Source: Forced Air / Gas Parking # / Type: 50+ / Gravel

Grade Level Doors: Three Doors
Ceiling Ht Min/Max: 8' - 14'