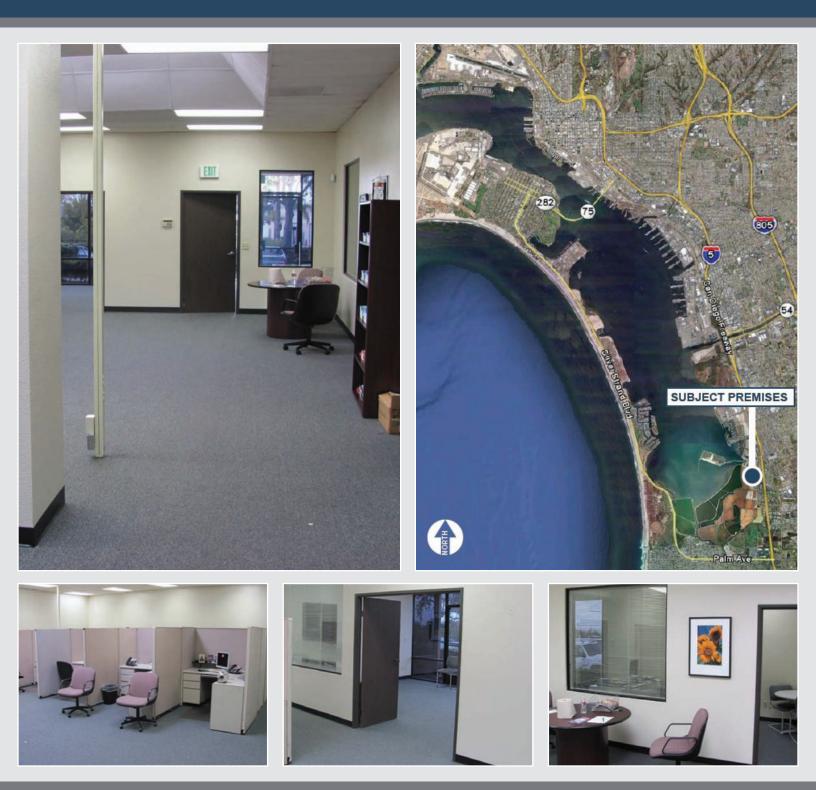

#### **Office Highlights**

- ±5,914 SF of Office Space
- Partially Furnished, If Requested
- Conference Room
- 3 Private Offices
- 3 Large Bull Pen Areas
- Separate Server Room
- 2 Multi-Stall Restrooms
- 100% HVAC
- Sky Lights Throughout
- Bay Boulevard Visibility
- Ample Parking
- Lease Rate: \$1.00 per square foot

### ±5,914 SF Office Space

1111 Bay Blvd, Suite A - C1 | Chula Vista, CA 91911