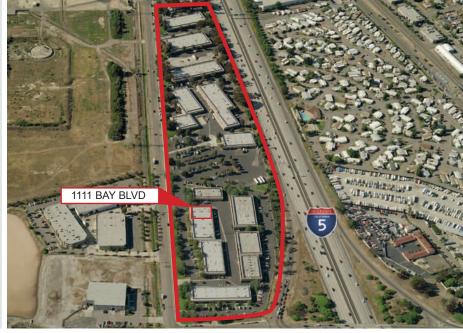

### ±5,914 SF Office Space

1111 Bay Blvd, Suite A - C1 | Chula Vista, CA 91911

#### **Availability**

| Address       | Suite(s) | Square Foot | Lease Rate         | Dock/<br>Grade Door    | Comments                                                       |
|---------------|----------|-------------|--------------------|------------------------|----------------------------------------------------------------|
| 1111 Bay Blvd | A - C1   | ±5,914      | \$1.00/SF<br>Gross | 2 Grade Level<br>Doors | 100% Office; Plug-N-Play;<br>Call Center Set-Up; Ample Parking |

### **Project Features**

- Freeway Visibility to An Average of ±130,000 Cars Daily on Interstate 5
- Within Walking Distance of the Palomar Street Trolley Stop
- 16' to 21' Warehouse Clear Height
- Gas Available in Some Buildings
- 800 Parking Spaces With Approximately 2.7 Spaces Per 1,000 Square Feet of Building