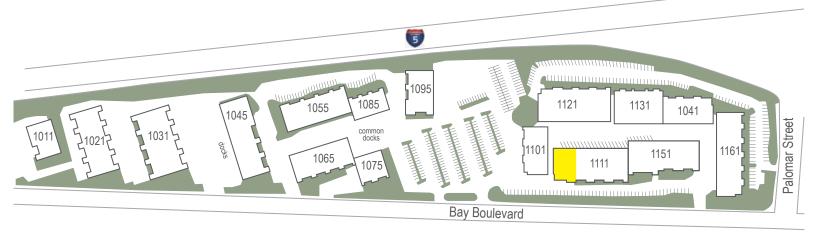

### ±5,914 SF Office Space

1111 Bay Blvd, Suite A - C1 | Chula Vista, CA 91911

#### **Availability**

| Address       | Suite(s) | Square Foot | Lease Rate         | Dock/<br>Grade Door    | Comments                                                       |
|---------------|----------|-------------|--------------------|------------------------|----------------------------------------------------------------|
| 1111 Bay Blvd | A - C1   | ±5,914      | \$1.00/SF<br>Gross | 2 Grade Level<br>Doors | 100% Office; Plug-N-Play;<br>Call Center Set-Up; Ample Parking |