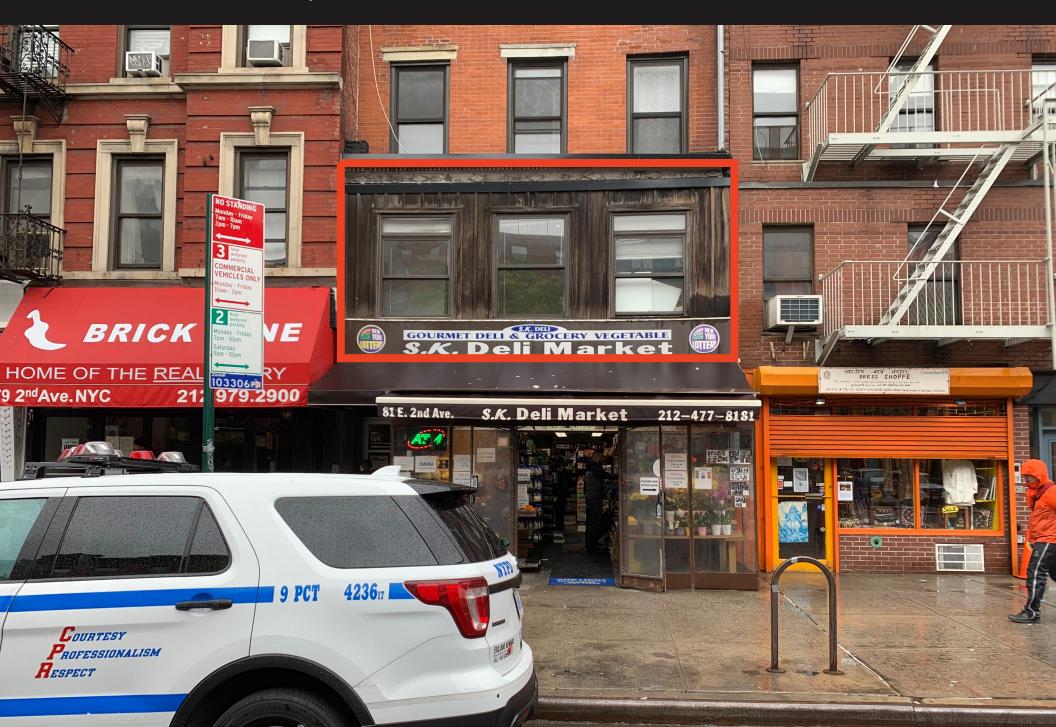

## **81 2ND AVENUE**

BETWEEN EAST 4TH & 5TH STREET | EAST VILLAGE

## **81 2ND AVENUE**

BETWEEN EAST 4TH & 5TH STREET | EAST VILLAGE

SIZE

Second Floor 925 SF

**CEILING HEIGHT** 

9'

**FRONTAGE** 

20'

## **COMMENTS**

- 2nd floor space
- All uses considered
- Will be delivered in Vanilla White Box condition

CONTACT OUR BROKER(S) FOR MORE INFORMATION

KASSIN SABBAGH REALTY

1385 Broadway 22nd floor New York, NY 10018 (212) 417 -9217 https://www.ksrpy.com/ **JORDAN** RAPHAN