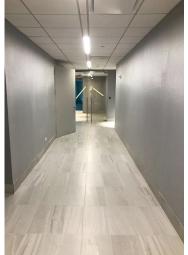

#### **SPACES FEATURES**

- 1 windowed office (2 additional offices can be created), 2 conference rooms, and open area for 8
- New pantry with GE profile refrigerator and microwave oven, copy area, and IT closet
- New double door glass entrance
- Brand new corridor with stone tile flooring
- Brand new men's and women's bathroom and ADA bathroom
- Recently installed 30 tons HVAC unit serving the entire 18th floor with low overtime HVAC cost
- National 4NR LED lighting fixtures
- · 2x2 Armstrong ceiling tile
- GWB soffit ceiling in reception and large conference room
- · New solar shade
- · Facing North

# **PROPERTY PHOTOS**