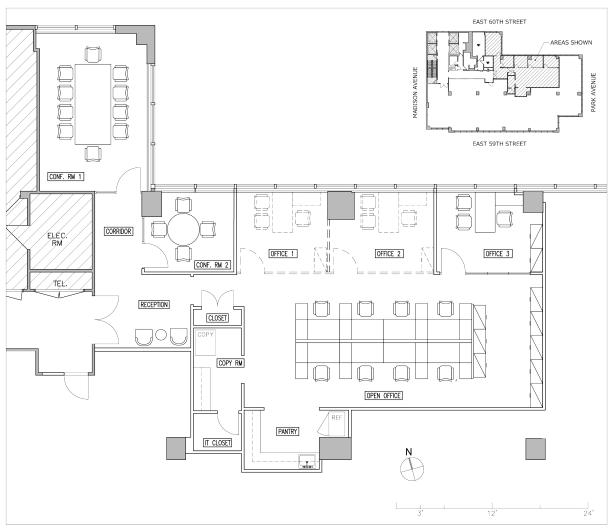

g tile
- GWB soffit ceiling in reception and large conference room
- · New solar shade
- · Facing North

CLICK HERE TO VIEW VIRTUAL TOUR

JUNJI MIYAKE 212 318 9747 junji.miyake@cushwake.com EDWARD KENT 212-318-9772 edward.kent@cushwake.com CUSHMAN & WAKEFIELD 1290 Avenue of Americas New York, NY 10104 cushmanwakefield.com

A full commission computed and earned in accordance with the rates and conditions of our agency agreement with our principal, when received from our principal, will be paid to a cooperating broker who consummates a sublease which is unconditionally executed and delivered by and between sublandlord and subtenant. (A copy of the rates and conditions referred to above are available upon request.)

# FOR LEASE 55 East 59th Street New York, New York

### PROPERTY FLOOR PLAN



PORTION OF THE 18TH FLOOR

3,155 RSF

# **PROPERTY PHOTOS**