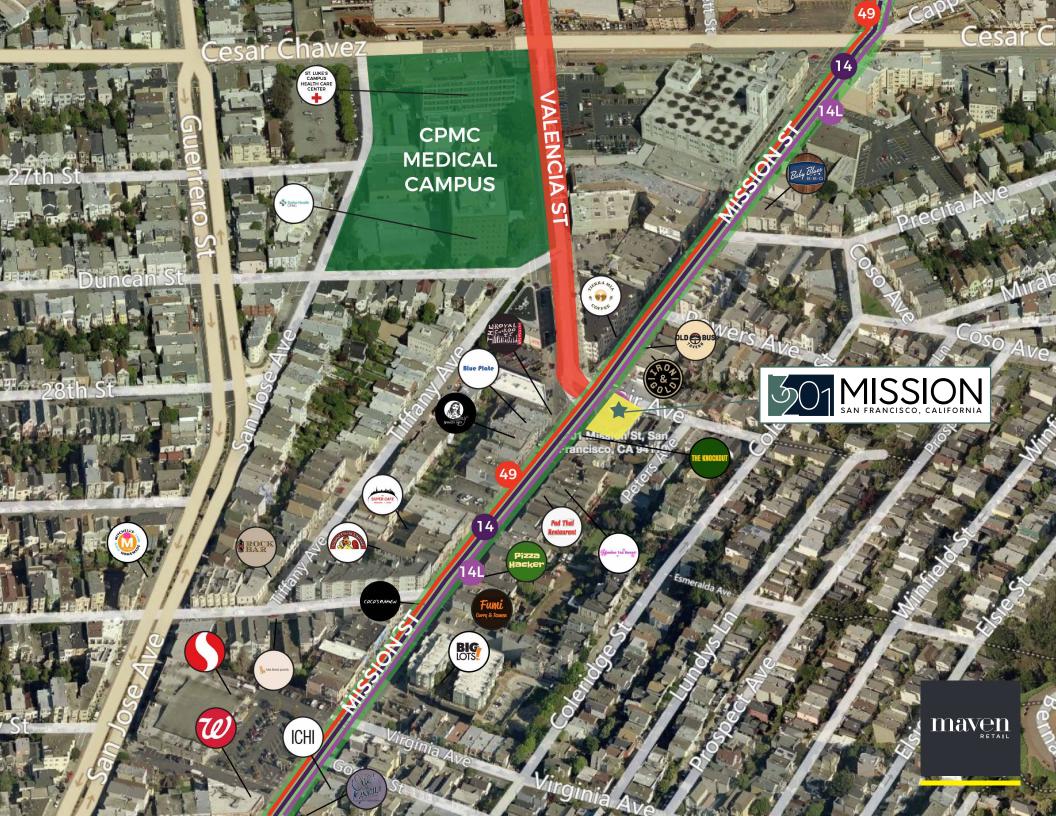

## CPMC CAMPUS RENOVATION

"The Replacement Hospital at the St. Luke's Campus, wrapped by an urban oasis, will provide 120 patient beds in a 215,000 square foot acute healthcare facility in the Mission District of San Francisco. Achieving LEED certification, the campus will champion sustainability and efficient patient treatment. CPMC 2020 aims to transform the St. Luke's Campus into the hospital of choice for the southern sector of San Francisco."