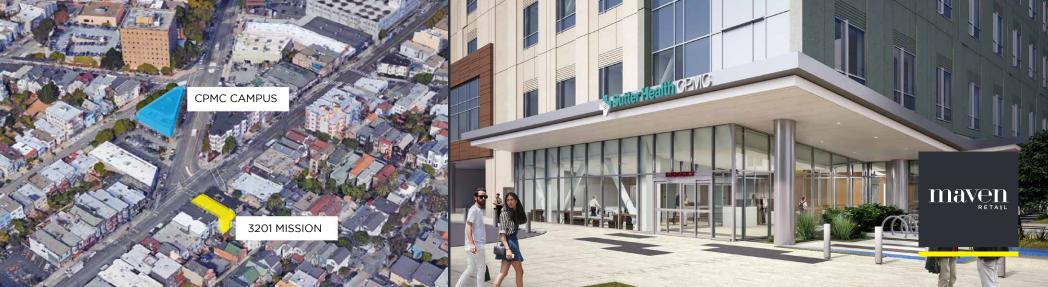

## CPMC CAMPUS RENOVATION

"The Replacement Hospital at the St. Luke's Campus, wrapped by an urban oasis, will provide 120 patient beds in a 215,000 square foot acute healthcare facility in the Mission District of San Francisco. Achieving LEED certification, the campus will champion sustainability and efficient patient treatment. CPMC 2020 aims to transform the St. Luke's Campus into the hospital of choice for the southern sector of San Francisco."