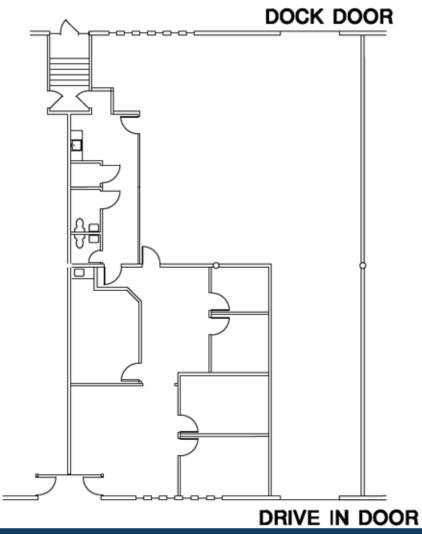

Suite 421-423, 4,325 SF

Lease rates & terms are negotiable.

- 14' Clear
- 1 Dock Door
- 1 Drive-In Door
- Available Now

129,890 Sq. Ft. OFFICE/WAREHOUSE

500 Violet Street, Golden, CO 80401

Suite 501, 1,600 SF