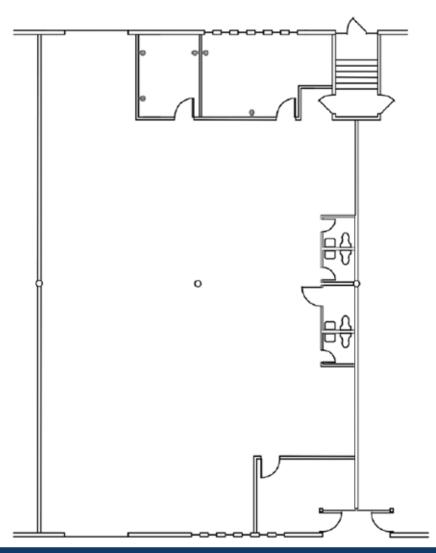

Suite 421-423, 4,325 SF

Lease rates & terms are negotiable.

- 14' Clear
- 1 Dock Door
- 1 Drive-In Door
- Available Now

129,890 Sq. Ft. OFFICE/WAREHOUSE

500 Violet Street, Golden, CO 80401

Suite 501, 1,600 SF

Lease rates & terms are negotiable.

- 960 SF Office
- 1 Dock Door
- Available Now

129,890 Sq. Ft. OFFICE/WAREHOUSE

500 Violet Street, Golden, CO 80401

Suite 508 510, 4,000 SF Lease rates & terms are negotiable.