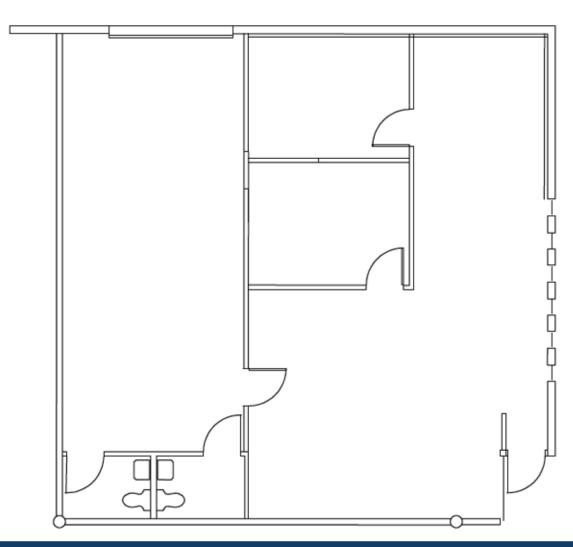

Lease rates & terms are negotiable.

- 960 SF Office
- 1 Dock Door
- Available Now

129,890 Sq. Ft. OFFICE/WAREHOUSE

500 Violet Street, Golden, CO 80401

Suite 508 510, 4,000 SF Lease rates & terms are negotiable.