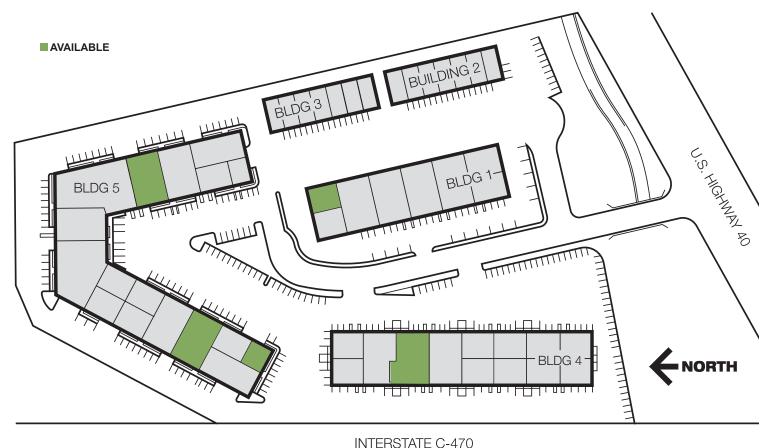

129,890 Sq. Ft. OFFICE/WAREHOUSE

500 Violet Street, Golden, CO 80401

Lease rates & terms are negotiable.

- Great access to C-470, I-70 and 6th Avenue
- Functional single-story buildings
- Close proximity to School of Mines, Coors and County Office Campus
- Loading docks/drive-in doors
- Clear height 12 to 18 ft.
- High speed Internet access available
- Local ownership
- Responsive, professional management

129,890 Sq. Ft. OFFICE/WAREHOUSE

500 Violet Street, Golden, CO 80401

Suite 414, 2,000 SF

Lease rates & terms are negotiable.

- 440 SF Office
- 1 Dock Door
- Available Now

129,890 Sq. Ft. OFFICE/WAREHOUSE

500 Violet Street, Golden, CO 80401

Suite 421-423, 4,325 SF

Lease rates & terms are negotiable.

- 14' Clear
- 1 Dock Door
- 1 Drive-In Door
- Available Now

129,890 Sq. Ft. OFFICE/WAREHOUSE

500 Violet Street, Golden, CO 80401

Suite 501, 1,600 SF

Lease rates & terms are negotiable.

- 960 SF Office
- 1 Dock Door
- Available Now

129,890 Sq. Ft. OFFICE/WAREHOUSE

500 Violet Street, Golden, CO 80401

Suite 508 510, 4,000 SF Lease rates & terms are negotiable.

- 2,770 SF Office
- 1 Dock Door
- 1 Drive-In Door
- Available Now

129,890 Sq. Ft. OFFICE/WAREHOUSE

500 Violet Street, Golden, CO 80401

Suite 509 511, 4,000 SF Lease rates & terms are negotiable.

### ETKIN JOHNSON

- 550 SF Office
- 1 Dock Door
- 1 Drive-In Door
- Available Now