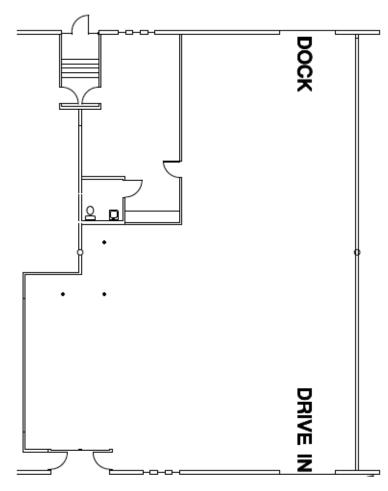

Suite 421-423, 4,325 SF

Lease rates & terms are negotiable.

- 14' Clear
- 1 Dock Door
- 1 Drive-In Door
- Available Now

129,890 Sq. Ft. OFFICE/WAREHOUSE

500 Violet Street, Golden, CO 80401

Suite 501, 1,600 SF