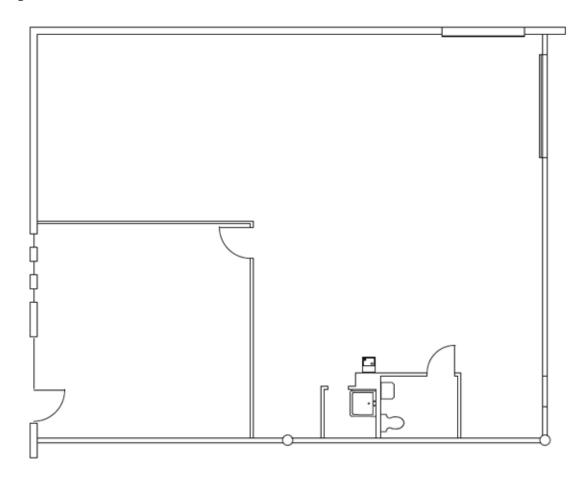

129,890 Sq. Ft. OFFICE/WAREHOUSE

500 Violet Street, Golden, CO 80401

Suite 414, 2,000 SF

Lease rates & terms are negotiable.

- 440 SF Office
- 1 Dock Door
- Available Now

129,890 Sq. Ft. OFFICE/WAREHOUSE

500 Violet Street, Golden, CO 80401

Suite 421-423, 4,325 SF

Lease rates & terms are negotiable.

- 14' Clear
- 1 Dock Door
- 1 Drive-In Door
- Available Now

129,890 Sq. Ft. OFFICE/WAREHOUSE

500 Violet Street, Golden, CO 80401

Suite 501, 1,600 SF

Lease rates & terms are negotiable.

- 960 SF Office
- 1 Dock Door
- Available Now

129,890 Sq. Ft. OFFICE/WAREHOUSE

500 Violet Street, Golden, CO 80401

Suite 508 510, 4,000 SF Lease rates & terms are negotiable.

- 2,770 SF Office
- 1 Dock Door
- 1 Drive-In Door
- Available Now

129,890 Sq. Ft. OFFICE/WAREHOUSE

500 Violet Street, Golden, CO 80401

Suite 509 511, 4,000 SF Lease rates & terms are negotiable.

### ETKIN JOHNSON

- 550 SF Office
- 1 Dock Door
- 1 Drive-In Door
- Available Now