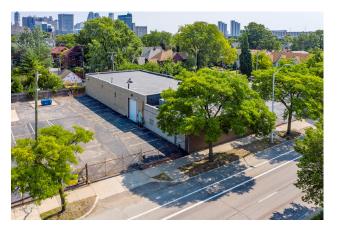

### Property Name:

| Location:      | 1924 Rosa Parks Boulevard |
|----------------|---------------------------|
| City, State:   | Detroit, MI               |
| Cross Streets: | Michigan Ave.             |
| County:        | Wayne                     |
| Zoning:        | B-4                       |

| <b>BUILDING SIZE / AVAILABILITY</b> |                            | Building Type                   | e: Built                      | Mezz          | zanine: N/A     |       |
|-------------------------------------|----------------------------|---------------------------------|-------------------------------|---------------|-----------------|-------|
| Total Building S                    | al Building Sq. Ft.: 7,000 |                                 | Available Shop Sq. Ft.: 5,300 |               | Office Dim: N/A |       |
| <b>Available Sq. Ft.:</b> 7,000     |                            | Available Office Sq. Ft.: 1,700 |                               | Shop Dim: N/A |                 |       |
| PROPERTY INFORMATION                |                            | Freestanding                    | Freestanding: Yes             |               | 1950            |       |
| Clear Height:                       |                            | 12' - 15'                       | Rail:                         | No            | Sprinklers:     | No    |
| Grade Level Do                      | or(s):                     | 2:10 x 12                       | Security:                     | No            | Signage:        | None  |
| Truckwells or D                     | ocks:                      | 0                               | Interior:                     | N/A           | Exterior:       | N/A   |
| Exterior Constru                    | uction:                    | Masonry                         | Lighting:                     | N/A           | Roof:           | N/A   |
| Structural Syste                    | em:                        | N/A                             | Bay Sizes:                    | N/A           | Floors:         | N/A   |
| Air-Conditioning                    | g:                         | N/A                             | Restrooms:                    | 2 & 1 Shower  | Floor Drains:   | No    |
| Heating:                            |                            | Gas                             | Cranes:                       | No            | Acreage:        | 0.940 |
| Availability:                       |                            | Immediately                     | Parking:                      | 86, Fenced    | Land            | N1/A  |
| Power (Amps/Volts):                 |                            | 600 Amps, 220 V                 | /olts, 3-Phase                |               | Dimensions:     | N/A   |
| PRICING INFO                        | ORMAT                      | ION                             |                               |               |                 |       |
| Sale Price:                         | Conta                      | act Broker                      | Deposit:                      | N/A           | TD:             | N/A   |
| Taxes:                              | \$6,193.84 (2021/22)       |                                 | Options:                      | N/A           | Assessor #:     | N/A   |
| Parcel #:                           | 08-00741-925               |                                 |                               |               |                 |       |

## COMMENTS

7,000 sq. ft. building is located in the Opportunity Zone. This 7,000 sq. ft. property is equipped with (5) private offices, a small garage, (2) lavatories and (1) shower. Situated in the heart of Corktown within walking distance to retail, restaurants and bars. This building is currently leased to UAW.