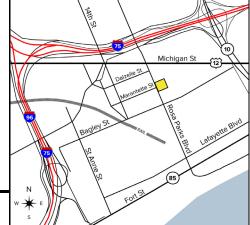

### Property Name:

| Location:      | 1924 Rosa Parks Boulevard |
|----------------|---------------------------|
| City, State:   | Detroit, MI               |
| Cross Streets: | Michigan Ave.             |
| County:        | Wayne                     |
| Zoning:        | B-4                       |