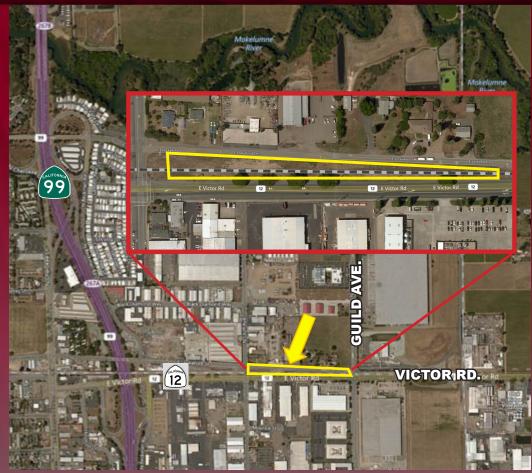

## Industrial Land NWC Victor Rd./ Guild Ave., Lodi, CA

Jim Martin, SIOR BRE # 01214270 Direct: 209-983-4088 Office: 209-983-1111 jmartin@lee-associates.com

## 1.48± Acres of Industrial Land

## NWC Victor Rd./ Guild Ave., Lodi, CA

No warranty or representation is made to the accuracy of the foregoing information. Terms of sale, lease and availability are subject to change or withdrawal without notice