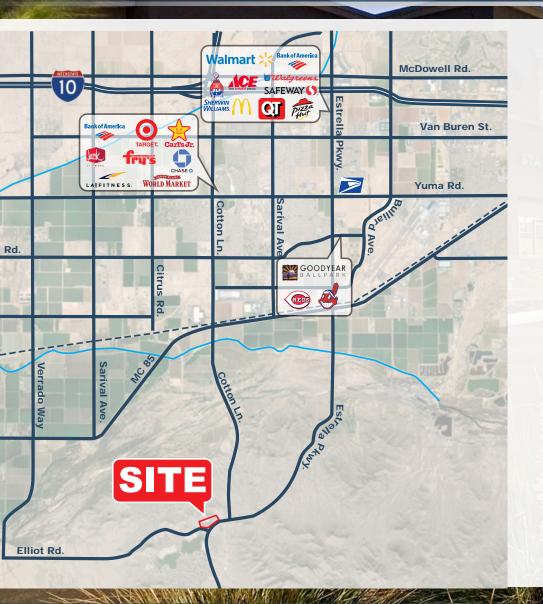

## **Nearby Retail & Amenities**

#### NEARBY

Estrella Foothills HS Cantamia Adult Community Good Year Ball Park Cincinnati Reds Cleveland Indians US Post Office Target Bank of America Chase Bank Fry's Food & Drug Cost Plus World Market LA Fitness Jack in the Box Carl's Jr. Walmart Sherwin Williams Ace Hardware McDonalds Quick Trip Pizza Hut Safeway Walgreens Papa Johns Phoenix Children's Academy Taco Bell