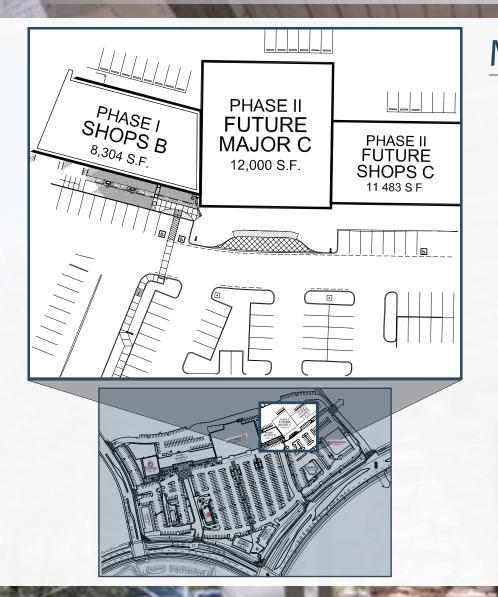

### Major C

- Junior anchor
- New growth market
- Most households are married couples with children
- Affluent, family-oriented market
- Away from the bustle of the city but close enough to commute to professional job centers.
- Residents are well-educated
  professionals
- This is one of the top markets for the latest in technology