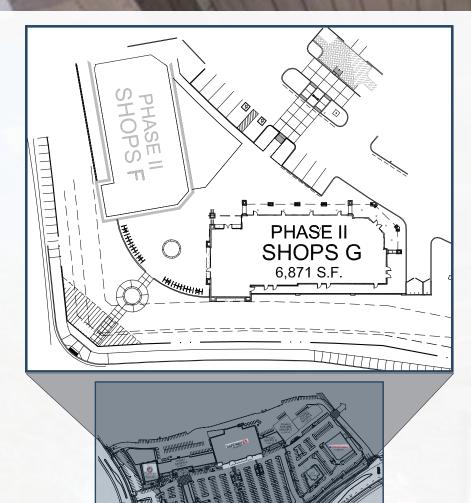

### Shops G

- Centerpoint of the Estrella Community
- Hard corner & lighted intersection
- Perfect for a restaurant
- Great visiblity and signage
- Can be built-to-suit
- Rapid growth in the market with minimal competition
- Affordable new housing near by