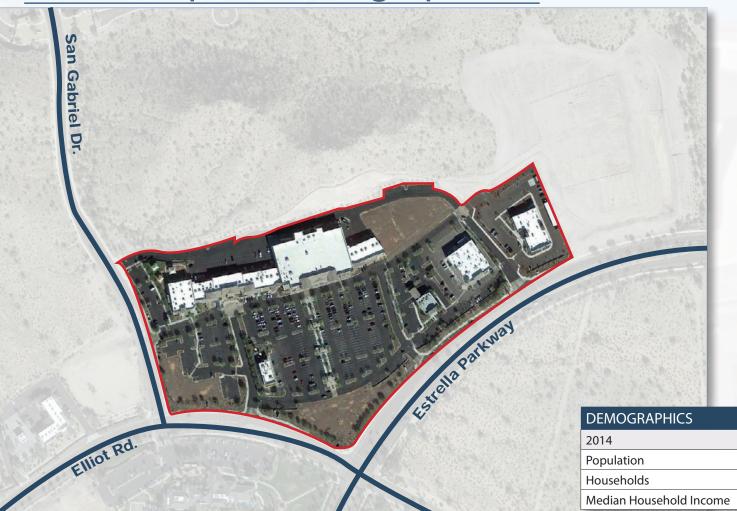

### Aerial, Maps & Demographics

| DEMOGRAPHICS            |           |           |          |
|-------------------------|-----------|-----------|----------|
| 2014                    | 1 Mile    | 3 Mile    | 5 Mile   |
| Population              | 3,716     | 10,950    | 22,465   |
| Households              | 1,273     | 3,684     | 7,281    |
| Median Household Income | \$103,105 | \$102,162 | \$77,014 |