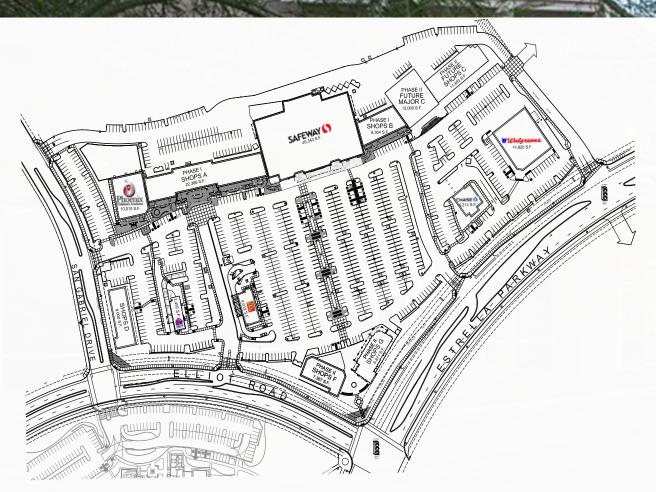

#### PROPERTY HIGHLIGHTS

- Situated at the double entrance to the Estrella trade area
- Estrella is an award-winning
  50,000 home master-planned
  community
- Minimal retail competition
- LEED Gold Center Certified

- 17,000 Residents in Trade Area
- 4,400 Households YTD
- 321 new building permits in the area
  - 239 in 2014
  - 82 in 1Q 2015

ELLIOT ROAD & ESTRELLA PARKWAY IN GOODYEAR, ARIZONA

### Aerial, Maps & Demographics

| DEMOGRAPHICS            |           |           |          |
|-------------------------|-----------|-----------|----------|
| 2014                    | 1 Mile    | 3 Mile    | 5 Mile   |
| Population              | 3,716     | 10,950    | 22,465   |
| Households              | 1,273     | 3,684     | 7,281    |
| Median Household Income | \$103,105 | \$102,162 | \$77,014 |

#### NEARBY

Estrella Foothills HS Cantamia Adult Community Good Year Ball Park Cincinnati Reds Cleveland Indians US Post Office Target Bank of America Chase Bank Fry's Food & Drug Cost Plus World Market LA Fitness Jack in the Box Carl's Jr. Walmart Sherwin Williams Ace Hardware McDonalds Quick Trip Pizza Hut Safeway Walgreens Papa Johns Phoenix Children's Academy Taco Bell