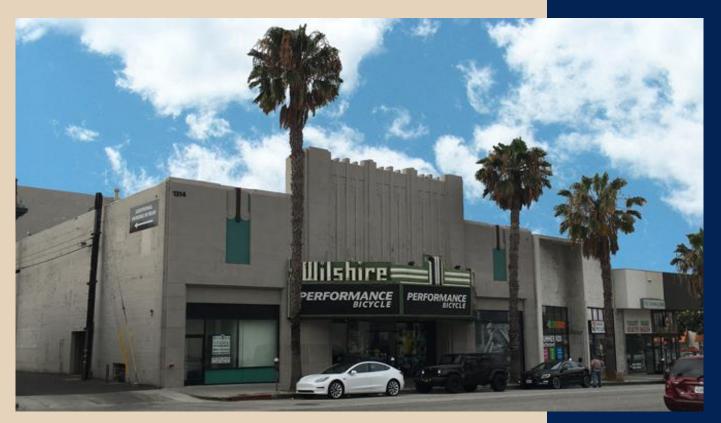

### WILSHIRE BOULEVARD FREE STANDING RETAIL

#### SANTA MONICA

| Address:         | 1314 Wilshire Boulevard, Los Angeles, CA 90404                                                                                                                                                                                                                                                                                                                                |
|------------------|-------------------------------------------------------------------------------------------------------------------------------------------------------------------------------------------------------------------------------------------------------------------------------------------------------------------------------------------------------------------------------|
| Available Space: | Approximately 17,360 total square feet of commercial space.<br>(Ground Level: 9,940 square feet. Second Level: 7,420 square feet)                                                                                                                                                                                                                                             |
| Parking:         | 20 exclusive subterranean parking spaces, plus two city-owned parking lots behind the Premises with a total of 98 parking spaces.                                                                                                                                                                                                                                             |
| Rental Rate:     | \$2.95 NNN per square foot per month. Tenant to pay its pro-rata share of real property taxes, fire, and liability insurance, estimated at 55¢ per square foot per month.                                                                                                                                                                                                     |
| Comments:        | <ul> <li>Landmark location on desirable Wilshire Boulevard;</li> <li>Excellent signage;</li> <li>Approximately 39,806 cars pass this location daily (according to 2009 data);</li> <li>Neighbors include Rite Aid, Staples, Gap, Whole Foods, New Balance, Ulta Beauty, Video &amp; Audio Center, Unleashed, LensCrafters and many other established retailers and</li> </ul> |