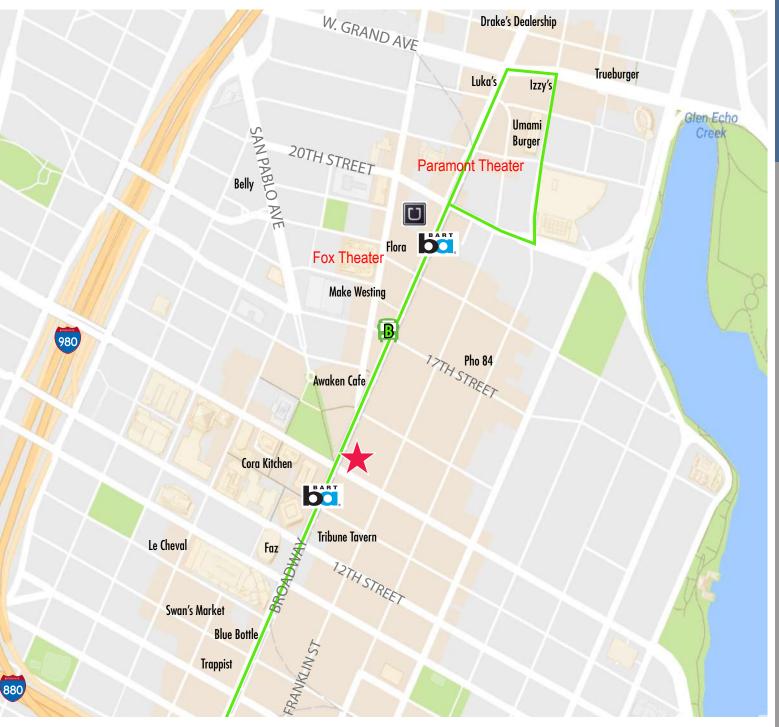

**Conor Ranahan** 510.923.6204

510.923.6204 cranahan@ngkf.com

Downtown Oakland has 75 restaurants and cafes, 33 galleries and cultural venues, 40 clubs and bars. These are some of our favorites:

amenities map +