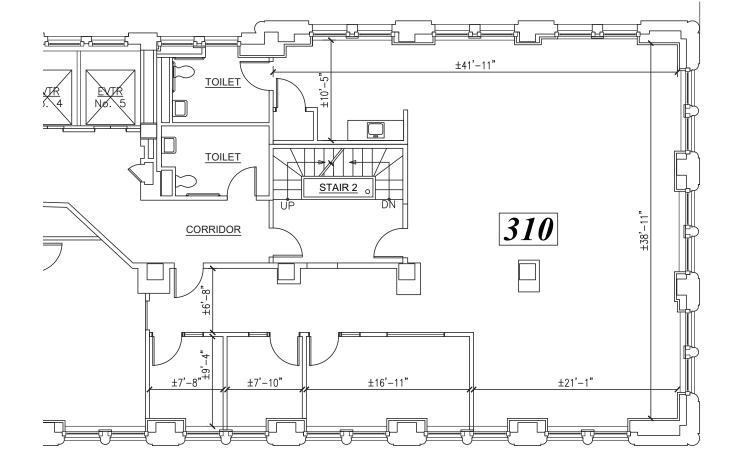

#### floor plan + Suite 310 ±2,201 SF

Jonathan Tomasco 510.923.6262 jtomasco@ngkf.com

**Conor Ranahan** 510.923.6204 cranahan@ngkf.com

floor plan + Suite 405 ±2,049 SF

405 621 Ŧ STAIR 2 LOBBY CORRIDOR CORRIDOR 回 2 Į Π I I F Ρī יבם