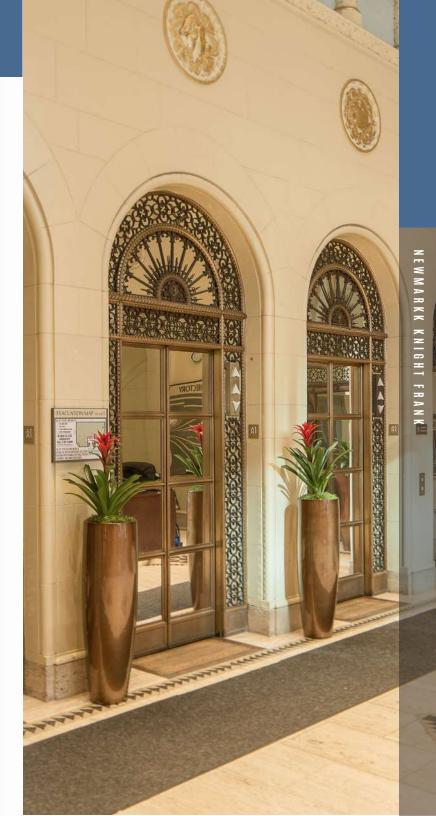

# project overview + amenities

**Bicycle Parking** and Repair Station

Immediate proximity to Restaurant, Cafes and Bars

Heart of Downtown Oakland

- Operable Windows
- Fiber Optic Riser/ 1 Gigabit Internet Service
- Views of San Francisco, Marin, Lake Merritt, and East Bay Hills
- Secure Bike Storage in Basement
- Showers on site
- Located on the BART Station at 12th Street/ City Center
- On-site building conference rooms available for tenant use
- On-site property management services provided by Wilson Meany