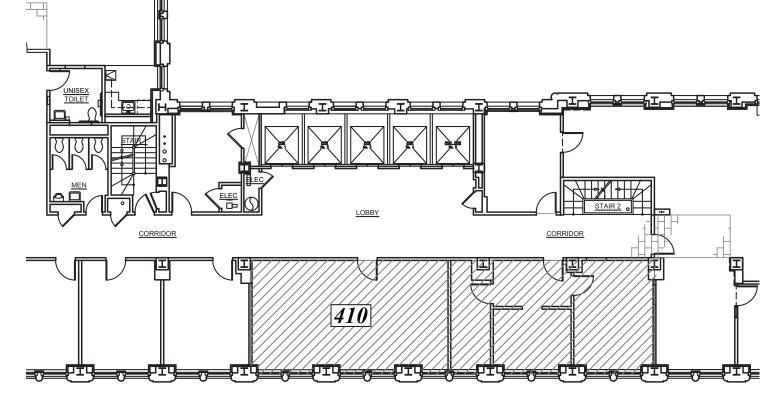

# available space +

Jonathan Tomasco 510.923.6262 jtomasco@ngkf.com

**Conor Ranahan** 510.923.6204 cranahan@ngkf.com

| Suites | Size   | Available |
|--------|--------|-----------|
| 100    | ±2,201 | Now       |
| 310    | ±2,201 | Now       |
| 405    | ±2,049 | Now       |
| 410    | ±1,421 | Now       |
| 425    | ±2,711 | Now       |
| 600    | ±8,459 | Now       |
| 809    | ±2,051 | Now       |
| 1205   | ±2,040 | Now       |
| 1405   | ±2,278 | Now       |