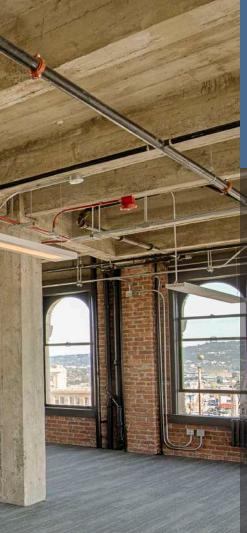

# project overview + amenities

**Bicycle Parking** and Repair Station

Immediate proximity to Restaurant, Cafes and Bars

Heart of Downtown Oakland

- Operable Windows
- Fiber Optic Riser/ 1 Gigabit Internet Service
- Views of San Francisco, Marin, Lake Merritt, and East Bay Hills
- Secure Bike Storage in Basement
- Showers on site
- Located on the BART Station at 12th Street/ City Center
- On-site building conference rooms available for tenant use
- On-site property management services provided by Wilson Meany