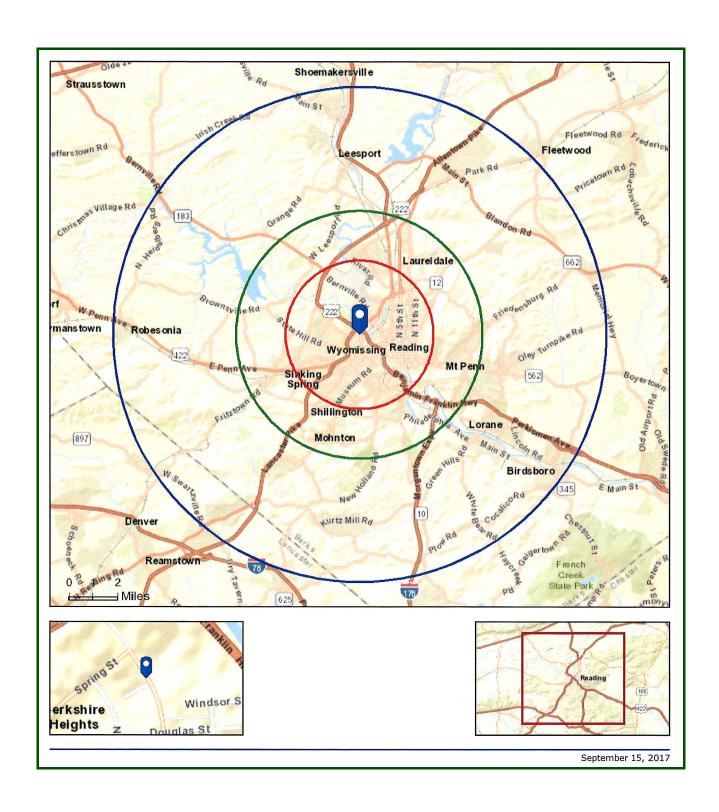

#### SITE MAP (3, 5, 10 Mile Radii)

Mariner Finance

Congressman Ryan Costello

Nino's Restaurant

· Green Bean Cafe

· Vanity Hair

 DEMOGRAPHICS:
 2017
 1 Miles
 3 Miles
 5 Miles
 10 Miles

 Population:
 10,969
 129,582
 199,679
 296,563

Average Household Income: \$57,212 \$58,045 \$66,364 \$74,965