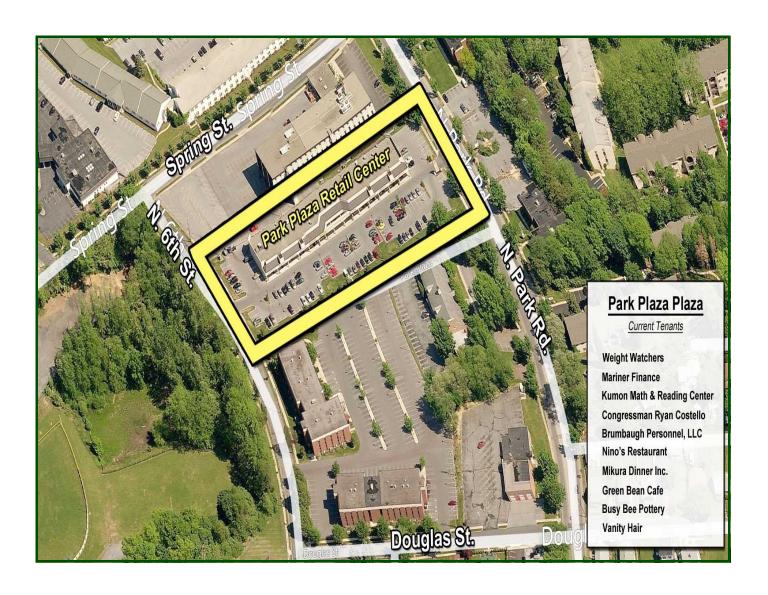

#### **AERIAL**

**TRAFFIC COUNTS:** 

North Park Road: Route 422 ( ± 0.4 miles) Route 222 ( ± 1.0 miles) 9,154 vehicles per day (both directions) 78,587 vehicles per day (both directions) 85,838 vehicles per day (both directions)

**SPACE** 

**AVAILABLE:** ± 1,500 SF

CURRENT

**TENANTS:** • Weight Watchers

• Kumon Math & Reading Center

Brumbaugh Personnel, LLC

Mikura Dinner Inc.

Busy Bee Pottery

Mariner Finance

Congressman Ryan Costello

Nino's Restaurant

· Green Bean Cafe

· Vanity Hair

 DEMOGRAPHICS:
 2017
 1 Miles
 3 Miles
 5 Miles
 10 Miles

 Population:
 10,969
 129,582
 199,679
 296,563

Average Household Income: \$57,212 \$58,045 \$66,364 \$74,965