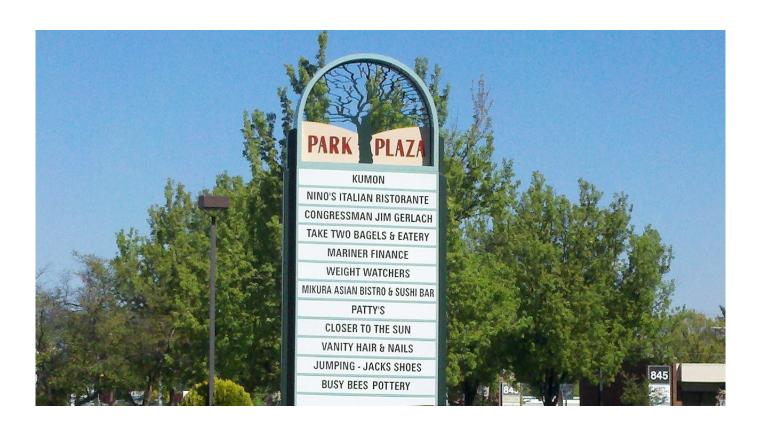

#### **PYLON SIGNAGE**

**SPACE** 

**AVAILABLE:** ± 1,500 SF

CURRENT

**TENANTS:** • Weight Watchers

• Kumon Math & Reading Center

Brumbaugh Personnel, LLC

Mikura Dinner Inc.

Busy Bee Pottery

Mariner Finance

Congressman Ryan Costello

Nino's Restaurant

· Green Bean Cafe

· Vanity Hair

 DEMOGRAPHICS:
 2017
 1 Miles
 3 Miles
 5 Miles
 10 Miles

 Population:
 10,969
 129,582
 199,679
 296,563

Average Household Income: \$57,212 \$58,045 \$66,364 \$74,965