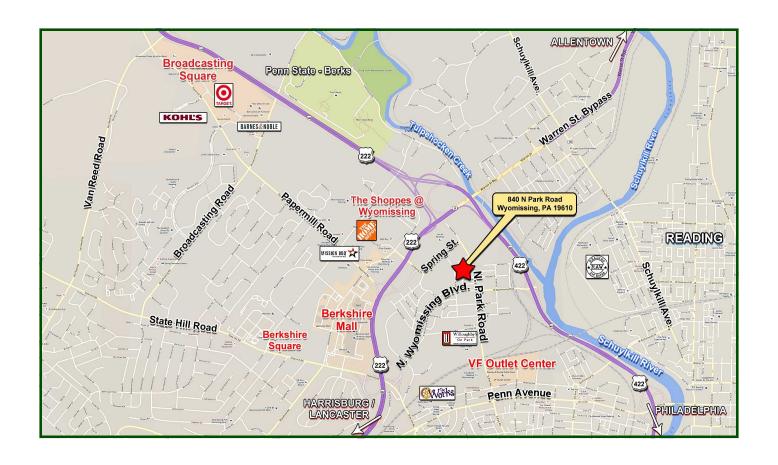

TS:** • Weight Watchers

• Kumon Math & Reading Center

Brumbaugh Personnel, LLC

Mikura Dinner Inc.

Busy Bee Pottery

Mariner Finance

Congressman Ryan Costello

Nino's Restaurant

· Green Bean Cafe

· Vanity Hair

 DEMOGRAPHICS:
 2017
 1 Miles
 3 Miles
 5 Miles
 10 Miles

 Population:
 10,969
 129,582
 199,679
 296,563

Average Household Income: \$57,212 \$58,045 \$66,364 \$74,965

**LEASE RATES:** \$12.00 PSF NNN \* 2018 estimated CAM, taxes and insurance: \$7.20 PSF



#### **AERIAL**



**TRAFFIC COUNTS:** 

North Park Road: Route 422 ( ± 0.4 miles) Route 222 ( ± 1.0 miles) 9,154 vehicles per day (both directions) 78,587 vehicles per day (both directions) 85,838 vehicles per day (both directions)

#### SITE MAP (3, 5, 10 Mile Radii)



#### **PYLON SIGNAGE**





#### **Local Map**



### Scott D. Bradbury



1650 Crooked Oak Drive, Suite 310 Lancaster, PA 17601- 4279 scott@uscommercialrealty.net

(717) 735-6000 - Office • (717) 735-6001 - Fax • (717) 606-6555 - Cell

www.uscommercialrealty.net

Information concerning this offering is from sources deemed reliable, but no warranty is made as to the accuracy thereof and it is submitted subject to errors, omissions, change of price or other conditions, prior sale or lease or withdrawal without notice.