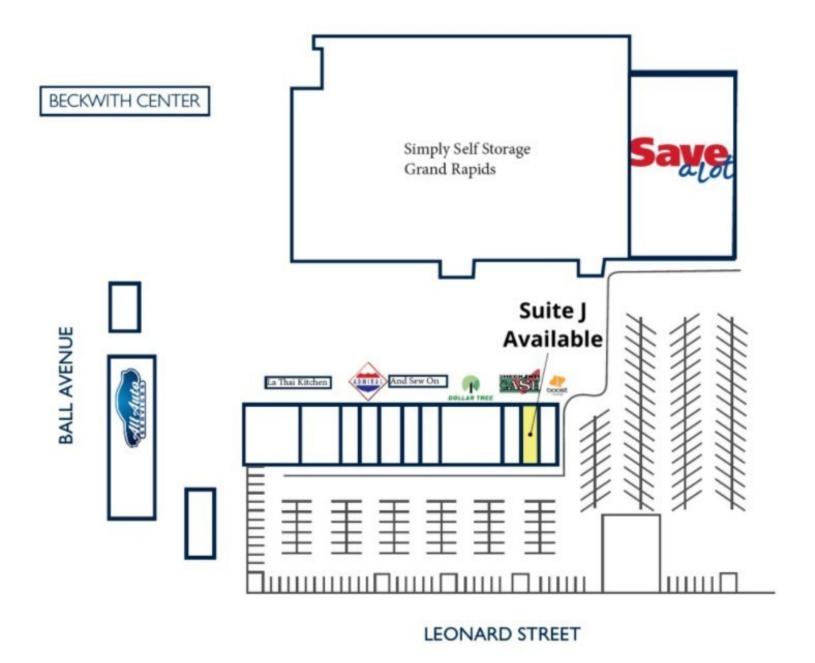

#### PROPERTY HIGHLIGHTS

- Suite J 1,500 SF available
- 483' frontage on Leonard Street Corridor
- Average daily traffic count: 15,540 ('15)
- Built in 1985 (Retrofit: 2005)
- 25 asphalt parking spaces
- 3 curb cuts
- Major Tenants include Save-A-Lot and Dollar Tree

#### **OFFERING SUMMARY**

Lease Rate:\$11.50 SF/yr (NNN)Available SF:1,500 SFLot Size:2.26 AcresYear Built:1985Building Size:24,000 SFRenovated:2005Zoning:C-2

klovley@bradleyco.com