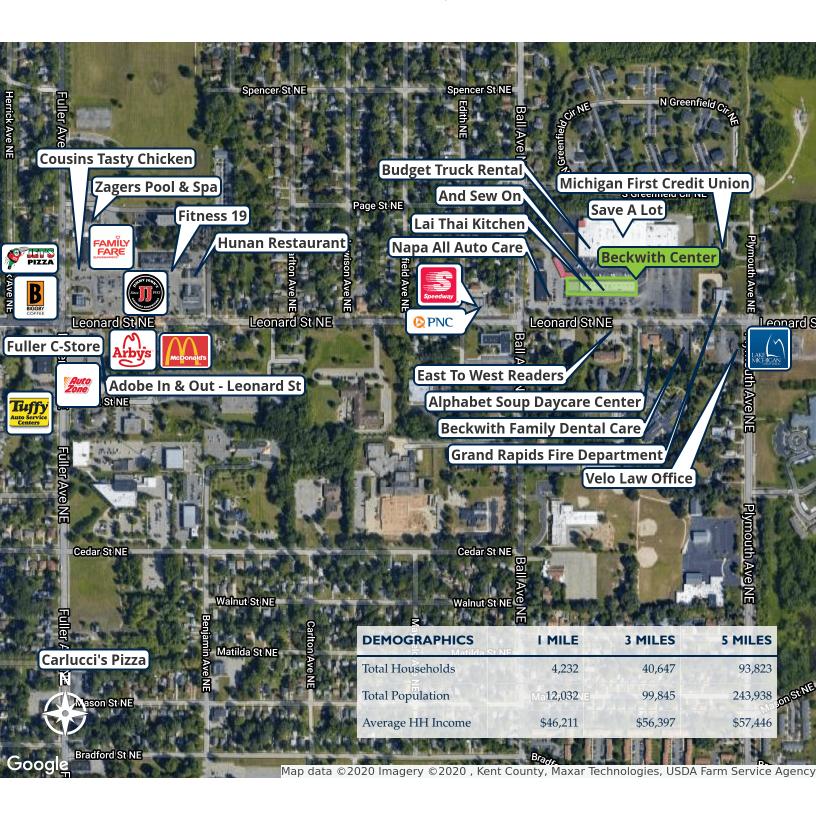

#### PROPERTY HIGHLIGHTS

- Suite J 1,500 SF available
- 483' frontage on Leonard Street Corridor
- Average daily traffic count: 15,540 ('15)
- Built in 1985 (Retrofit: 2005)
- 25 asphalt parking spaces
- 3 curb cuts
- Major Tenants include Save-A-Lot and Dollar Tree