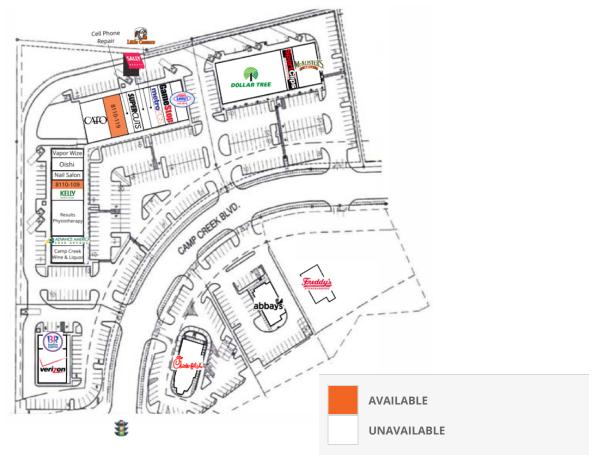

### SITE PLAN

| SUITE TENANT NAME                   | SPACE SIZE  | SUITE    | TENANT NAME               | SPACE SIZE | SUITE    | TENANT NAME          | SPACE SIZE |
|-------------------------------------|-------------|----------|---------------------------|------------|----------|----------------------|------------|
| 8100-101 Verizon                    | 4,000 SF    | 8110-111 | Oishi Japanese Restaurant | 1,750 SF   | 8110-124 | Little Caesars Pizza | 1,200 SF   |
| 8100-105 Baskin Robbins             | 1,600 SF    | 8110-112 | Vapor Wize                | 1,200 SF   | 8110-125 | Metro PCS            | 1,200 SF   |
| 8110-100 Camp Creek Wine & Liquor   | 2,400 SF    | 8110-115 | Cato                      | 4,160 SF   | 8110-126 | GameStop             | 2,080 SF   |
| 8110-102 Advance America Cash Advan | ce 1,260 SF | 8110-119 | Available                 | 2,800 SF   | 8110-128 | Lenny's Sub Shop     | 2,000 SF   |
| 8110-106 Results Physiotherapy      | 3,965 SF    | 8110-121 | Cell Phone Repair         | 1,200 SF   | 8120-106 | Dollar Tree          | 11,254 SF  |
| 8110-108 Kelly Services             | 2,034 SF    | 8110-122 | Supercuts                 | 1,500 SF   | 8120-108 | SportsClips          | 1,920 SF   |
| 8110-109 Available                  | 1,657 SF    | 8110-123 | Sally Beauty              | 1,520 SF   | 8120-110 | McAlister s Deli     | 4,000 SF   |
| 8110-110 Nail Salon                 | 1,303 SF    |          |                           |            |          |                      |            |