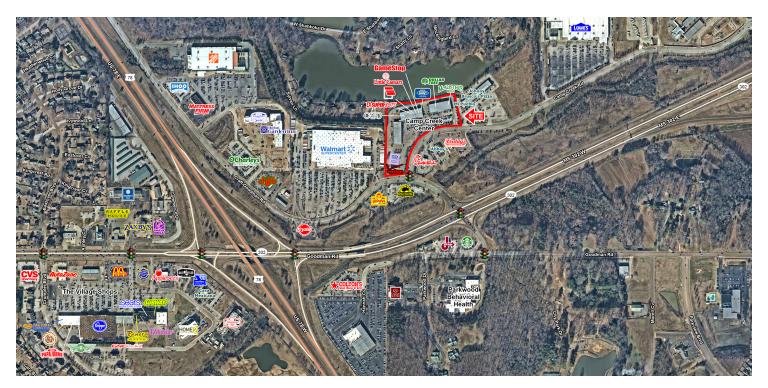

#### LOCATION OVERVIEW

56,004 SF neighborhood center located on the NEC of US • 1,657 SF and 2,800 SF spaces available Highway 78 & Goodman Road

## PROPERTY HIGHLIGHTS

- The "Camp Creek" area is fast becoming one of the most ideal retail locations in Olive Branch and DeSoto County, MS.
- Co-Tenants: Baskin-Robbins, Dollar Tree, Kelly Services, CATO, Supercuts, Little Caesars, Lenny's Sub Shop, Advance America Cash Advance, McAlister's Deli, Nail Salon, Sport Clips, MetroPCS and more
- Area Retailers: Walmart, Lowe's, Home Depot, O'Charley's, Chili's, Colton's Steakhouse, Kroger, Walgreens, Starbucks, Target and many more
- Traffic Counts: Goodman Rd (29,000 AADT) & US Highway 78 (34,000 AADT)