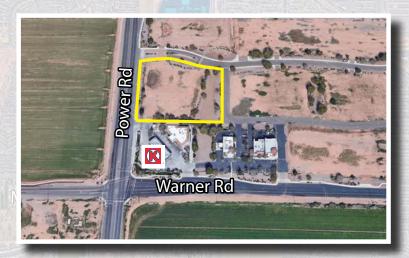

# Gateway Norte Land | 4331 S. Power Rd | Mesa, AZ Price Reduction: \$1,617,625 (17.50/SF) \$1,386,480 (\$15.00/SF)

## LAND HIGHLIGHTS

- Gateway Norte Land
- 1 Parcel: 2.12 Acres
- Parcel No. 304-17-031A
- Zoned LC
- Commercial / Restaurant / Retail
- Price Reduction: \$1,617,625 (\$17.50/SF)

\$1,386,480 (15.00/SF)