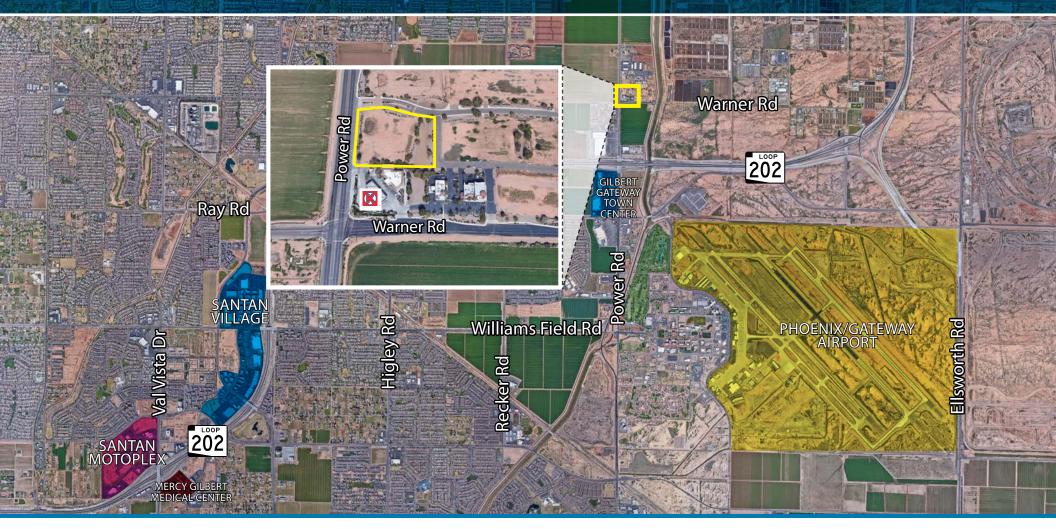

# Gateway Norte Land | 4331 S. Power Rd | Mesa, AZ Price Reduction: \$1,617,625 (17.50/SF) \$1,386,480 (\$15.00/SF)

## LAND HIGHLIGHTS

- Gateway Norte Land
- 1 Parcel: 2.12 Acres
- Parcel No. 304-17-031A
- Zoned LC
- Commercial / Restaurant / Retail
- Price Reduction: \$1,617,625 (\$17.50/SF)

\$1,386,480 (15.00/SF)