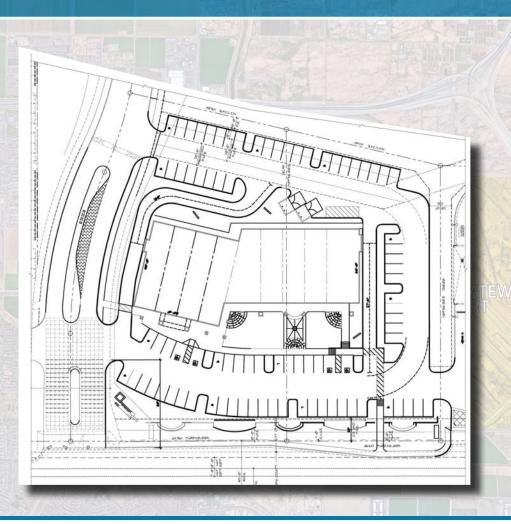

## LAND HIGHLIGHTS

- Gateway Norte Land
- 1 Parcel: 2.12 Acres
- Parcel No. 304-17-031A
- Zoned LC
- Commercial / Restaurant / Retail
- Price Reduction: \$1,617,625 (\$17.50/SF)

\$1,386,480 (15.00/SF)