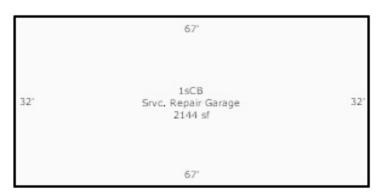

### 7499 Leavitt Road Amherst, OH 44001

County: Lorain Market: NW-Z3

**Sub Market:** Lorain County Area

Land Size (Acres) 1.75 Acres

Lot Dimensions (LxW): Multiple Abstract Parcels

Available SF:6,000 SFBuilding SF:6,000 SFIndustrial SF:2,000 SFRetail SF:4,000 SF

#### **Loading & Doors**

Site

**Land SF:** 76,230 SF

**Parcel Number:** 05-00-045-000-005,006,007,008

**Zoning:** General Business

Access: Great
Visibility: Great

**Frontage:** 183 on Route 58 & 160 on Middle

### Comments

Listing Comments: • Busy intersection with signal red hard corner

- Two (2) separate buildings with 4,000 SF retail and 2,000 SF warehouse space
- Perfect opportunity for redevelopment (gas station, fast food)
- 26,000 vehicles per day
- Close and easy access to I-80 & I-90
- Main retail corridor in Amherst