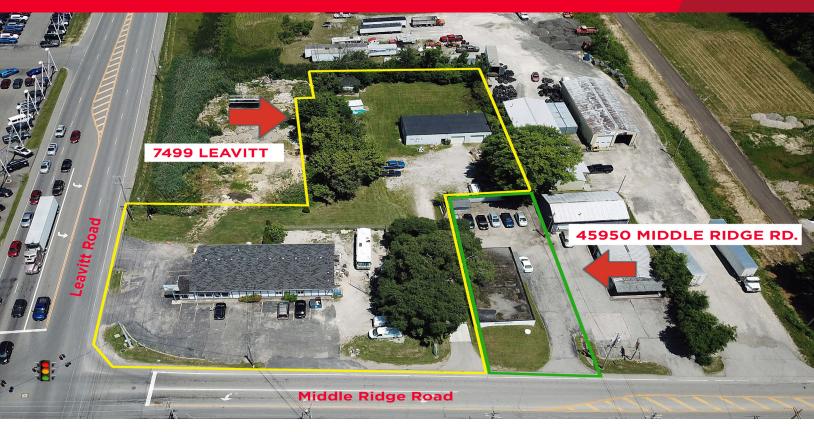

### 7499 Leavitt Road

- 6,000 SF (4,000 SF Retail, 2,000 SF Industrial) on 1.75 acres
- Perfect redevelopment opportunity
- **Busy intersection with signalized** light-located on hard corner
- Would be a great gas station location

# 45950 Middle Ridge Road

- 2,240 SF Retail space on 0.28 acres
- **Zoning: General Business**
- **VPD: 26,000+**
- **Great for Automotive use or** combined with neighboring parcel

# **Located along Route 58 Retail Corridor in Amherst**

**BRIAN SMITH** Sales Associate 216.525.1476 bsmith@crescorealestate.com

**GEORGE J.POFOK, CCIM, SIOR** Senior Vice-President 216.525.1469 gpofok@crescorealestate.com