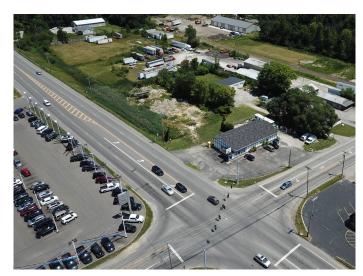

### 7499 Leavitt Road

- 6,000 SF (4,000 SF Retail, 2,000 SF Industrial) on 1.75 acres
- Perfect redevelopment opportunity
- **Busy intersection with signalized** light-located on hard corner
- Would be a great gas station location

### Comments

Listing Comments: • Busy intersection with signal red hard corner

- Two (2) separate buildings with 4,000 SF retail and 2,000 SF warehouse space
- Perfect opportunity for redevelopment (gas station, fast food)
- 26,000 vehicles per day
- Close and easy access to I-80 & I-90
- Main retail corridor in Amherst