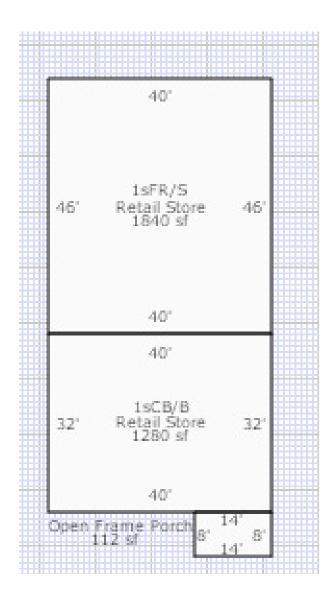

### 7499 Leavitt Road Amherst, OH 44001

County: Lorain Market: NW-Z3

**Sub Market:** Lorain County Area

Land Size (Acres) 1.75 Acres

Lot Dimensions (LxW): Multiple Abstract Parcels

Available SF:6,000 SFBuilding SF:6,000 SFIndustrial SF:2,000 SFRetail SF:4,000 SF

#### **Loading & Doors**

Site

**Land SF:** 76,230 SF

**Parcel Number:** 05-00-045-000-005,006,007,008

**Zoning:** General Business

Access: Great
Visibility: Great

**Frontage:** 183 on Route 58 & 160 on Middle

### Comments

Listing Comments: • Busy intersection with signal red hard corner

- Two (2) separate buildings with 4,000 SF retail and 2,000 SF warehouse space
- Perfect opportunity for redevelopment (gas station, fast food)
- 26,000 vehicles per day
- Close and easy access to I-80 & I-90
- Main retail corridor in Amherst