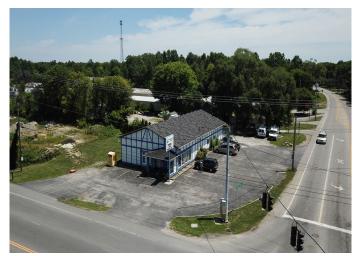

### 7499 Leavitt Road

- 6,000 SF (4,000 SF Retail, 2,000 SF Industrial) on 1.75 acres
- Perfect redevelopment opportunity
- **Busy intersection with signalized** light-located on hard corner
- Would be a great gas station location

### Comments

Listing Comments: • Busy intersection with signal red hard corner

- Two (2) separate buildings with 4,000 SF retail and 2,000 SF warehouse space
- Perfect opportunity for redevelopment (gas station, fast food)
- 26,000 vehicles per day
- Close and easy access to I-80 & I-90
- Main retail corridor in Amherst