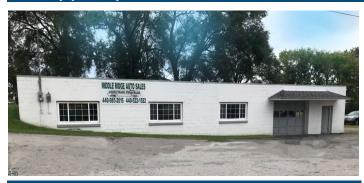

# 45950 Middle Ridge Road

- 2,240 SF Retail space on 0.28 acres
- **Zoning: General Business**
- **VPD: 26,000+**
- **Great for Automotive use or** combined with neighboring parcel

# 45950 Middle Ridge Road

**BRIAN SMITH** Sales Associate 216.525.1476 bsmith@crescorealestate.com

**GEORGE J.POFOK, CCIM, SIOR** Senior Vice-President 216.525.1469 gpofok@crescorealestate.com

PAUL DIVINCENZO Vice-President 216.525.1470 pdivincenzo@crescorealestate.com

# 45950 MIDDLE RIDGE ROAD

### Comments

**Listing Comments:** 2,240 SF retail building with great visibility from Middle Ridge Road/Route 58. VPD = 26,000+.

Adjoining property on the corner of Route 58 & Middle Ridge Road for sale. Main thoroughfare in Amherst.