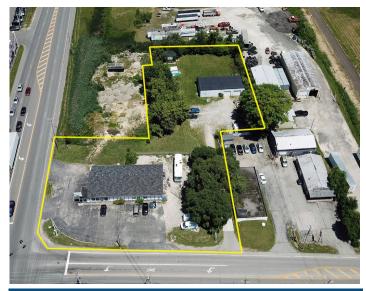

# 45950 Middle Ridge Road

- 2,240 SF Retail space on 0.28 acres
- **Zoning: General Business**
- **VPD: 26,000+**
- **Great for Automotive use or** combined with neighboring parcel

### Comments

**Listing Comments:** 2,240 SF retail building with great visibility from Middle Ridge Road/Route 58. VPD = 26,000+.

Adjoining property on the corner of Route 58 & Middle Ridge Road for sale. Main thoroughfare in Amherst.