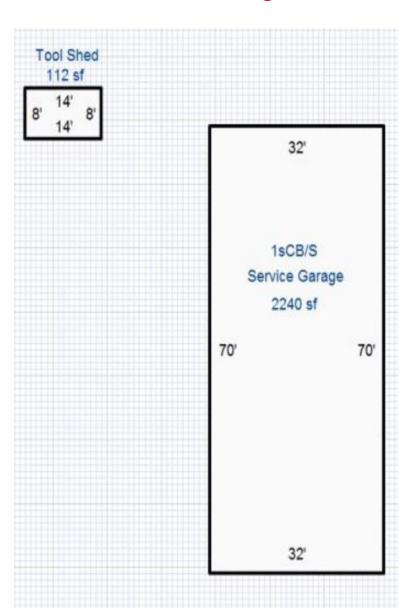

### **Summary (35814)**

**Building/Space** 

Construction Status: Existing
Primary Use: Automotive
Year Built: 1986
Construction Type: Block
Exterior Type: Brick
Roof Type: Flat
Lighting Type Fluorescent

Lighting TypeFluorescentHeat:Forced AirAC:Office

**Ceiling Height:** 9' (Min) 10' (Max)

Floor Type: Concrete

Utilities

Gas: Columbia Gas

Water: City
Sewer: City

Middle Ridge Auto

### Amherst, OH 44001

County: Lorain Market: NW-Z3 Land Size (Acres) 0.28 Acres Lot Dimensions (LxW): 60 x 200 Available SF: 2,240 SF **Building SF:** 2,240 SF **Industrial SF:** 1,740 SF Office SF: 500 SF