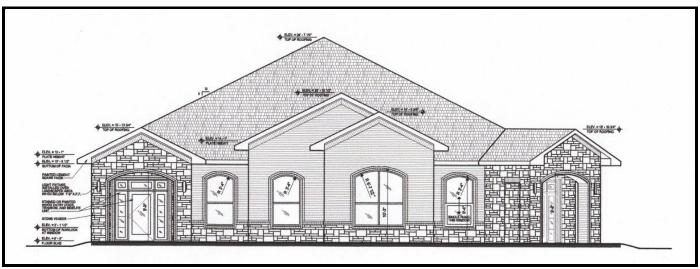

## 3200 Cross Timbers Rd.

**Location:** Just east of the intersection of Cross Timbers Rd., (FM 1171) and Old

Settlers Rd. {Access from either arteria!}

Size: Suite 4-200: **1,500 SF**. Reception; 4 offices (12'x12'); conf. and break area.

Suite 4-300: 1,998 SF. "Shell."

**Rent:** \$18.00/SF + NNN's

Available:  $\frac{\text{Feb/Mar} - 2019!}{\text{Feb/Mar}}$ 

Property is UNDER CONSTRUCTION – still an opportunity to make changes to the floor plan.