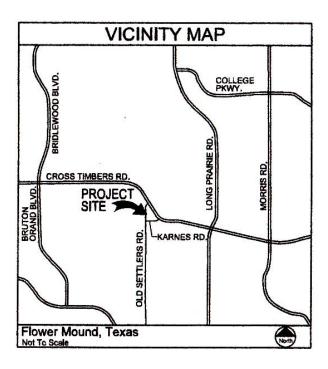

## 3200 Cross Timbers Rd.

**Location:** Just east of the intersection of Cross Timbers Rd., (FM 1171) and Old

Settlers Rd. {Access from either arteria!}

Size: Suite 4-200: **1,500 SF**. Reception; 4 offices (12'x12'); conf. and break area.