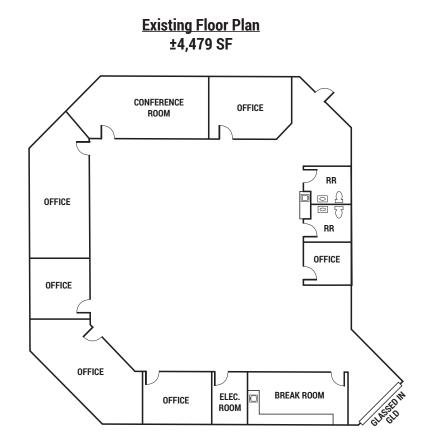

## Property Size: ±4,479 SF

As exclusive agent(s), we are pleased to offer the following space:

- 100% Drop Ceiling Office / R&D Area
- Front Unit
- Great Glass line
- Perimeter Privates with Side Light Glass
- Lunch Area / Break Room
- Open Office Area
- Large Conference Room
- One (1) Grade Level Truck Door / Glassed In
- Call to Tour
- Floor Plan on Reverse