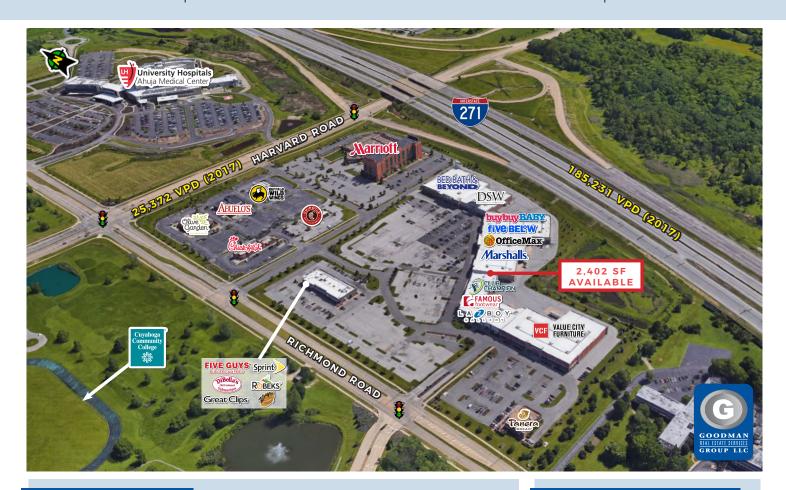

## **HIGHLIGHTS**

- Harvard Park shopping center is located on the southwest corner of Interstate 271 and Harvard Road and is the only shopping center located within the 630-acre Chagrin Highlands development
- Chagrin Highlands is currently home to University Hospitals Ahuja Medical Center, Life Time Fitness, Eaton Corporation (#318 on Forbes Global 2000 list), OMNOVA Solutions, Aloft, Marriott, Piada Italian Street Food, Abuelo's Mexican Restaurant, Olive Garden, Buffalo Wild Wings, Chick-fil-A, and Chipotle Mexican Grill
- Tenants at Harvard Park include Bed Bath & Beyond, Buy Buy Baby, DSW, OfficeMax, Five Below, La-Z-Boy, Value City Furniture, Famous Footwear, Panera Bread, Five Guys, and Robeks
- · NOW OPEN: Marshalls
- AVAILABLE: 2,402 square feet