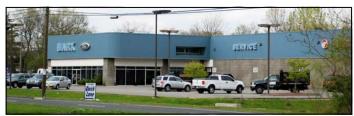

## 493 Danbury Road (Route 7), New Milford, CT

Size: +/- 19,778 Sq. Ft. First floor Showroom

and Service Center

+/- 4,908 Sq. Ft. Second Floor Office/

Storage

**Land:** +/- 3.54 Acres

Zone: I/C

Power: 800 Amp, 3 Phase Construction: Block and Metal

Parking: +/- 200 Car Lighted Parking

Traffic Count: +/- 33,000 Cars Vehicles Day (2014)

Road Frontage: +/- 526 Ft. on Route 7
Loading: 4 Drive-in Doors

Bays: 20 Bays

Heating/Cooling: Natural Gas; Central A/C

Utilities: Well; Septic and Gas (Water in Street)

Ceiling Height: 18 Ft. Clear

 Year Built:
 1996

 Taxes:
 \$40,652

 Sale Price:
 \$2,599,000

Recently occupied by Agway, Marble & Granite Creations, and RDZ Motorsports. Great location and exposure with 526 ft. road frontage on Route 7. Features include: 4 drive-in doors and 20 bays, oil grid separator, airlines throughout, T-1 lines, lighted 200-car parking, natural gas, central a/c and wired for alarm. Ideal for owner/operator interested in any automotive, retail or industrial use.