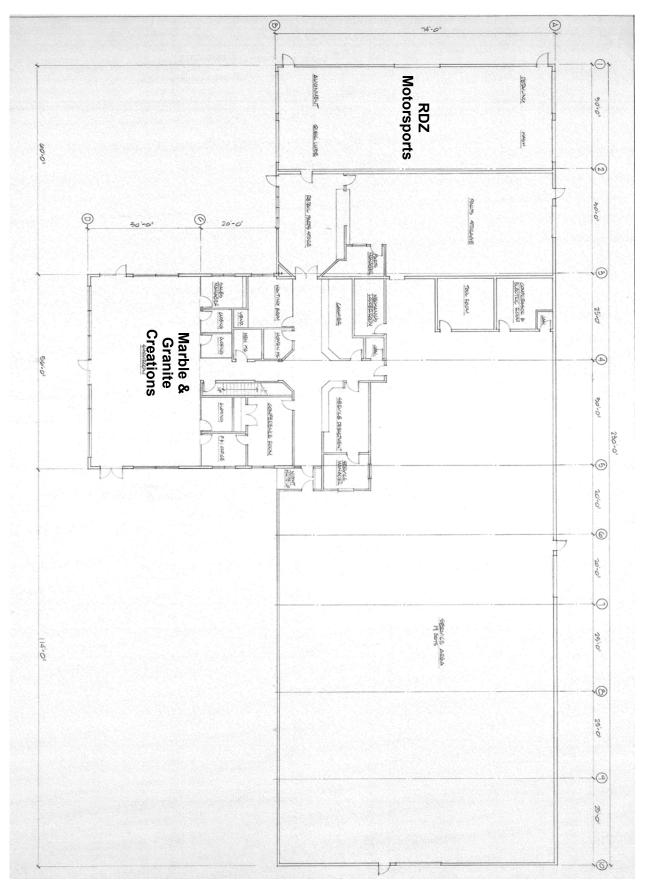

Utilities: Well; Septic and Gas (Water in Street)

Ceiling Height: 18 Ft. Clear

 Year Built:
 1996

 Taxes:
 \$40,652

 Sale Price:
 \$2,599,000

Recently occupied by Agway, Marble & Granite Creations, and RDZ Motorsports. Great location and exposure with 526 ft. road frontage on Route 7. Features include: 4 drive-in doors and 20 bays, oil grid separator, airlines throughout, T-1 lines, lighted 200-car parking, natural gas, central a/c and wired for alarm. Ideal for owner/operator interested in any automotive, retail or industrial use.

## Second Floor

TOBACCO VALLEY ASSOCIATES.

493 Danbury Road, New Milford, CT