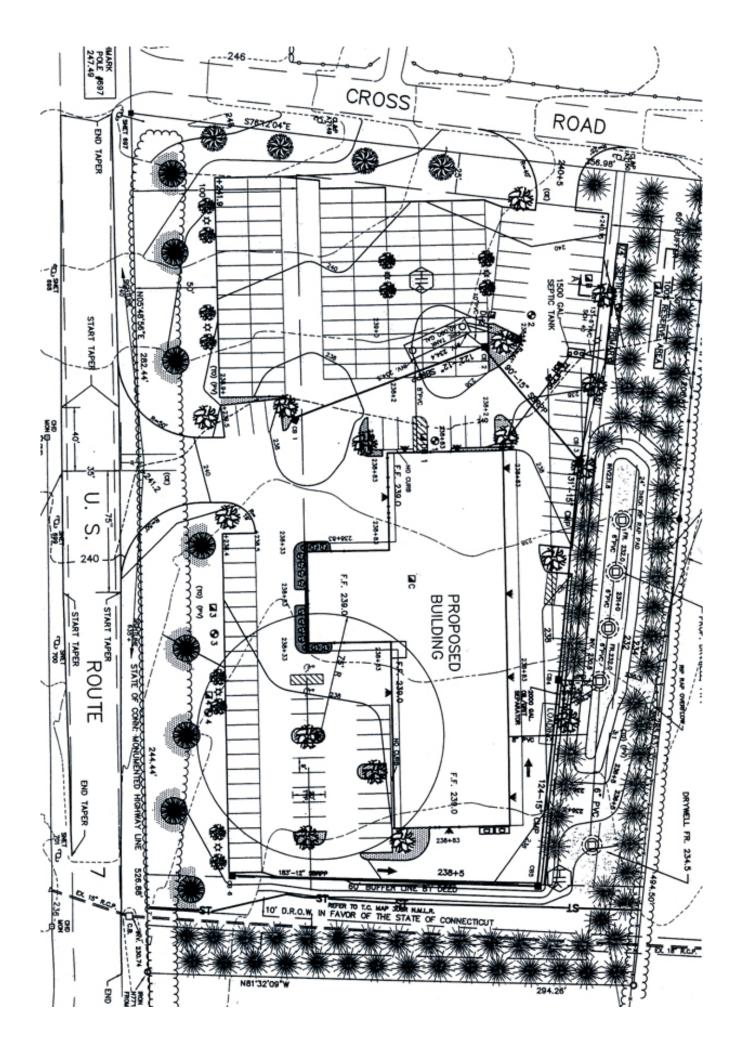

## 493 Danbury Road (Route 7), New Milford, CT

Size: +/- 19,778 Sq. Ft. First floor Showroom

and Service Center

+/- 4,908 Sq. Ft. Second Floor Office/

Storage

**Land:** +/- 3.54 Acres

Zone: I/C

Power: 800 Amp, 3 Phase Construction: Block and Metal

Parking: +/- 200 Car Lighted Parking

Traffic Count: +/- 33,000 Cars Vehicles Day (2014)

Road Frontage: +/- 526 Ft. on Route 7
Loading: 4 Drive-in Doors

Bays: 20 Bays

Heating/Cooling: Natural Gas; Central A/C

Utilities: Well; Septic and Gas (Water in Street)

Ceiling Height: 18 Ft. Clear

 Year Built:
 1996

 Taxes:
 \$40,652

 Sale Price:
 \$2,599,000

Recently occupied by Agway, Marble & Granite Creations, and RDZ Motorsports. Great location and exposure with 526 ft. road frontage on Route 7. Features include: 4 drive-in doors and 20 bays, oil grid separator, airlines throughout, T-1 lines, lighted 200-car parking, natural gas, central a/c and wired for alarm. Ideal for owner/operator interested in any automotive, retail or industrial use.