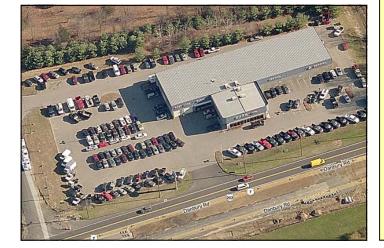

## 493 Danbury Road (Route 7), New Milford, CT

Size: +/- 19,778 Sq. Ft. First floor Showroom

and Service Center

+/- 4,908 Sq. Ft. Second Floor Office/

Storage

**Land:** +/- 3.54 Acres

Zone: I/C

Power: 800 Amp, 3 Phase Construction: Block and Metal

Parking: +/- 200 Car Lighted Parking

Traffic Count: +/- 33,000 Cars Vehicles Day (2014)

Road Frontage: +/- 526 Ft. on Route 7
Loading: 4 Drive-in Doors

Bays: 20 Bays

Heating/Cooling: Natural Gas; Central A/C

Utilities: Well; Septic and Gas (Water in Street)

Ceiling Height: 18 Ft. Clear

 Year Built:
 1996

 Taxes:
 \$40,652

 Sale Price:
 \$2,599,000

Recently occupied by Agway, Marble & Granite Creations, and RDZ Motorsports. Great location and exposure with 526 ft. road frontage on Route 7. Features include: 4 drive-in doors and 20 bays, oil grid separator, airlines throughout, T-1 lines, lighted 200-car parking, natural gas, central a/c and wired for alarm. Ideal for owner/operator interested in any automotive, retail or industrial use.