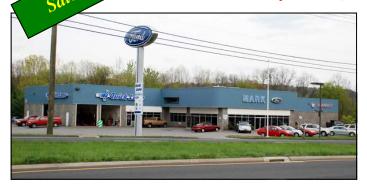

## 493 Danbury Road (Route 7), New Milford, CT

Size: +/- 19,778 Sq. Ft. First floor Showroom

and Service Center

+/- 4,908 Sq. Ft. Second Floor Office/

Storage

**Land:** +/- 3.54 Acres

Zone: I/C

Power: 800 Amp, 3 Phase Construction: Block and Metal

Parking: +/- 200 Car Lighted Parking

Traffic Count: +/- 33,000 Cars Vehicles Day (2014)

Road Frontage: +/- 526 Ft. on Route 7
Loading: 4 Drive-in Doors

Bays: 20 Bays

Heating/Cooling: Natural Gas; Central A/C

Utilities: Well; Septic and Gas (Water in Street)

Ceiling Height: 18 Ft. Clear

 Year Built:
 1996

 Taxes:
 \$40,652

 Sale Price:
 \$2,599,000

Recently occupied by Agway, Marble & Granite Creations, and RDZ Motorsports. Great location and exposure with 526 ft. road frontage on Route 7. Features include: 4 drive-in doors and 20 bays, oil grid separator, airlines throughout, T-1 lines, lighted 200-car parking, natural gas, central a/c and wired for alarm. Ideal for owner/operator interested in any automotive, retail or industrial use.