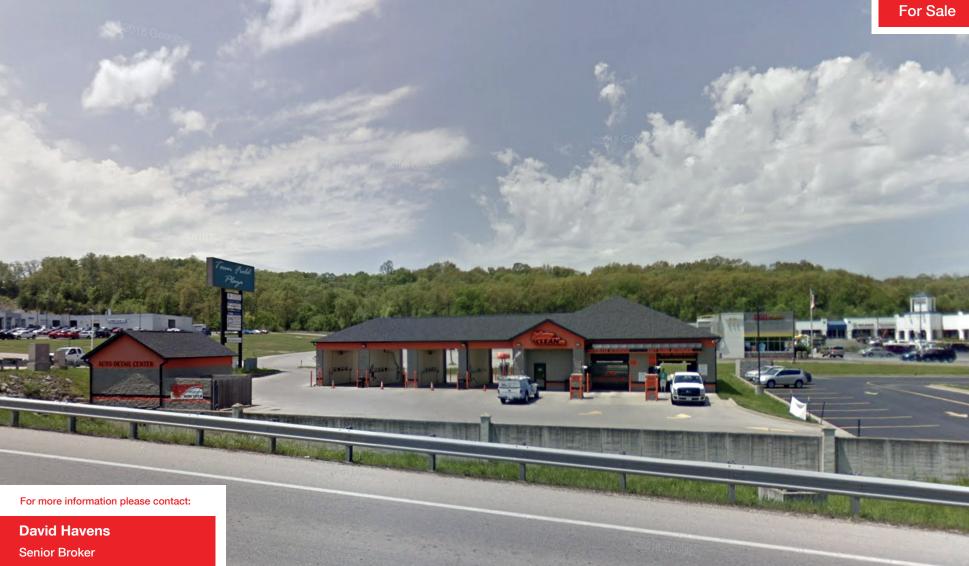

### **PROPERTY OVERVIEW**

Car wash property for sale in Waynesville, MO.

### **PROPERTY HIGHLIGHTS**

- Corner Property.
- Free Standing Building.
- Close Proximity to I-44.
- Great Visibility.
- Easy Access.

### **OFFERING SUMMARY**

| Sale Price:    | \$575,000       |
|----------------|-----------------|
| Building Size: | 4,342 SF        |
| Lot Size:      | 0.62 Acres      |
| Price / SF:    | \$132.43        |
| Zoning:        | Commercial      |
| Market:        | Waynesville, MO |