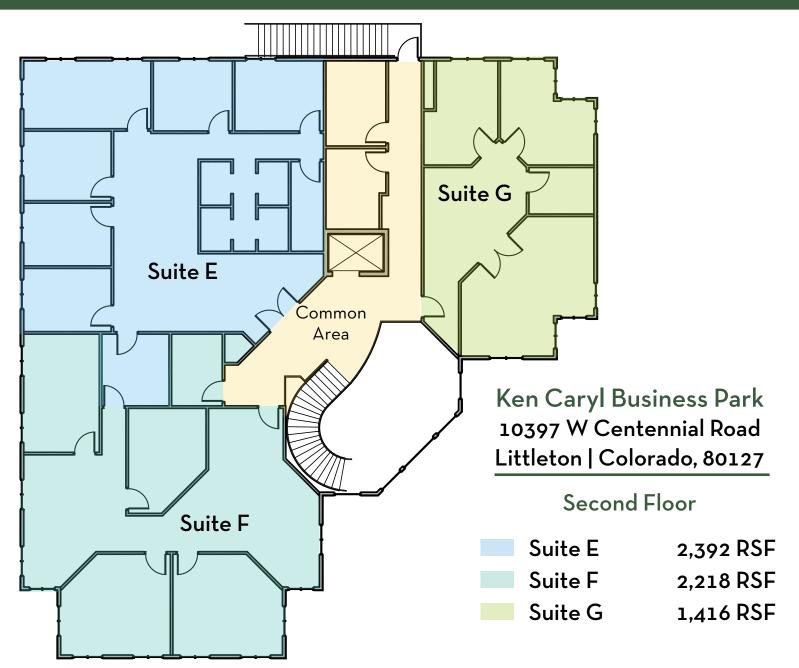

Easy access to C470 via Kipling Parkway

Building Size: 13,394 SF

Number of Floors: 2

Site Size: 0.89 Acres

Year Built: 2002

Zoning: PD, Littleton

Parking Ratio: 2.99/1,000 SF