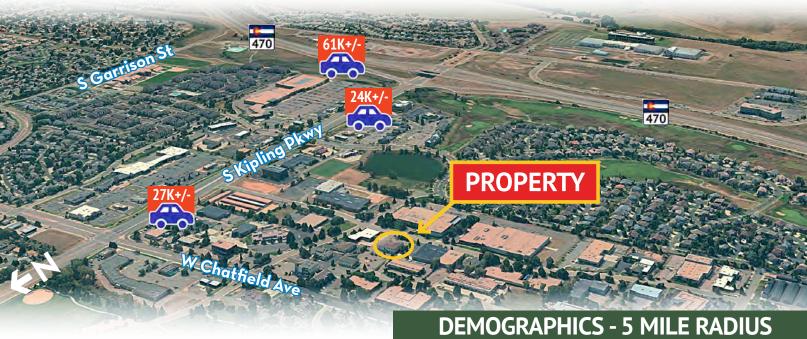

## Matt Kulbe

**Brokerage Services** 

direct 720.635.4591 office 720.376.6800 matt.kulbe@navpointre.com

- Attractive entry with abundant natural sunlight that supplements the interior illumination.
- Very strong area demographics with average household income over \$110,000 within a five mile radius.

- ▲ Located in the Ken Caryl Business Park with quick access to C-470 via Kipling Parkway
- Close to shopping, dining and entertainment including Staples, Kohls, and Big 5 Sporting Goods
- Close to Chatfield Reservoir and State Park as well as several walking, hiking and biking trails

Population 136,360

Households 53,024

2018-2023 Growth **5.42%** 

Average HH Income \$113,520

NavPoint Real Estate Group 720.420.7530 | Fax 720.240.0762 www.navpointre.com The information contained herein is from sources deemed reliable. We have no reason to doubt its accuracy but do not guarantee it. It is the responsibility of the person viewing this information to independently verify it. This package is subject to change, prior sale, or complete withdrawal.