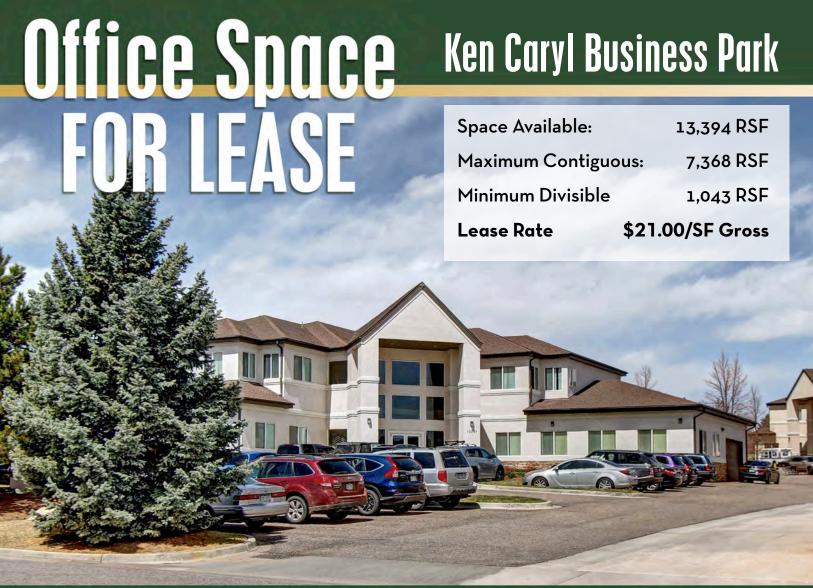

## 10397 W Centennial Road | Littleton | Colorado 80127

Professional office building with high end finishes

Attractive design with abundant natural light

Building is elevator served

Great South views

Solid location with strong area demographics

Easy access to C470 via Kipling Parkway

Building Size: 13,394 SF

Number of Floors: 2

Site Size: 0.89 Acres

Year Built: 2002

Zoning: PD, Littleton

Parking Ratio: 2.99/1,000 SF