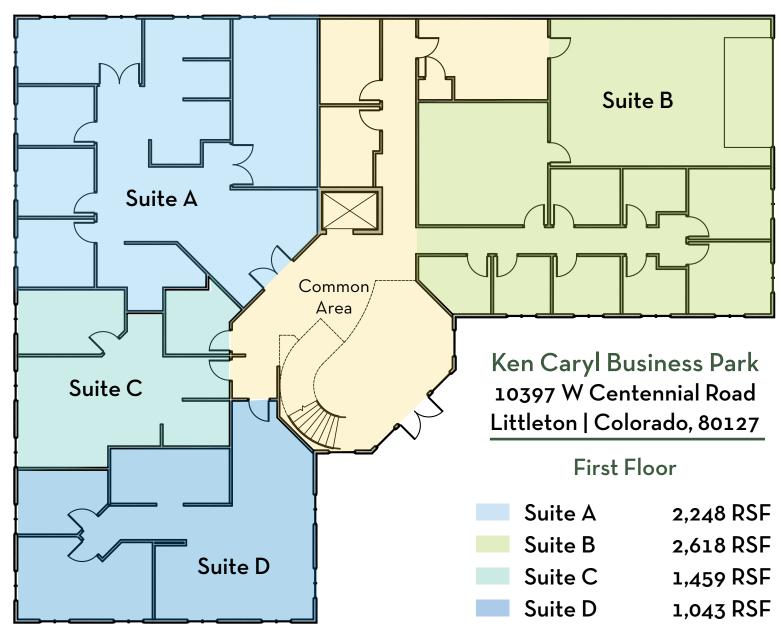

Easy access to C470 via Kipling Parkway

Building Size: 13,394 SF

Number of Floors: 2

Site Size: 0.89 Acres

Year Built: 2002

Zoning: PD, Littleton

Parking Ratio: 2.99/1,000 SF