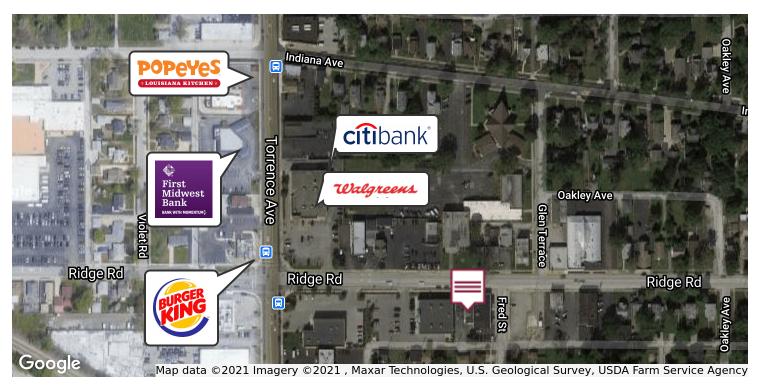

### **PROPERTY HIGHLIGHTS**

- 2,000 SF available for lease
- Located on busy Ridge Road
- Easy access to I80 and Torrence Ave.
- Easy access to Munster Community Hospital
- One space for lease
- 1 business office
- 2 bath rooms
- 1 conference room
- Approximately 5,000 SF building
- Suite 1: 3,000 SF (OCCUPIED)