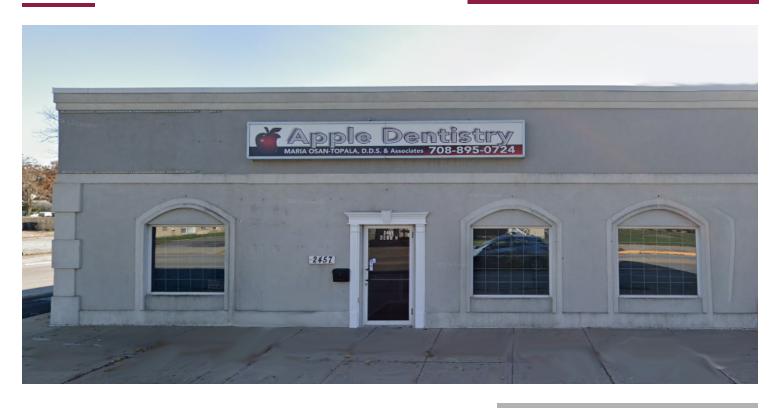

## INVESTMENT PROPERTY FOR SALE

2457 RIDGE ROAD, LANSING, IL 60438

OFFICE BUILDING FOR SALE AND LEASE

### **PROPERTY HIGHLIGHTS**

- 2,000 SF available for lease
- Located on busy Ridge Road
- Easy access to I80 and Torrence Ave.
- Easy access to Munster Community Hospital
- One space for lease
- 1 business office
- 2 bath rooms
- 1 conference room
- Approximately 5,000 SF building
- Suite 1: 3,000 SF (OCCUPIED)