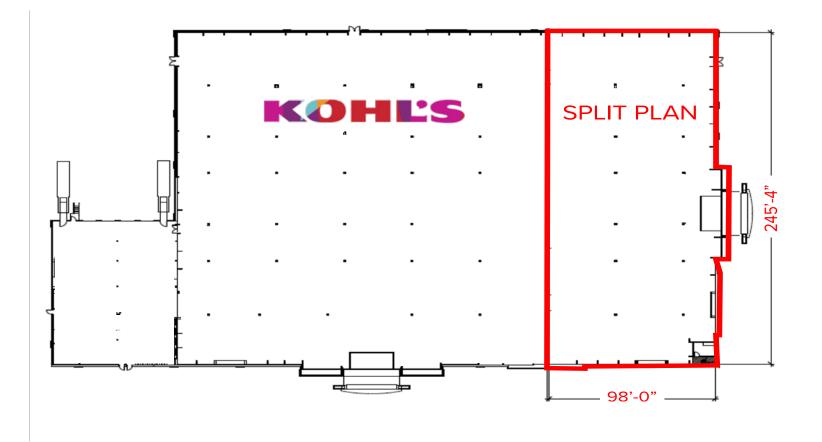

**AVAILABLE SF:** UP TO 24,300 SF

FRONTAGE: APPROX. 245 FEET

**ZONING: BUSINESS PARK (BP)** 

RATES: CALL FOR DETAILS

A MEMBER OF -CHAIN\_INKS RETAIL ADVISORS

Stan Johnson Co.

MATTIS PARTNERS