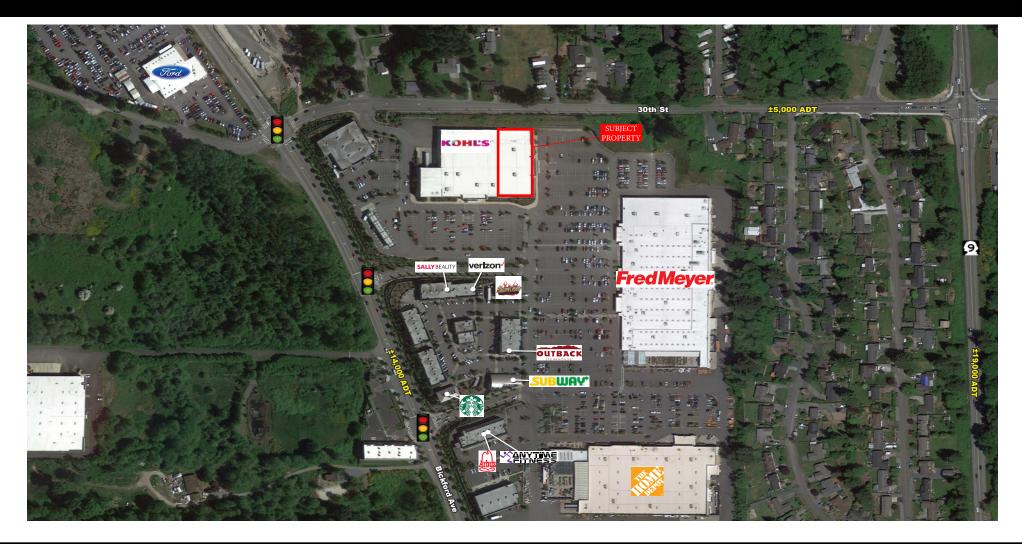

SNOHOMISH, WA 98290 | 2909 Bickford Ave | SEQ of 30th St & Bickford Ave | #1292

- The center is anchored by Home Depot and Fred Meyer
- Strong retail demand with limited availability
- Multiple access points with ample customer parking
- Excellent housing growth within the area

| DEMOGRAPHICS:           | 3 Mile   | 5 Mile   | 7 Mile   | TRAFFIC COUNTS: |              |
|-------------------------|----------|----------|----------|-----------------|--------------|
| 2017 Population         | 31,160   | 93,929   | 246,038  | Bickford Ave:   | ± 14,000 ADT |
| 2017 Daytime Population | 8,906    | 30,532   | 88,870   | 30th St:        | ± 5,000 ADT  |
| 2017 Average HH Income  | \$93,162 | \$98,012 | \$97,552 | Highway 9:      | ± 19,000 ADT |
| 2017 Median HH Income   | \$82,601 | \$83,201 | \$80,034 |                 |              |

**AVAILABLE SF:** UP TO 24,300 SF

FRONTAGE: APPROX. 245 FEET

**ZONING: BUSINESS PARK (BP)** 

RATES: CALL FOR DETAILS

A MEMBER OF -CHAIN\_INKS RETAIL ADVISORS

Stan Johnson Co.

MATTIS PARTNERS