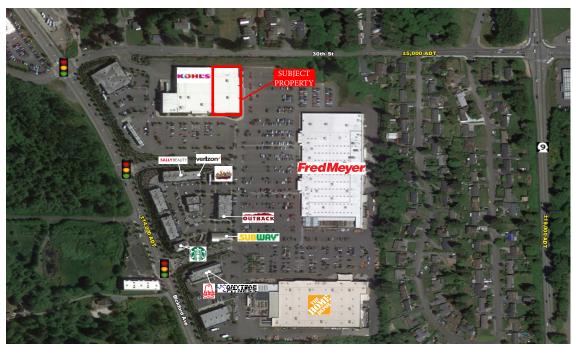

SNOHOMISH, WA 98290 | 2909 Bickford Ave | SEQ of 30th St & Bickford Ave | #1292

- The center is anchored by Home Depot and Fred Meyer
- Strong retail demand with limited availability
- Multiple access points with ample customer parking
- Excellent housing growth within the area

**AVAILABLE SF:** UP TO 24,300 SF

FRONTAGE: APPROX. 245 FEET

**ZONING: BUSINESS PARK (BP)** 

RATES: CALL FOR DETAILS

A MEMBER OF -CHAIN\_INKS RETAIL ADVISORS

Stan Johnson Co.

MATTIS PARTNERS