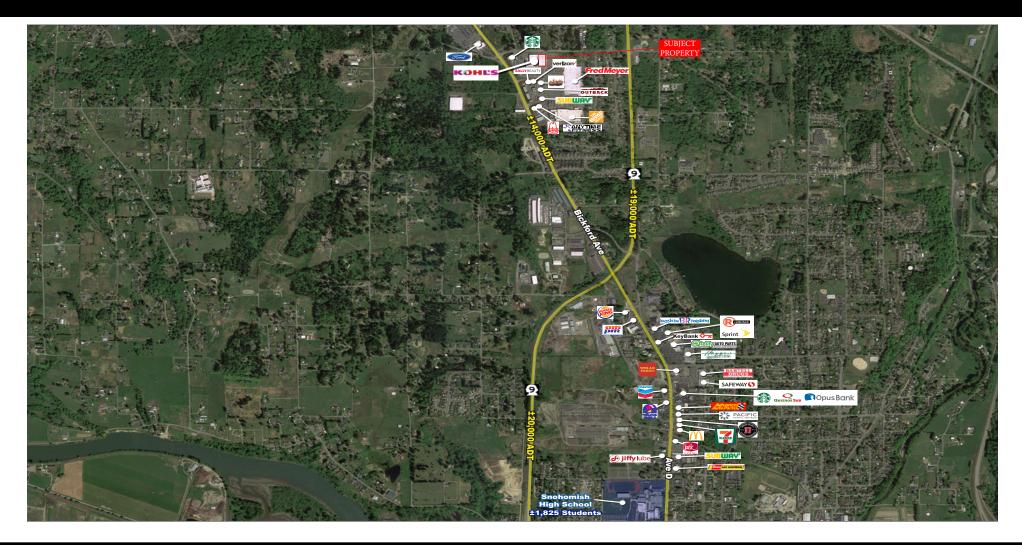

SNOHOMISH, WA 98290 | 2909 Bickford Ave | SEQ of 30th St & Bickford Ave | #1292

- The center is anchored by Home Depot and Fred Meyer
- Strong retail demand with limited availability
- Multiple access points with ample customer parking
- Excellent housing growth within the area

| DEMOGRAPHICS:           | 3 Mile   | 5 Mile   | 7 Mile   | TRAFFIC COUNTS: |              |
|-------------------------|----------|----------|----------|-----------------|--------------|
| 2017 Population         | 31,160   | 93,929   | 246,038  | Bickford Ave:   | ± 14,000 ADT |
| 2017 Daytime Population | 8,906    | 30,532   | 88,870   | 30th St:        | ± 5,000 ADT  |
| 2017 Average HH Income  | \$93,162 | \$98,012 | \$97,552 | Highway 9:      | ± 19,000 ADT |
| 2017 Median HH Income   | \$82,601 | \$83,201 | \$80,034 |                 |              |