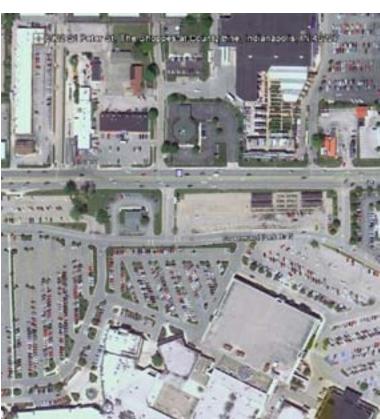

## PROPERTY INFORMATION

PROPFRTY GROUP

County Line Corner Shops is located directly across from Greenwood Park Mall to the north across County Line Road. This neighborhood center is located in the heart of the southside's busy shopping district and is immaculately maintained with local ownership.

8902 - 8948 S. Saint Peter Street Indianapolis, IN 46227

### FEATURES

- Traffic counts of over 42,000 per day
- Across from Greenwood Park Mall
- Off County Line Road
- Average income of over \$62,000