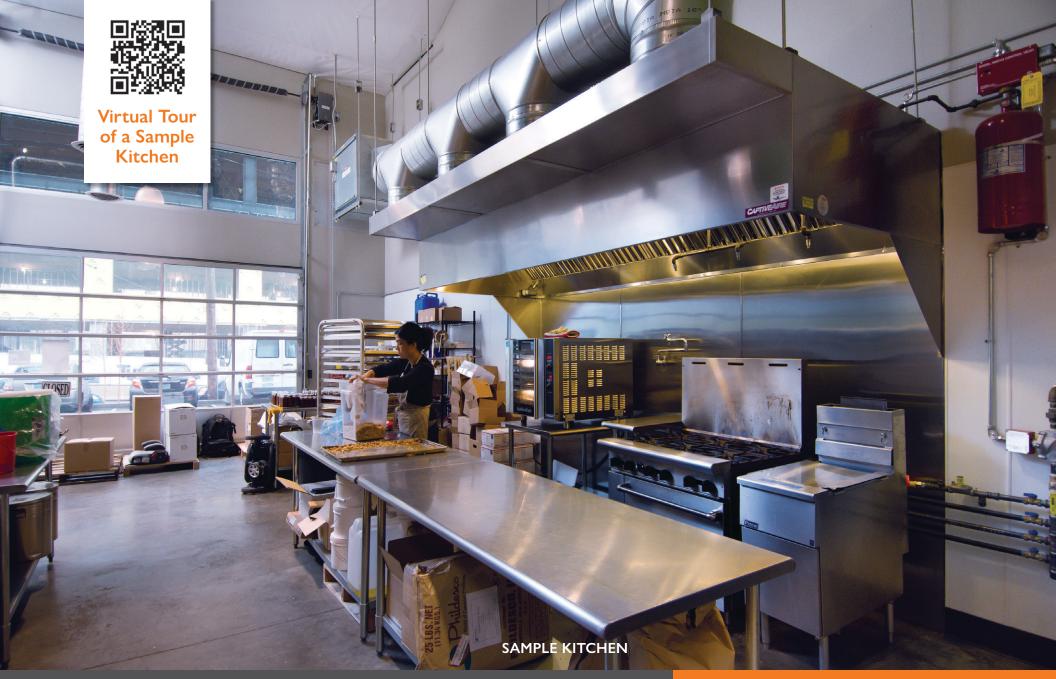

## **Standard Kitchen Features\***

- 8' x 12' Walk-in cooler w/48" racks
- American Range 6-burner range w/oven
- Blodgett convection oven
- 12' Class 1 CaptiveAire hood
- Low-temp upright dishwasher
- 3-Compartment bakery sink
- Prep sink and hand sink
- 2 Stainless steel work tables
- Kitchen floor drain, floor sink, mop-sink access, and grease trap

## **Outfitted by**

PITMAN RESTAURANT EQUIPMENT

\*Kitchen equipment is subject to change; photos are for illustrative purposes only

Virtual Tour of a Sample Kitchen

CENTRAL EASTSIDE COMMERCIAL KITCHEN
IN CLOSE-IN SE PDX Pitman II Building – 1430 SE Water Avenue, Portland, OR 97214