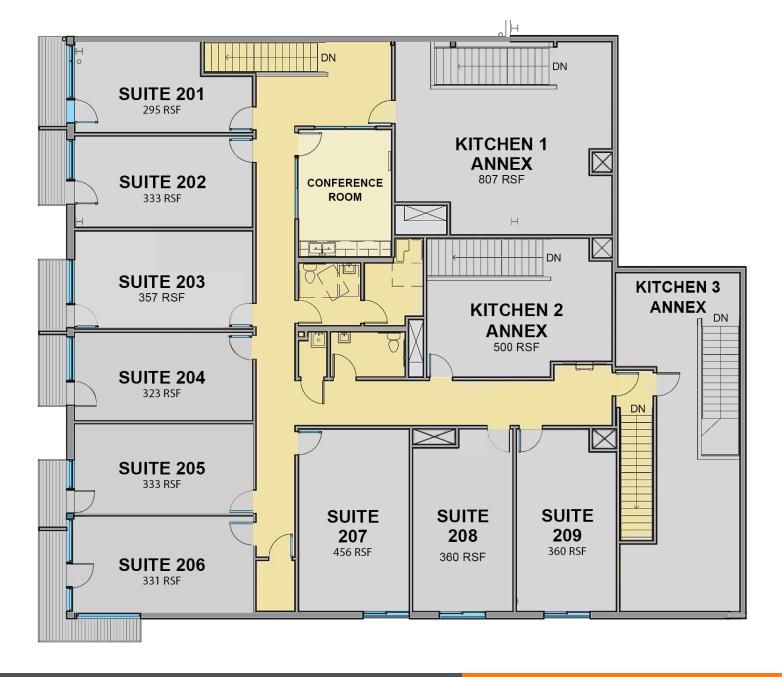

# **FLOOR PLAN Second Floor**

CENTRAL EASTSIDE COMMERCIAL KITCHEN
IN CLOSE-IN SE PDX Pitman II Building – 1430 SE Water Avenue, Portland, OR 97214

**NOW LEASING** 

Tricia Anderson tricia@northrimpdx.com | 503.525.1927