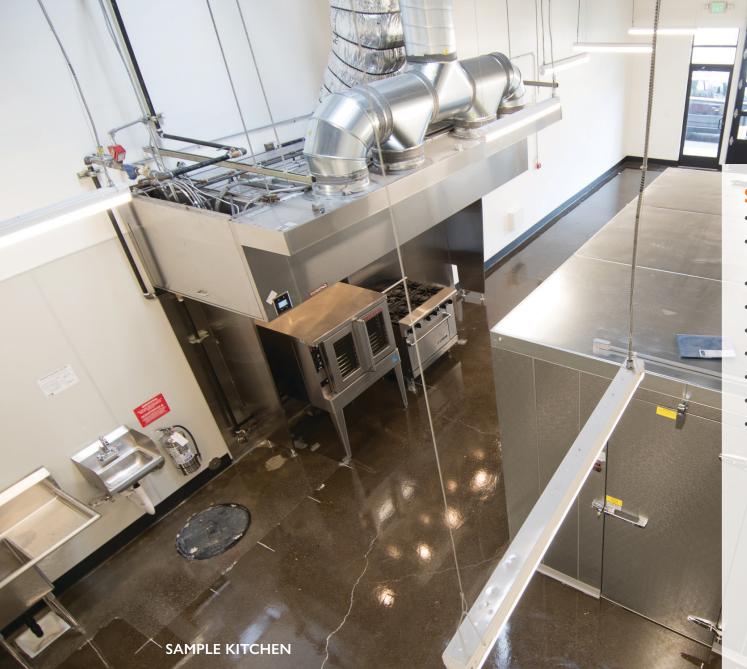

# te guest of a Sample Kitchen

**Virtual Tour** 

## **Standard Kitchen Features\***

- 8' x 12' Walk-in cooler w/48" racks
- American Range 6-burner range w/oven
- Blodgett convection oven
- 12' Class 1 CaptiveAire hood
- Low-temp upright dishwasher
- 3-Compartment bakery sink
- Prep sink and hand sink
- 2 Stainless steel work tables
- Kitchen floor drain, floor sink, mop-sink access, and grease trap

## **Outfitted by**

PITMAN RESTAURANT EQUIPMENT

\*Kitchen equipment is subject to change; photos are for illustrative purposes only

Virtual Tour of a Sample Kitchen

CENTRAL EASTSIDE COMMERCIAL KITCHEN
IN CLOSE-IN SE PDX Pitman II Building – 1430 SE Water Avenue, Portland, OR 97214