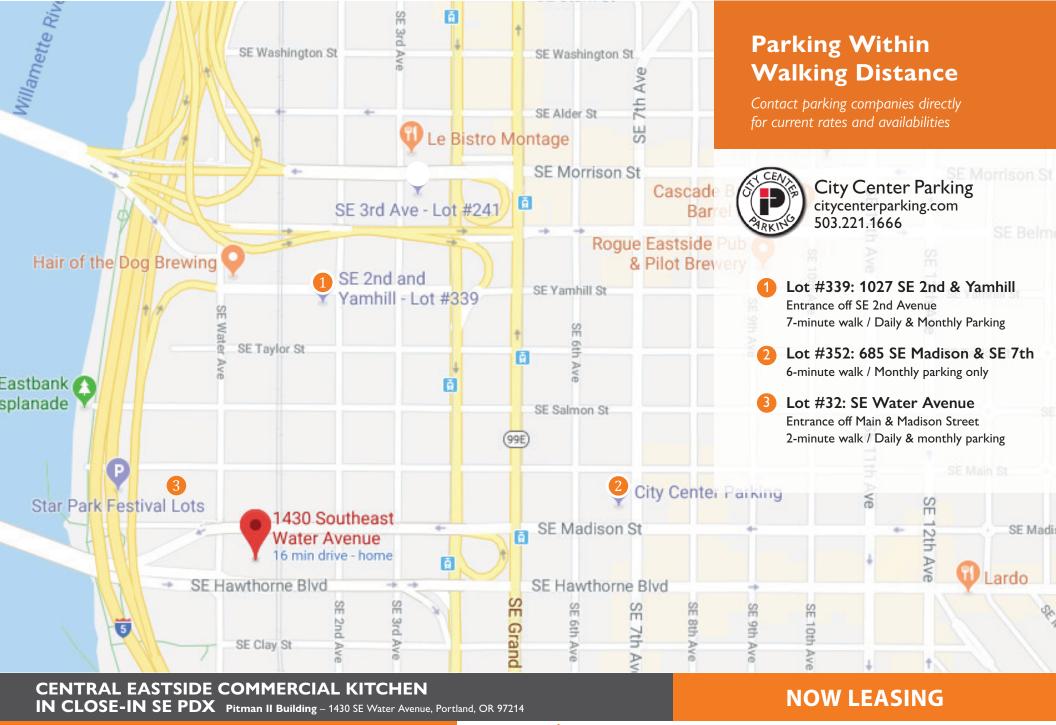

# CENTRAL EASTSIDE COMMERCIAL KITCHEN IN CLOSE-IN SE PDX

Pitman II Building – 1430 SE Water Avenue, Portland, OR 97214

## **Property & Location Details**

- Newly-redeveloped in 2015
- Second-floor mezzanine flex spaces for office or storage use
- On-site guest parking and secure bike storage
- Common service hall with shared restrooms
- Central Eastside industrial district near restaurants, brew pubs, and bakeries
- · Near bus lines and street car access
- Close to I-5 and Hawthorne Bridge
- Biking/walking distance to waterfront and downtown PDX