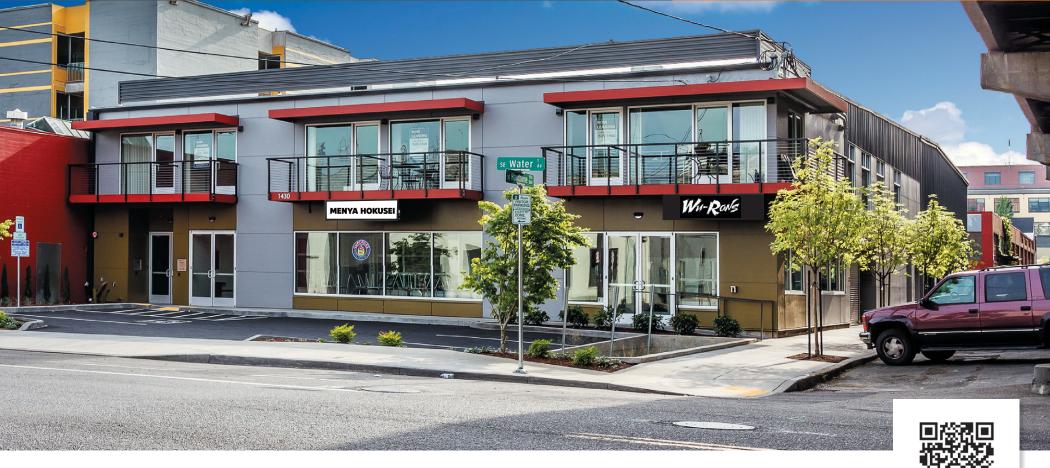

# CENTRAL EASTSIDE COMMERCIAL KITCHEN IN CLOSE-IN SE PDX

Pitman II Building – 1430 SE Water Avenue, Portland, OR 97214

## Located in the Heart of the Central Eastside District, at the entrance to the Hawthorne Bridge,

The Pitman II Building's fully-equipped commercial production kitchens can be used for catering and food production as well as limited retail sales and grab-and-go. The kitchens are plug-and-play ready and County-Health-Department approved, with each suite inclusive of mezzanine space for storage/office. Common area amenities include a common service hall with shared restrooms, conference room, on-site guest parking, truck loading, bike storage, and garbage/recycling area. Optional private office spaces are available for lease on the 2nd floor.

## **Property & Location Details**

- Newly-redeveloped in 2015
- Second-floor mezzanine flex spaces for office or storage use
- On-site guest parking and secure bike storage
- Common service hall with shared restrooms
- Central Eastside industrial district near restaurants, brew pubs, and bakeries
- · Near bus lines and street car access
- Close to I-5 and Hawthorne Bridge
- Biking/walking distance to waterfront and downtown PDX