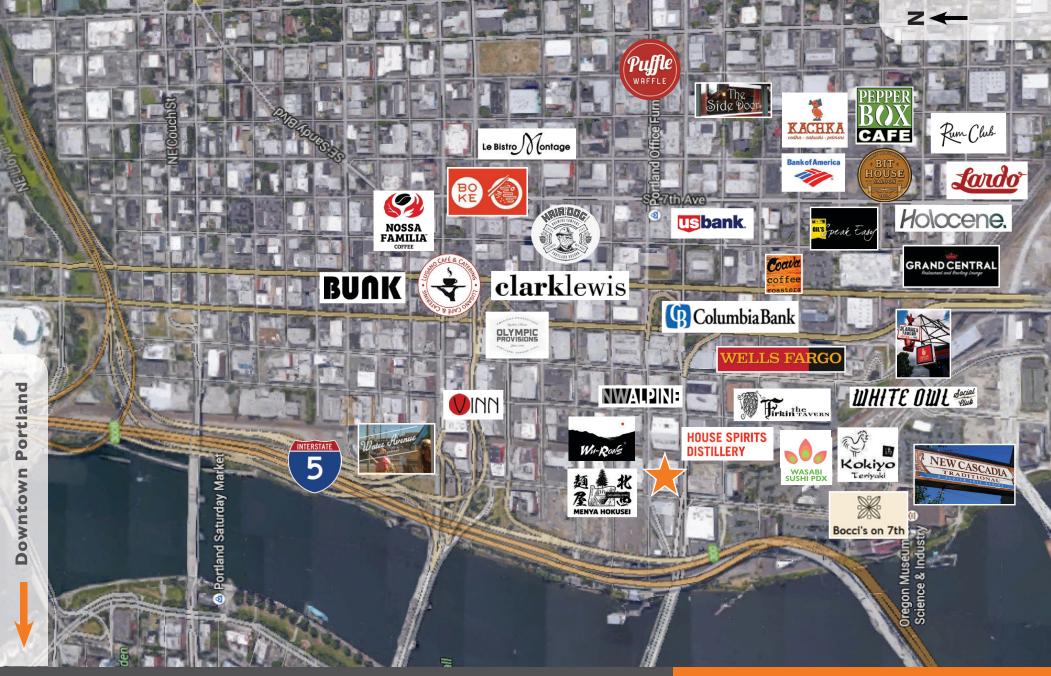

## Located in the Heart of the Central Eastside District, at the entrance to the Hawthorne Bridge,

The Pitman II Building's fully-equipped commercial production kitchens can be used for catering and food production as well as limited retail sales and grab-and-go. The kitchens are plug-and-play ready and County-Health-Department approved, with each suite inclusive of mezzanine space for storage/office. Common area amenities include a common service hall with shared restrooms, conference room, on-site guest parking, truck loading, bike storage, and garbage/recycling area. Optional private office spaces are available for lease on the 2nd floor.

## **Property & Location Details**

- Newly-redeveloped in 2015
- Second-floor mezzanine flex spaces for office or storage use
- On-site guest parking and secure bike storage
- Common service hall with shared restrooms
- Central Eastside industrial district near restaurants, brew pubs, and bakeries
- · Near bus lines and street car access
- Close to I-5 and Hawthorne Bridge
- Biking/walking distance to waterfront and downtown PDX

#### **Central Eastside Industrial District**

• Business count: 1,122

• Employee count: 17,000