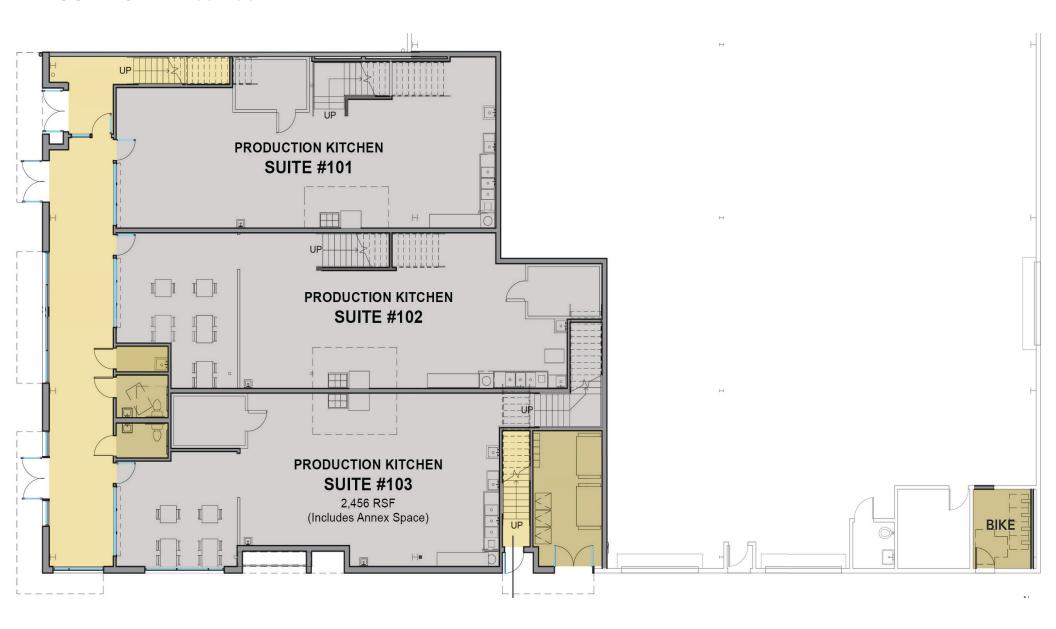

### northrimpdx.com



## **Standard Kitchen Features\***

- 8' x 12' Walk-in cooler w/48" racks
- American Range 6-burner range w/oven
- Blodgett convection oven
- 12' Class 1 CaptiveAire hood
- Low-temp upright dishwasher
- 3-Compartment bakery sink
- Prep sink and hand sink
- 2 Stainless steel work tables
- Kitchen floor drain, floor sink, mop-sink access, and grease trap

## **Outfitted by**

PITMAN RESTAURANT EQUIPMENT

\*Kitchen equipment is subject to change; photos are for illustrative purposes only



Virtual Tour of a Sample Kitchen

CENTRAL EASTSIDE COMMERCIAL KITCHEN
IN CLOSE-IN SE PDX Pitman II Building – 1430 SE Water Avenue, Portland, OR 97214

**Tricia Anderson** tricia@northrimpdx.com | 503.525.1927



## **NOW LEASING**

#### northrimpdx.com

## Floor Plan - First Floor



# **FLOOR PLAN Second Floor**



CENTRAL EASTSIDE COMMERCIAL KITCHEN
IN CLOSE-IN SE PDX Pitman II Building – 1430 SE Water Avenue, Portland, OR 97214

**NOW LEASING** 

Tricia Anderson tricia@northrimpdx.com | 503.525.1927



#### northrimpdx.com



CENTRAL EASTSIDE COMMERCIAL KITCHEN
IN CLOSE-IN SE PDX Pitman II Building – 1430 SE Water Avenue, Portland, OR 97214

Tricia Anderson tricia@northrimpdx.com | 503.525.1927



## **NOW LEASING**

#### northrimpdx.com



Tricia Anderson
tricia@northrimpdx.com | 503.525.1927



#### northrimpdx.com