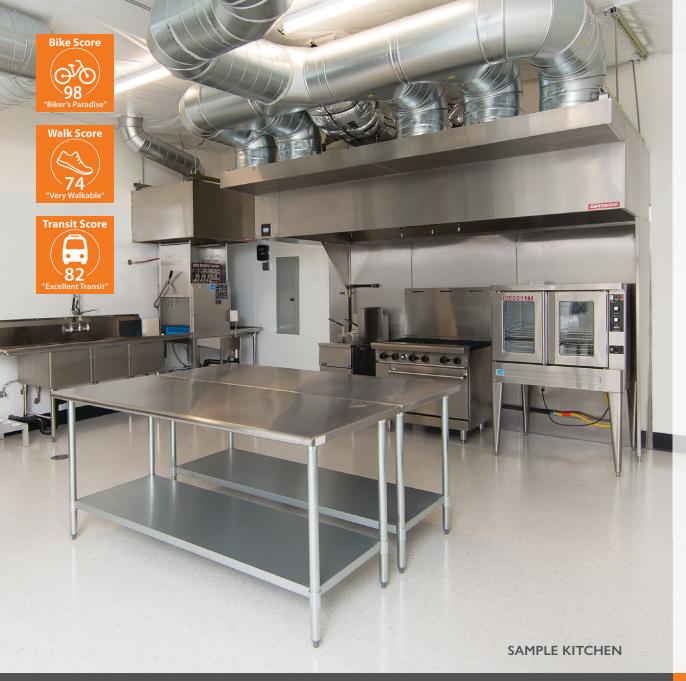

## **Standard Kitchen Features\***

- 8' x 12' Walk-in cooler w/48" racks
- American Range 6-burner range w/oven
- Blodgett convection oven
- 12' Class 1 CaptiveAire hood
- Low-temp upright dishwasher
- 3-Compartment bakery sink
- Prep sink and hand sink
- 2 Stainless steel work tables
- Kitchen floor drain, floor sink, mop-sink access, and grease trap

## **Outfitted by**

PITMAN RESTAURANT EQUIPMENT

\*Kitchen equipment is subject to change; photos are for illustrative purposes only

Virtual Tour of a Sample Kitchen

CENTRAL EASTSIDE COMMERCIAL KITCHEN
IN CLOSE-IN SE PDX Pitman II Building – 1430 SE Water Avenue, Portland, OR 97214