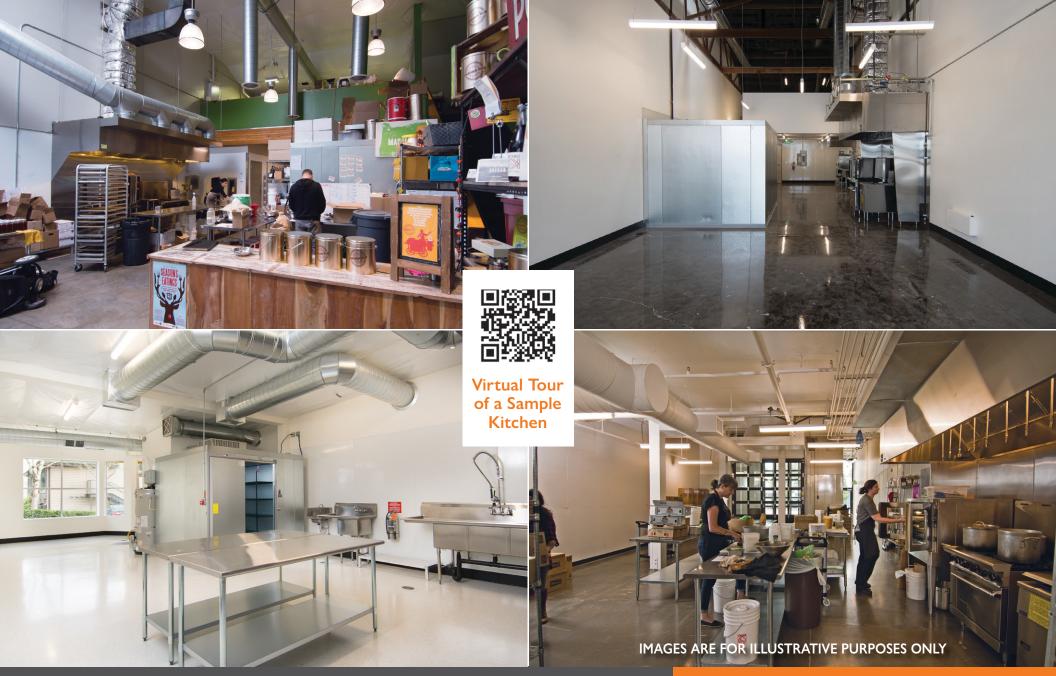

## **Standard Kitchen Features\***

- 8' x 12' Walk-in cooler w/48" racks
- American Range 6-burner range w/oven
- Blodgett convection oven
- 12' Class 1 CaptiveAire hood
- Low-temp upright dishwasher
- 3-Compartment bakery sink
- Prep sink and hand sink
- 2 Stainless steel work tables
- Kitchen floor drain, floor sink, mop-sink access, and grease trap

## **Outfitted by**

PITMAN RESTAURANT EQUIPMENT

\*Kitchen equipment is subject to change; photos are for illustrative purposes only

Virtual Tour of a Sample Kitchen

CENTRAL EASTSIDE COMMERCIAL KITCHEN
IN CLOSE-IN SE PDX Pitman II Building – 1430 SE Water Avenue, Portland, OR 97214