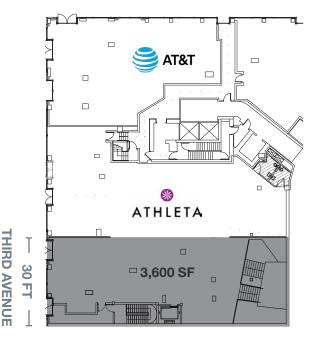

#### **APPROXIMATE SIZE**

Ground Floor 3,600 SF Lower Level 8,500 SF Total 12,100 SF

#### **FRONTAGE**

30 FT on Third Avenue

#### **NEIGHBORS**

Target (coming soon), AT&T, Athleta, Ulta, Sephora, Shake Shack, Chase, Old Navy (coming soon), Whole Foods Market, Equinox, and Rumble Boxing

#### **GROUND FLOOR**