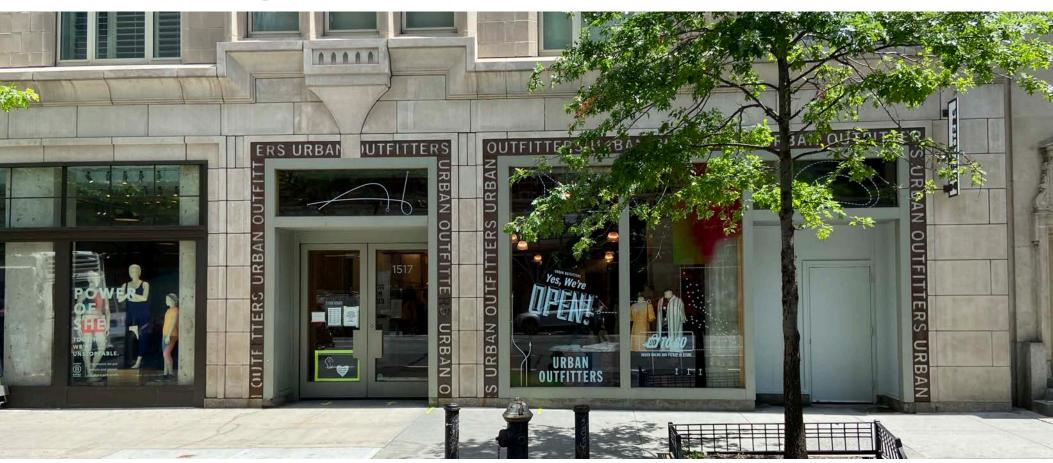

# 1517 THIRD AVENUE





### SPACE **DETAILS**

#### **LOCATION**

East block between East 85th and 86th Streets

#### **APPROXIMATE SIZE**

Ground Floor 3,600 SF Lower Level 8,500 SF Total 12,100 SF

#### **CEILING HEIGHT**

Ground Floor 16 FT 1 IN Lower Level 13 FT 10 IN

#### **FRONTAGE**

30 FT on Third Avenue

#### **TERM**

Long Term

#### **POSSESSION**

February 1, 2021

#### **SITE STATUS**

Currently Urban Outfitters

#### **NEIGHBORS**

Target (coming soon), AT&T, Athleta, Ulta, Sephora, Shake Shack, Chase, Old Navy (coming soon), Whole Foods Market, Equinox, and Rumble Boxing

#### COMMENTS

Prime multi-level opportunity located on the Upper East Side's heaviest trafficked corridor

Existing vertical transportation in place

Steps away from 4 6 6 Q subway lines

Heavy seven-day-and-night traffic

#