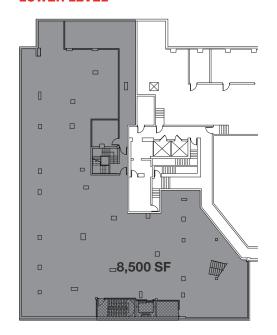

#### **APPROXIMATE SIZE**

Ground Floor 3,600 SF Lower Level 8,500 SF Total 12,100 SF

#### **LOWER LEVEL**