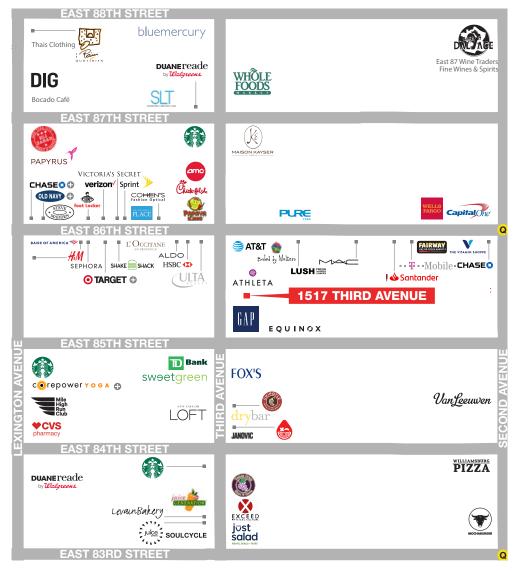

#### **NEIGHBORS**

Target (coming soon), AT&T, Athleta, Ulta, Sephora, Shake Shack, Chase, Old Navy (coming soon), Whole Foods Market, Equinox, and Rumble Boxing

## AREA NEIGHBORS