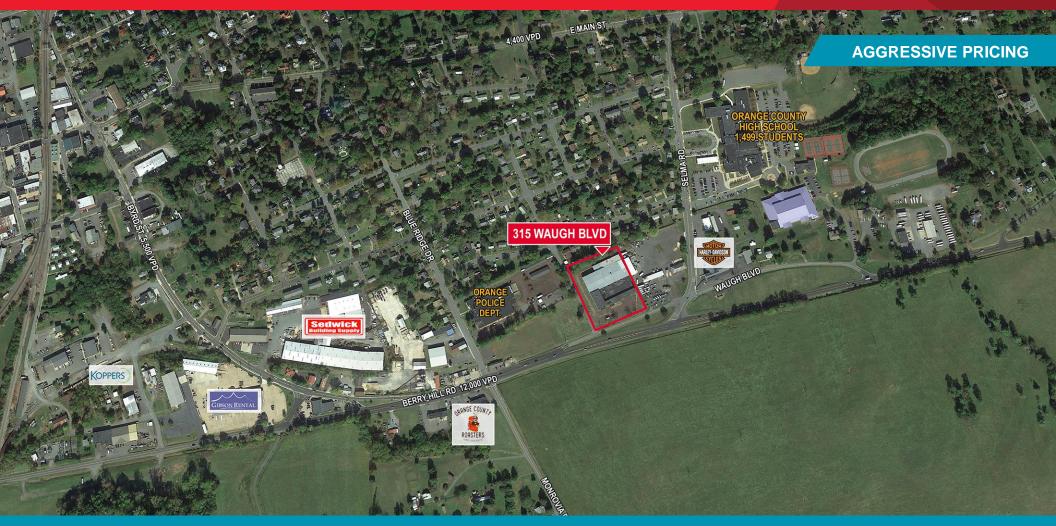

# INDUSTRIAL FOR LEASE 315 Waugh Boulevard

Orange, Virginia 22960

## 57,000 SF Building on 2.74 Acres

For more information, contact:

## **Property Features**

- · Located just off Route 20 in Downtown Orange, VA
- · Convenient to Charlottesville, Zion Crossroads, Culpeper & Fredericksburg
- Built in 1960
- Motivated owners
- Willing to consider selling property
- Dock & drive-in loading