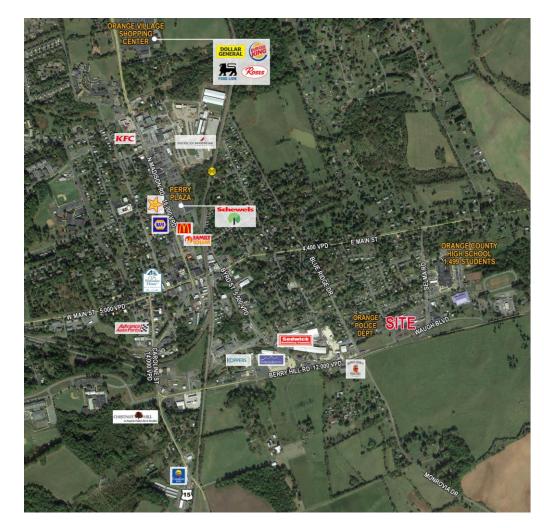

# INDUSTRIAL FOR LEASE 315 Waugh Boulevard

Orange, Virginia 22960

## 57,000 SF Building on 2.74 Acres

For more information, contact:

## **Property Features**

- · Located just off Route 20 in Downtown Orange, VA
- · Convenient to Charlottesville, Zion Crossroads, Culpeper & Fredericksburg
- Built in 1960
- Motivated owners
- Willing to consider selling property
- Dock & drive-in loading