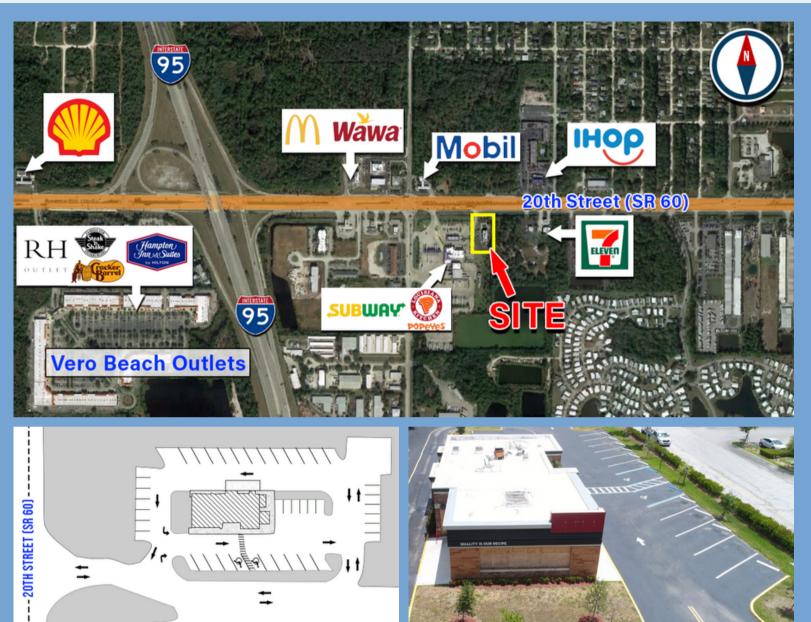

## THE PROPERTY

3,055 SF

Outstanding opportunity to lease a 2nd generation 3,055 SF freestanding restaurant with drive thru that was recently remodeled on 20th Street (SR 60). The site is immediately east of I-95, directly across the street from a proposed RaceTrac and across from a new McDonald's and Wawa. **20TH STREET (SR 60)** 

## **SITE HIGHLIGHTS**

- 3,055 SF on 1.17 Acres
- Just east of I-95
- Recently remodeled
- Close proximity to a new McDonald's and Wawa

11////P

• Excellent exposure to SR 60

LINDSEY MORRISS MEYERS | 404-556-4960 | LINDSEY@ATLANTICCG.COM