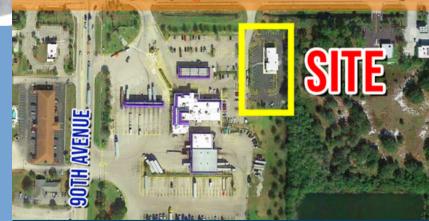

## THE PROPERTY

3,055 SF

Outstanding opportunity to lease a 2nd generation 3,055 SF freestanding restaurant with drive thru that was recently remodeled on 20th Street (SR 60). The site is immediately east of I-95, directly across the street from a proposed RaceTrac and across from a new McDonald's and Wawa. **20TH STREET (SR 60)** 

## **SITE HIGHLIGHTS**

- 3,055 SF on 1.17 Acres
- Just east of I-95
- Recently remodeled
- Close proximity to a new McDonald's and Wawa

11////P

• Excellent exposure to SR 60

LINDSEY MORRISS MEYERS | 404-556-4960 | LINDSEY@ATLANTICCG.COM