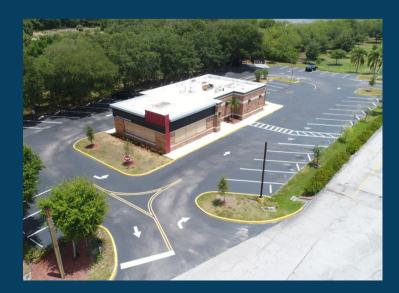

## THE PROPERTY

3,055 SF

Outstanding opportunity to lease a 2nd generation 3,055 SF freestanding restaurant with drive thru that was recently remodeled on 20th Street (SR 60). The site is immediately east of I-95, directly across the street from a proposed RaceTrac and across from a new McDonald's and Wawa. **20TH STREET (SR 60)** 

## **SITE HIGHLIGHTS**

- 3,055 SF on 1.17 Acres
- Just east of I-95
- Recently remodeled
- Close proximity to a new McDonald's and Wawa

11////P

• Excellent exposure to SR 60

LINDSEY MORRISS MEYERS | 404-556-4960 | LINDSEY@ATLANTICCG.COM