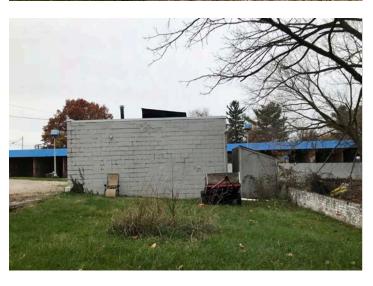

# **FOR SALE**

23538 Lorain Road North Olmsted, Ohio 44070

Adjacent 1.5 acre parcel is available for sale

& Clague Rd.

· Currently has 2 month to month tenants in the house also a month to month tenant in the commercial building

### **Building/Space**

Construction Status:ExistingPrimary Use:CommercialSecondary Use:Condo# Floors:3

Construction Type: Concrete/Block

Exterior Type:BrickRoof Type:FlatLighting TypeFluorescent

Sprinkler: No

AC: To be determined

Floor Type: Concrete

Utilities

Gas: Columbia Gas

23538 LORAIN ROAD 23538 Lorain Road North Olmsted, OH 44070

County: Cuyahoga Market: SW-Z1

**Sub Market:** I-71/I-480/Airport Area

Land Size (Acres)1.57 AcresLot Dimensions (LxW):115 x 194Available SF:2,000 SFBuilding SF:2,000 SFIndustrial SF:1,200 SFRetail SF:800 SF