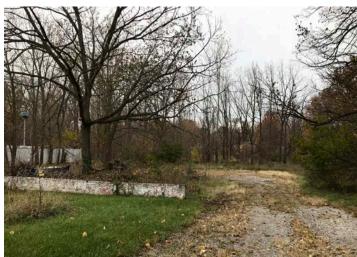

# **FOR SALE**

23538 Lorain Road North Olmsted, Ohio 44070

Adjacent 1.5 acre parcel is available for sale

& Clague Rd.

· Currently has 2 month to month tenants in the house also a month to month tenant in the commercial building

AC: To be determined

Floor Type: Concrete

Utilities

Gas: Columbia Gas

23538 LORAIN ROAD 23538 Lorain Road North Olmsted, OH 44070

County: Cuyahoga Market: SW-Z1

**Sub Market:** I-71/I-480/Airport Area

Land Size (Acres)1.57 AcresLot Dimensions (LxW):115 x 194Available SF:2,000 SFBuilding SF:2,000 SFIndustrial SF:1,200 SFRetail SF:800 SF