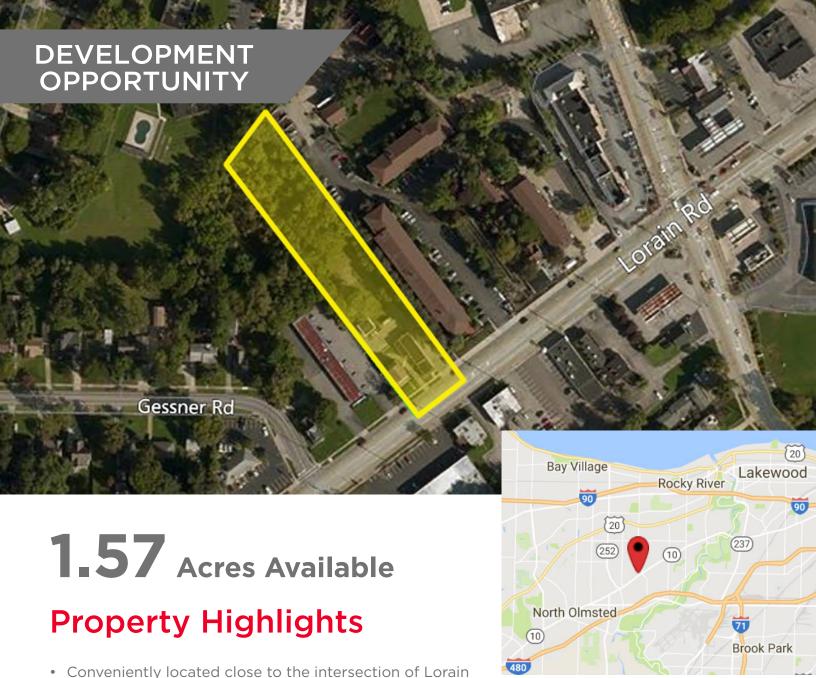

# **FOR SALE**

23538 Lorain Road North Olmsted, Ohio 44070

Adjacent 1.5 acre parcel is available for sale

& Clague Rd.

· Currently has 2 month to month tenants in the house also a month to month tenant in the commercial building

AC: To be determined

Floor Type: Concrete

Utilities

Gas: Columbia Gas

23538 LORAIN ROAD 23538 Lorain Road North Olmsted, OH 44070

County: Cuyahoga Market: SW-Z1

**Sub Market:** I-71/I-480/Airport Area

Land Size (Acres)1.57 AcresLot Dimensions (LxW):115 x 194Available SF:2,000 SFBuilding SF:2,000 SFIndustrial SF:1,200 SFRetail SF:800 SF