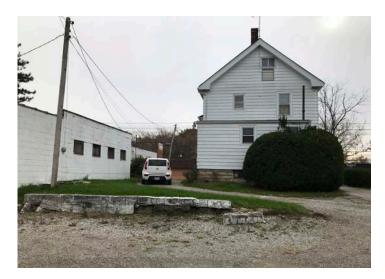

# **FOR SALE**

23538 Lorain Road North Olmsted, Ohio 44070

Adjacent 1.5 acre parcel is available for sale

& Clague Rd.

· Currently has 2 month to month tenants in the house also a month to month tenant in the commercial building

AC: To be determined

Floor Type: Concrete

Utilities

Gas: Columbia Gas

23538 LORAIN ROAD 23538 Lorain Road North Olmsted, OH 44070

County: Cuyahoga Market: SW-Z1

**Sub Market:** I-71/I-480/Airport Area

Land Size (Acres)1.57 AcresLot Dimensions (LxW):115 x 194Available SF:2,000 SFBuilding SF:2,000 SFIndustrial SF:1,200 SFRetail SF:800 SF