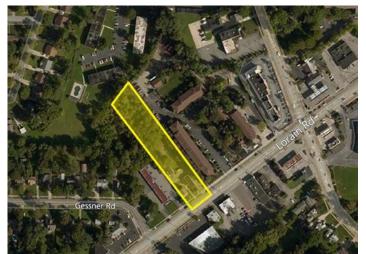

# **FOR SALE**

23538 Lorain Road North Olmsted, Ohio 44070

Adjacent 1.5 acre parcel is available for sale

& Clague Rd.

· Currently has 2 month to month tenants in the house also a month to month tenant in the commercial building

AC: To be determined

Floor Type: Concrete

Utilities

Gas: Columbia Gas

23538 LORAIN ROAD 23538 Lorain Road North Olmsted, OH 44070

County: Cuyahoga Market: SW-Z1

**Sub Market:** I-71/I-480/Airport Area

Land Size (Acres)1.57 AcresLot Dimensions (LxW):115 x 194Available SF:2,000 SFBuilding SF:2,000 SFIndustrial SF:1,200 SFRetail SF:800 SF

 Zoning:
 RETAIL

Contacts

**Listing Broker(s)** Brian Smith

CRESCO Real Estate 216.525.1476

bsmith@crescorealestate.com

Comments