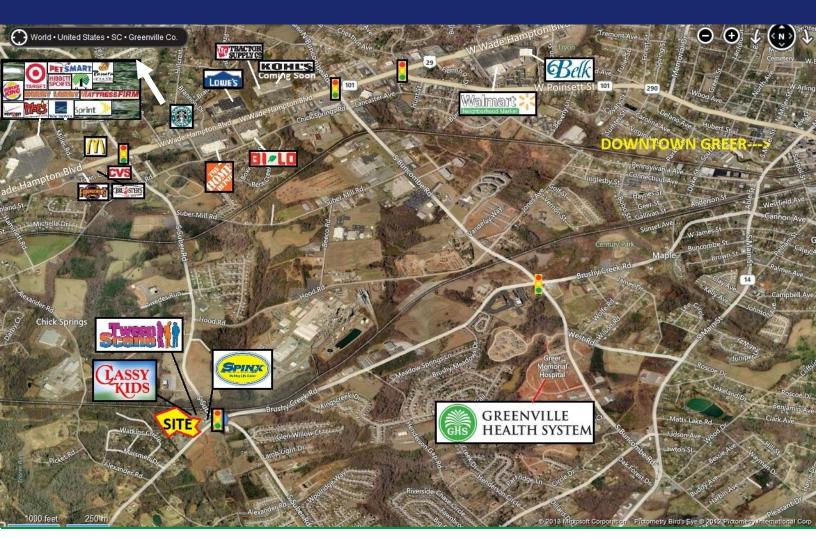

## LAND FOR SALE

Brushy Creek Rd. @ Suber Rd. in Greer, SC

- Great development site located at the signalized intersection of Suber Rd. & Brushy Creek Rd.
- Adjacent to Classy Kids Child Care Center
  & Tween Scene after school program which houses 200+ children daily
- Adjacent to Brushy Creek Professional Medical Park

- High growth area of Greer, SC with hundreds of rooftops in close proximity
- Close to the Greenville Health System Greer Campus
- Larger Site Ideal for mini storage, assisted living, multi-family, or office development
- Zoning: C-2 / Infrastructure & common detention in place