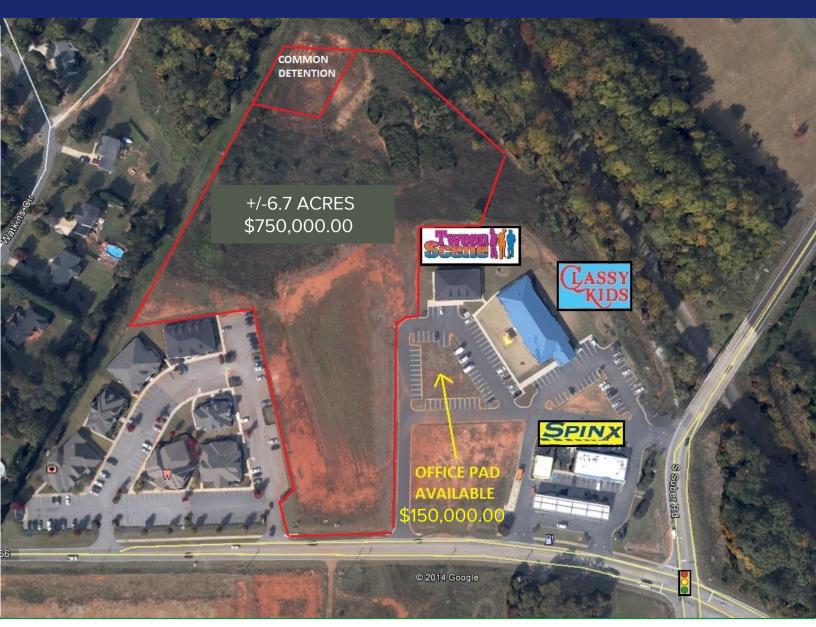

## LAND FOR SALE

Brushy Creek Rd. @ Suber Rd. in Greer, SC

- Great development site located at the signalized intersection of Suber Rd. & Brushy Creek Rd.
- Adjacent to Classy Kids Child Care Center
  & Tween Scene after school program which houses 200+ children daily
- Adjacent to Brushy Creek Professional Medical Park

- High growth area of Greer, SC with hundreds of rooftops in close proximity
- Close to the Greenville Health System Greer Campus
- Larger Site Ideal for mini storage, assisted living, multi-family, or office development
- Zoning: C-2 / Infrastructure & common detention in place

## LAND FOR SALE

Brushy Creek Rd. @ Suber Rd. in Greer, SC

+/-6.7 Acres of Land Sale Price: \$750,000.00

Office Pad Sale Price: \$150,000.00

CONTACT

Bobby Hines - 864.313.4815 bobbyhines@spencerhines.com

Zach Hines - 864.918.9944 zhines@spencerhines.com