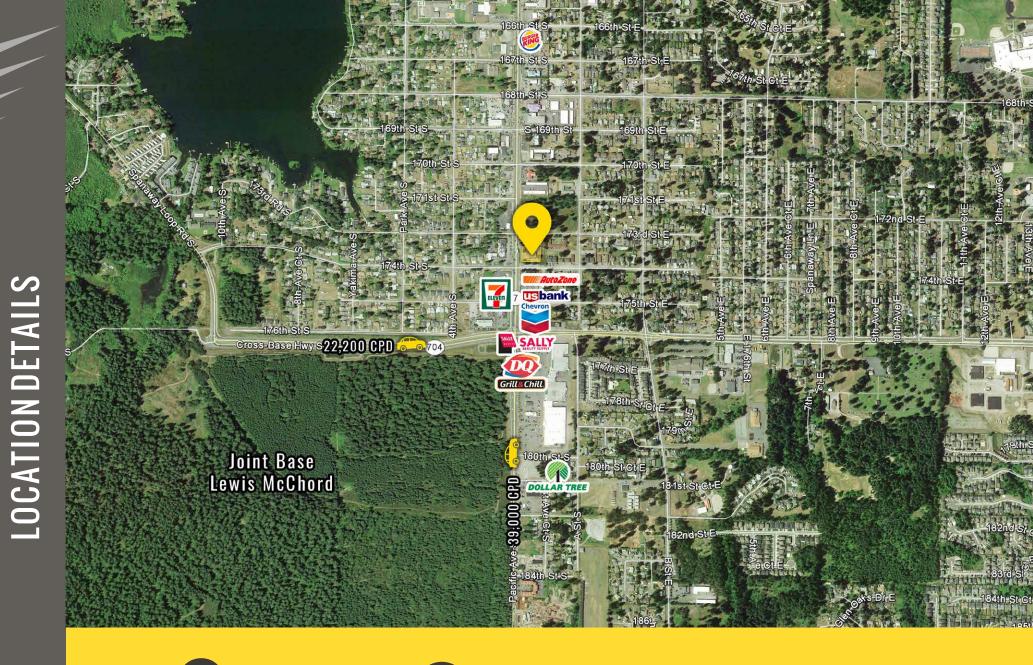

### FOR LEASE

17415 Pacific Avenue S Spanaway, WA 98387

First Western Properties—Tacoma Inc. | 253.472.0404 6402 Tacoma Mall Blvd, Tacoma, WA 98409 | fwp-inc.com

# SUMMARY

Great visibility on Pacific Avenue Located moments from JBLM

•

39,000 CPD Pacific Ave S

22,200 CPD SR-704 / 176th St

| Tenant           | SF    | Rate             |
|------------------|-------|------------------|
| Check Mate       | 3,146 | \$20-24 PSF, NNN |
| Sunny Teriyaki   | 1,467 | Leased           |
| Curves           | 2,650 | Leased           |
| Tattoo           | 1,195 | Leased           |
| AVAILABLE        | 3,118 | \$14-16 PSF, NNN |
| AVAILABLE        | 1,728 | \$14-16 PSF, NNN |
| Leased           | 485   | Leased           |
| Subway           | 1,321 | Leased           |
| T-Mobile         | 1,433 | Leased           |
| VIP Nail & Salon | 2,020 | Leased           |
| Rent-A-Center    | 3,826 | Leased           |
| Aceituno's       | 1,915 | Leased           |
| Spotted Cow      | 200   | Leased           |
| PAD              | -     | Lease Pending    |
| OPTION           | 8,458 | CALL FOR DETAILS |
|                  |       |                  |