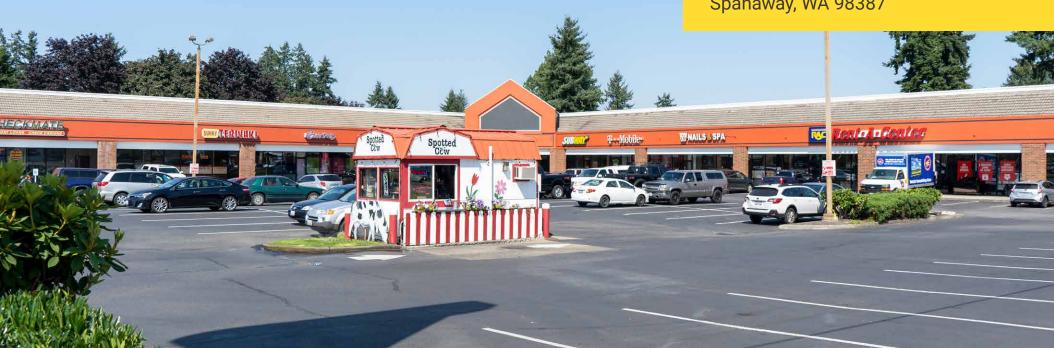

# SUMMARY

Great visibility on Pacific Avenue Located moments from JBLM

•

39,000 CPD Pacific Ave S

22,200 CPD SR-704 / 176th St

| Tenant           | SF    | Rate             |
|------------------|-------|------------------|
| Check Mate       | 3,146 | \$20-24 PSF, NNN |
| Sunny Teriyaki   | 1,467 | Leased           |
| Curves           | 2,650 | Leased           |
| Tattoo           | 1,195 | Leased           |
| AVAILABLE        | 3,118 | \$14-16 PSF, NNN |
| AVAILABLE        | 1,728 | \$14-16 PSF, NNN |
| Leased           | 485   | Leased           |
| Subway           | 1,321 | Leased           |
| T-Mobile         | 1,433 | Leased           |
| VIP Nail & Salon | 2,020 | Leased           |
| Rent-A-Center    | 3,826 | Leased           |
| Aceituno's       | 1,915 | Leased           |
| Spotted Cow      | 200   | Leased           |
| PAD              | -     | Lease Pending    |
| OPTION           | 8,458 | CALL FOR DETAILS |
|                  |       |                  |