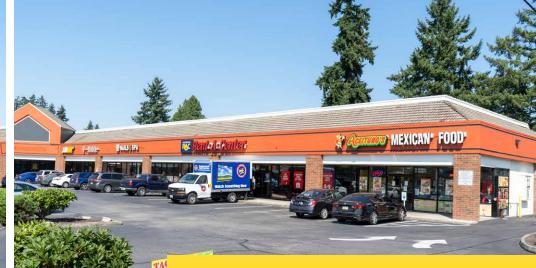

# SUMMARY

Great visibility on Pacific Avenue Located moments from JBLM

•

39,000 CPD Pacific Ave S

22,200 CPD SR-704 / 176th St

| Tenant           | SF    | Rate             |
|------------------|-------|------------------|
| Check Mate       | 3,146 | \$20-24 PSF, NNN |
| Sunny Teriyaki   | 1,467 | Leased           |
| Curves           | 2,650 | Leased           |
| Tattoo           | 1,195 | Leased           |
| AVAILABLE        | 3,118 | \$14-16 PSF, NNN |
| AVAILABLE        | 1,728 | \$14-16 PSF, NNN |
| Leased           | 485   | Leased           |
| Subway           | 1,321 | Leased           |
| T-Mobile         | 1,433 | Leased           |
| VIP Nail & Salon | 2,020 | Leased           |
| Rent-A-Center    | 3,826 | Leased           |
| Aceituno's       | 1,915 | Leased           |
| Spotted Cow      | 200   | Leased           |
| PAD              | -     | Lease Pending    |
| OPTION           | 8,458 | CALL FOR DETAILS |
|                  |       |                  |