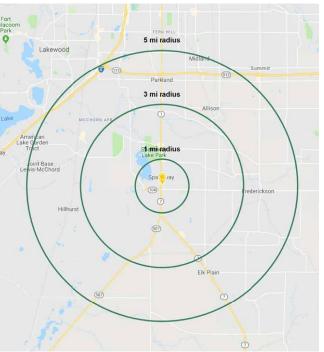

| - |  |
|---|--|
|   |  |

| Regis - 2020 | Population | Average HH Income | Daytime Population |
|--------------|------------|-------------------|--------------------|
| Mile 1       | 11,141     | \$70,331          | 5,797              |
| Mile 3       | 56,474     | \$79,279          | 24,982             |
| Mile 5       | 123,121    | \$74,404          | 65,315             |