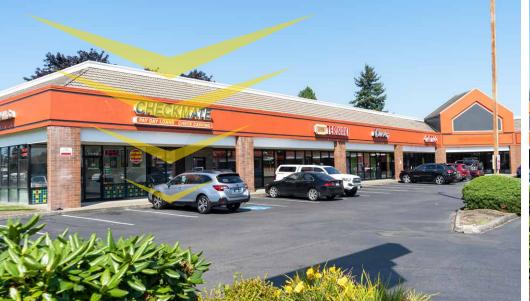

### FOR LEASE

17415 Pacific Avenue S Spanaway, WA 98387

First Western Properties—Tacoma Inc. | 253.472.0404 6402 Tacoma Mall Blvd, Tacoma, WA 98409 | fwp-inc.com

#### **17415 PACIFIC AVENUE S:**

**3,146 SF** CHECK MATE (MAY BE RELOCATED) \*AVAILABLE WITH 60 DAYS NOTICE

- -1,728 SF AVAILABLE
- -3,118 SF PREVIOUSLY OCCUPIED BY ELECTRONIC STORE

# SUMMARY

Great visibility on Pacific Avenue Located moments from JBLM

•

39,000 CPD Pacific Ave S

22,200 CPD SR-704 / 176th St

| Tenant           | SF    | Rate             |
|------------------|-------|------------------|
| Check Mate       | 3,146 | \$20-24 PSF, NNN |
| Sunny Teriyaki   | 1,467 | Leased           |
| Curves           | 2,650 | Leased           |
| Tattoo           | 1,195 | Leased           |
| AVAILABLE        | 3,118 | \$14-16 PSF, NNN |
| AVAILABLE        | 1,728 | \$14-16 PSF, NNN |
| Leased           | 485   | Leased           |
| Subway           | 1,321 | Leased           |
| T-Mobile         | 1,433 | Leased           |
| VIP Nail & Salon | 2,020 | Leased           |
| Rent-A-Center    | 3,826 | Leased           |
| Aceituno's       | 1,915 | Leased           |
| Spotted Cow      | 200   | Leased           |
| PAD              | -     | Lease Pending    |
| OPTION           | 8,458 | CALL FOR DETAILS |
|                  |       |                  |