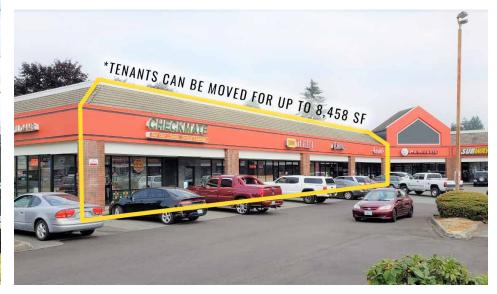

#### **17415 PACIFIC AVENUE S:**

**3,146 SF** CHECK MATE (MAY BE RELOCATED) \*AVAILABLE WITH 60 DAYS NOTICE

- -1,728 SF AVAILABLE
- -3,118 SF PREVIOUSLY OCCUPIED BY ELECTRONIC STORE

#### — (CAN BE COMBINED FOR 4,361 SF)

- 7 car drive-thru opportunity
- Near proposed Cross Base Highway
- Excellent signage possibilities
- Well lit shopping center with ample parking
- Parking Ratio: 5 stalls per 1,000 SF

# SUMMARY

Great visibility on Pacific Avenue Located moments from JBLM

•

39,000 CPD Pacific Ave S

22,200 CPD SR-704 / 176th St

| Tenant           | SF    | Rate             |
|------------------|-------|------------------|
| Check Mate       | 3,146 | \$20-24 PSF, NNN |
| Sunny Teriyaki   | 1,467 | Leased           |
| Curves           | 2,650 | Leased           |
| Tattoo           | 1,195 | Leased           |
| AVAILABLE        | 3,118 | \$14-16 PSF, NNN |
| AVAILABLE        | 1,728 | \$14-16 PSF, NNN |
| Leased           | 485   | Leased           |
| Subway           | 1,321 | Leased           |
| T-Mobile         | 1,433 | Leased           |
| VIP Nail & Salon | 2,020 | Leased           |
| Rent-A-Center    | 3,826 | Leased           |
| Aceituno's       | 1,915 | Leased           |
| Spotted Cow      | 200   | Leased           |
| PAD              | -     | Lease Pending    |
| OPTION           | 8,458 | CALL FOR DETAILS |
|                  |       |                  |