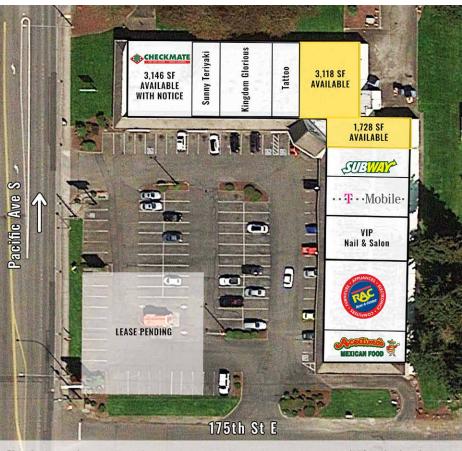

#### **17415 PACIFIC AVENUE S:**

**3,146 SF** CHECK MATE (MAY BE RELOCATED) \*AVAILABLE WITH 60 DAYS NOTICE

- -1,728 SF AVAILABLE
- -3,118 SF PREVIOUSLY OCCUPIED BY ELECTRONIC STORE

#### — (CAN BE COMBINED FOR 4,361 SF)

- 7 car drive-thru opportunity
- Near proposed Cross Base Highway
- Excellent signage possibilities
- Well lit shopping center with ample parking
- Parking Ratio: 5 stalls per 1,000 SF

# SUMMARY

Great visibility on Pacific Avenue Located moments from JBLM

•

39,000 CPD Pacific Ave S

22,200 CPD SR-704 / 176th St

| Tenant           | SF    | Rate             |
|------------------|-------|------------------|
| Check Mate       | 3,146 | \$20-24 PSF, NNN |
| Sunny Teriyaki   | 1,467 | Leased           |
| Curves           | 2,650 | Leased           |
| Tattoo           | 1,195 | Leased           |
| AVAILABLE        | 3,118 | \$14-16 PSF, NNN |
| AVAILABLE        | 1,728 | \$14-16 PSF, NNN |
| Leased           | 485   | Leased           |
| Subway           | 1,321 | Leased           |
| T-Mobile         | 1,433 | Leased           |
| VIP Nail & Salon | 2,020 | Leased           |
| Rent-A-Center    | 3,826 | Leased           |
| Aceituno's       | 1,915 | Leased           |
| Spotted Cow      | 200   | Leased           |
| PAD              | -     | Lease Pending    |
| OPTION           | 8,458 | CALL FOR DETAILS |
|                  |       |                  |

This depiction does not constitute a representation, covenant or warranty by Landlord and size, layout or dimensions may be changed, altered or modified from time to time by Landlord.

**SITE PLAN** 

FIRST NESTERN