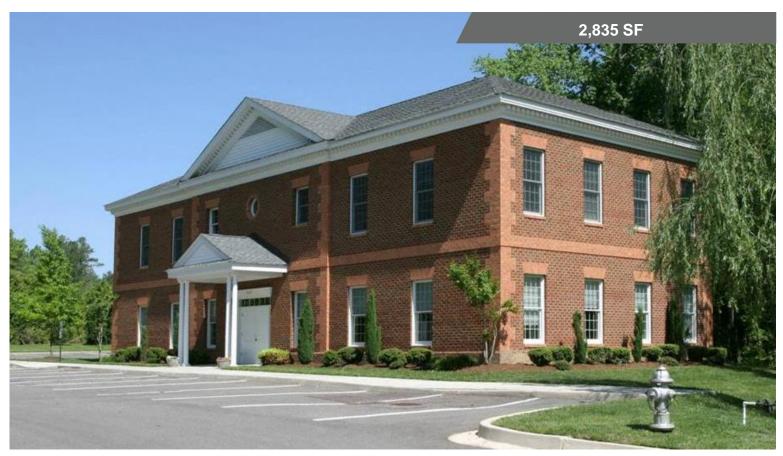

## office for lease 420 N. Ridge Road

Henrico County, VA

## **Property Features**

- Convenient West End location
- Excellent employee support amenities located directly across the street in Tuckahoe Shopping Center
- · Currently open layout, potential for subdividing

| Building Features |          |
|-------------------|----------|
| Total Available   | 2,835 sf |
| Parking           | 7:1000   |

For more information, contact:

**RICHARD L. THALHIMER** 

First Vice President 804 697 3416 richard.thalhimer@thalhimer.com Thalhimer Center 11100 W. Broad Street Glen Allen, VA 23060 www.thalhimer.com