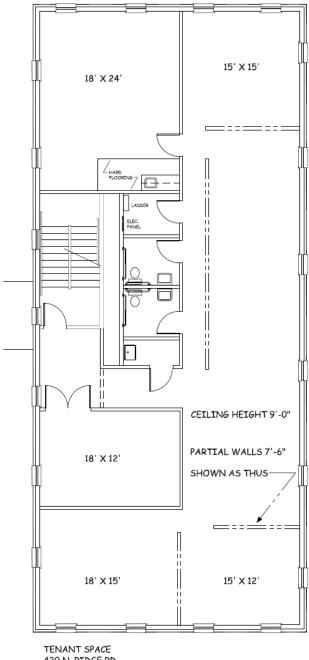

## office for lease 420 N. Ridge Road

Henrico County, VA

420 N. RIDGE RD. 2nd LEVEL

ALL DIMENSIONS ARE APPROXIMATE

For more information, contact:

RICHARD L. THALHIMER

First Vice President 804 697 3416 richard.thalhimer@thalhimer.com Thalhimer Center 11100 W. Broad Street Glen Allen, VA 23060 www.thalhimer.com