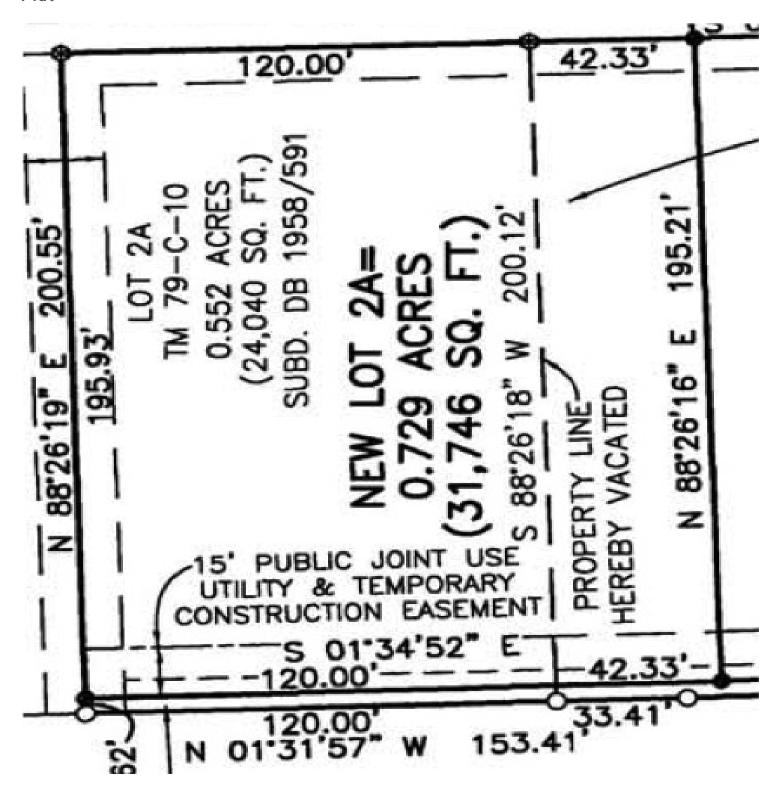

## .73 ACRE RETAIL PARCEL ACROSS FROM COSTCO

1871 Reservoir Street, Harrisonburg, VA 22801

Plat

For More Information:

### **OFFERING SUMMARY**

Asking Price: \$599,000

Lot Size: 0.73 Acres

Dimensions: 168' (W) x 195' (D)

Zoning: B2

Traffic Count: 24,000 Reservoir

12,000+ Neff Avenue

1, 3, 5 Mile Population: 15k, 62k, 76k