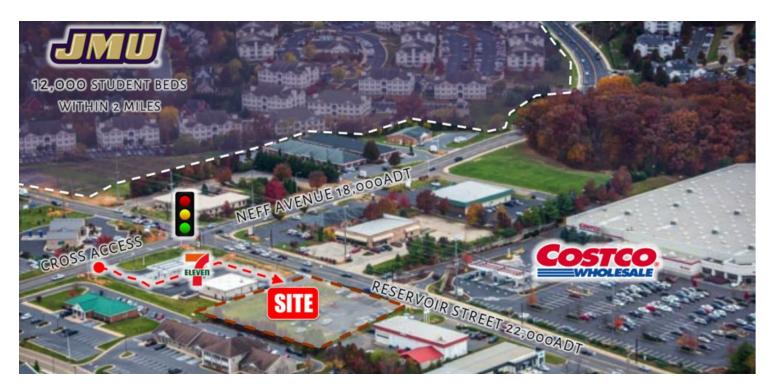

1, 3, 5 Mile Day Pop: 14k, 46k, 57k

Neighboring Retailers: Costco, 7 Eleven,

Marriott, DuPont Credit Union, Sheetz, JMU (12,000 student beds)

#### PROPERTY OVERVIEW

Ground lease, purchase, or build-to-suit option just off a signalized corner in the midst of the business, retail, and health care district on one of the busiest roads in Harrisonburg. Visible location on primary corridor capturing the traffic flow of highly desirable demographics. The .73 acre pad site is delivered with utilities to the site, a commercial entrance off of Reservoir, and a private access easement through 7-Eleven from Neff Avenue. The parcel is sandwiched between the primary office district to the north and high density student housing to the south with immediate neighbors like Costco, 7 Eleven, and Sheetz. This section is among the highest traffic areas with additional upside upon completion of Reservoir widening (5 lanes in 2017) and South East Connector (31,100 AADT).