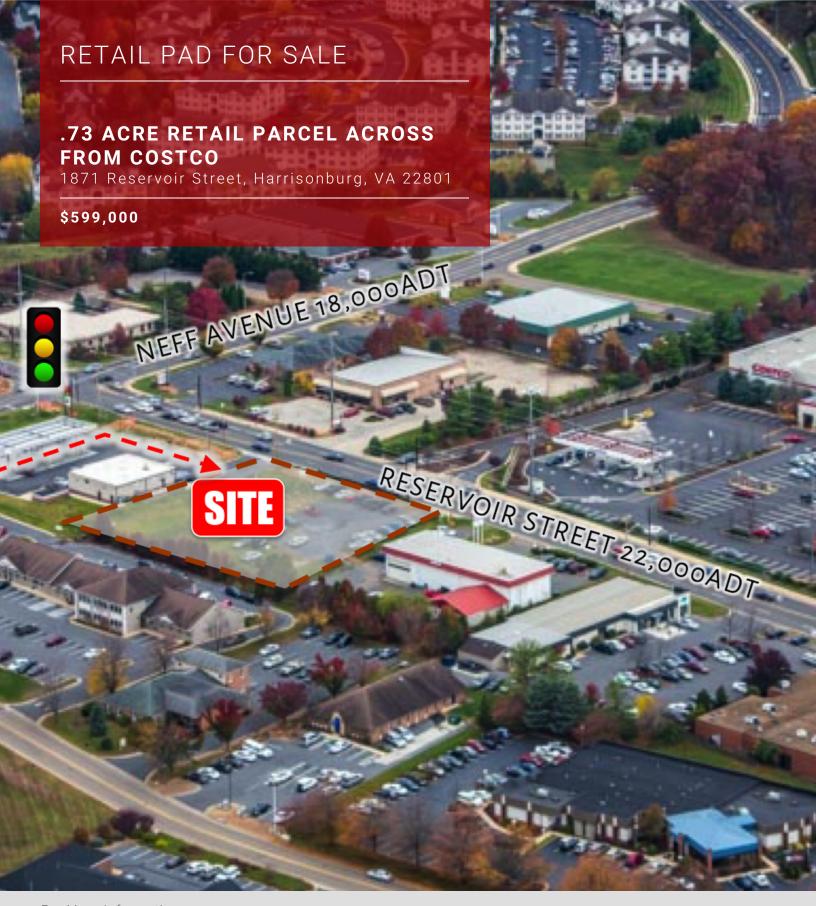

## .73 ACRE RETAIL PARCEL ACROSS FROM COSTCO

1871 Reservoir Street, Harrisonburg, VA 22801

### **OFFERING SUMMARY**

Asking Price: \$599,000

Lot Size: 0.73 Acres

Dimensions: 168' (W) x 195' (D)

Zoning: B2

Traffic Count: 24,000 Reservoir

12,000+ Neff Avenue

1, 3, 5 Mile Population: 15k, 62k, 76k

#### PROPERTY OVERVIEW

Ground lease, purchase, or build-to-suit option just off a signalized corner in the midst of the business, retail, and health care district on one of the busiest roads in Harrisonburg. Visible location on primary corridor capturing the traffic flow of highly desirable demographics. The .73 acre pad site is delivered with utilities to the site, a commercial entrance off of Reservoir, and a private access easement through 7-Eleven from Neff Avenue. The parcel is sandwiched between the primary office district to the north and high density student housing to the south with immediate neighbors like Costco, 7 Eleven, and Sheetz. This section is among the highest traffic areas with additional upside upon completion of Reservoir widening (5 lanes in 2017) and South East Connector (31,100 AADT).