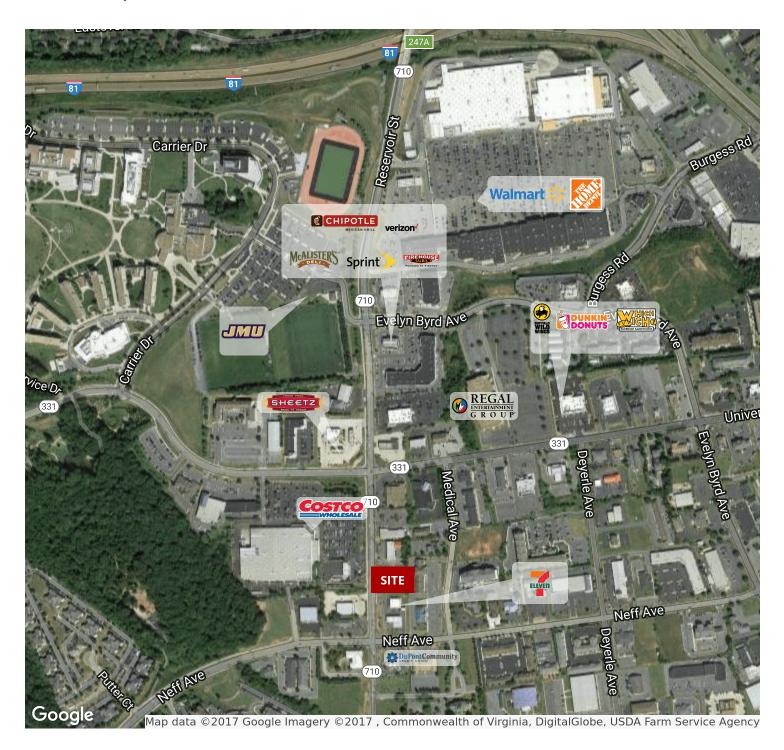

### Retailer Map

1, 3, 5 Mile Day Pop: 14k, 46k, 57k

Neighboring Retailers: Costco, 7 Eleven,

Marriott, DuPont Credit Union, Sheetz, JMU (12,000 student beds)