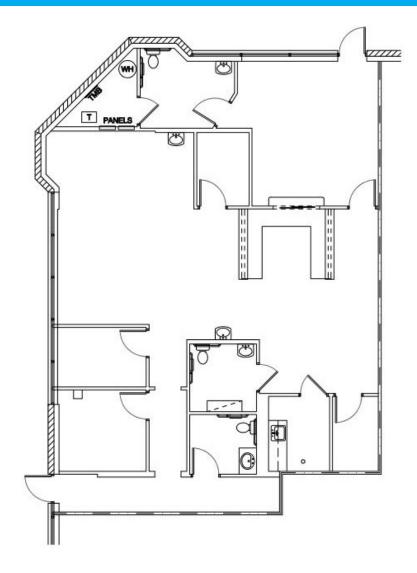

SUITE 102 SCALE: 1/8\* = 1'-0"

FLOOR PLAN
PHOENIX MEDICAL ARTS BUILDING
1002 E MCDOWELL ROAD
PHOENIX, ARIZONA