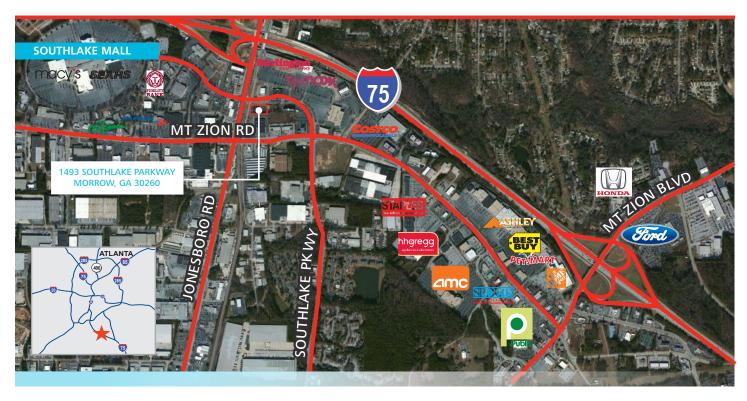

# 1493 Southlake Parkway

Morrow, Georgia 30260

## **1493 Southlake Parkway**

Morrow, Georgia 30260