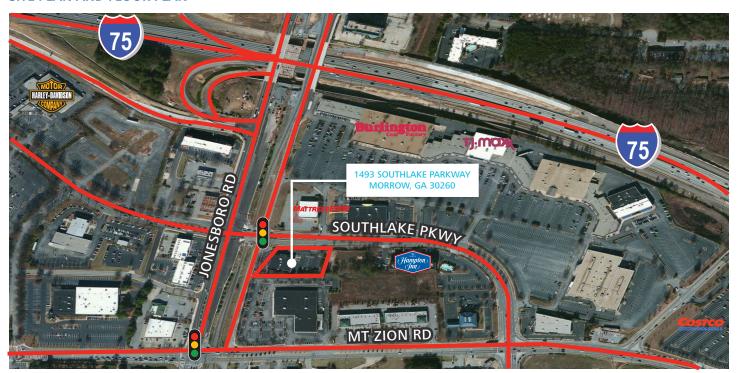

## **1493 Southlake Parkway**

Morrow, Georgia 30260

### **AVAILABLE - LEASE OR SALE**

**SPACE AVAILABLE** 11,000 SF Freestandling Retail

Former Rooms-To-Go / Kids-Teens

Southlake Mall location

**LEASE RATE** \$13.50/SF Triple Net

SALE PRICE Negotiable; Building & Improvements Sale

#### **HIGHLIGHTS**

- Great visibility / high traffic
- 30,000+ VPD
- Traffic light corner at mall entry drive
- 1.23 acre site (Expandable to 2.00 acres)
- 62 parking spaces
- Built in 1996
- 100' x 110' high ceiling building
- Long Term Ground Lease Site