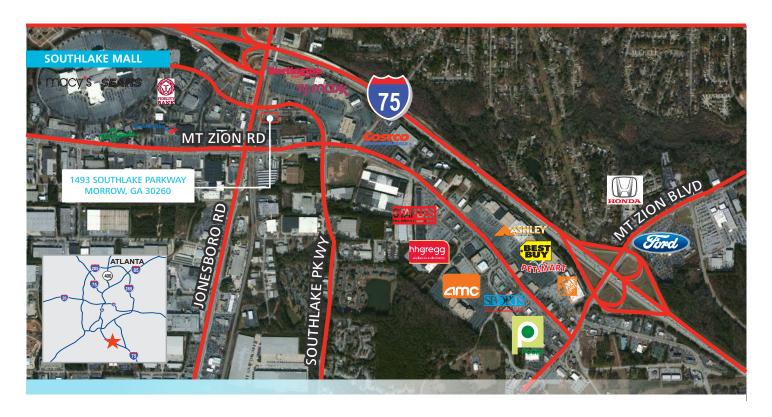

# 1493 Southlake Parkway

Morrow, Georgia 30260

### **AVAILABLE - LEASE OR SALE**

11,000 SF Freestandling Retail / Former Rooms-To-Go Kids-Teens / Southlake Mall location

LEASE RATE \$13.50/SF NNN

SALE PRICE Negotiable; building & improvements sale

plus assignment of existing long term ground lease

#### **HIGHLIGHTS**

- Great visibility / high traffic
- 30,000+ VPD
- Traffic light corner at mall entry drive
- 1.23 acre site (Expandable to 2.00 acres)
- 62 parking spaces
- Built in 1996
- 100' x 110' high ceiling building
- Long term ground lease site