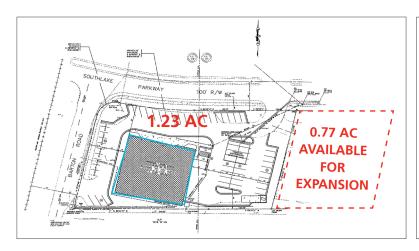

#### **HIGHLIGHTS**

- Great visibility / high traffic
- 30,000+ VPD
- Traffic light corner at mall entry drive
- 1.23 acre site (Expandable to 2.00 acres)
- 62 parking spaces
- Built in 1996
- 100' x 110' high ceiling building
- Long term ground lease site