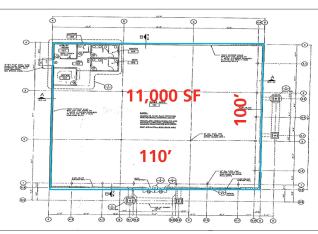

#### SITE PLAN AND FLOOR PLAN

| DEMOGRAPHICS             | 3-MILE   | 5-MILE   | 7-MILE   |  |
|--------------------------|----------|----------|----------|--|
| Population               | 73,102   | 174,824  | 279,062  |  |
| Average Household Income | \$35,927 | \$36,982 | \$40,498 |  |
| Number of Households     | 17,259   | 41,549   | 67,823   |  |

#### **HIGHLIGHTS**

- Great visibility / high traffic
- 30,000+ VPD
- Traffic light corner at mall entry drive
- 1.23 acre site (Expandable to 2.00 acres)
- 62 parking spaces
- Built in 1996
- 100' x 110' high ceiling building
- Long term ground lease site