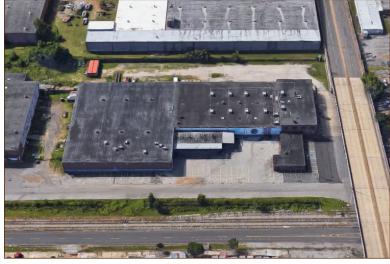

# OLD CAR HEAVEN FACILITY

BIRMINGHAM, ALABAMA

# **SALE**

3501 1st Avenue South Birmingham, AL 35222

### SIZE

75,637 SF

Including -

- 14,165 SF Office/meeting space
- 25,772 SF Heated/cooled open warehouse/event space
- 35,700 SF Warehouse

#### **LAND**

2.76 Acres, all paved