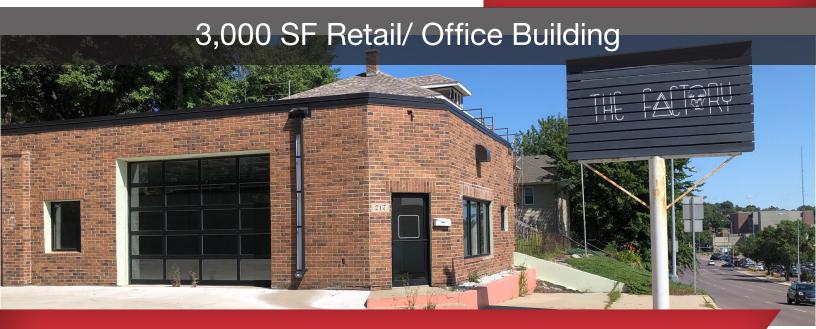

#### **Property Features**

Building size: 3,000 sq. ft.

Lot size: .30 acres Year built: 1960 Zoning: C-2

Overhead door New rubber membrane roof

Includes billboard lease income \$2,000/ year

#### **Pricing**

List price: \$500,000 (\$166.67/ sq. ft.)

Lease rate: \$3,200/ month NNN

2019 Real Estate Taxes: \$4,299.72