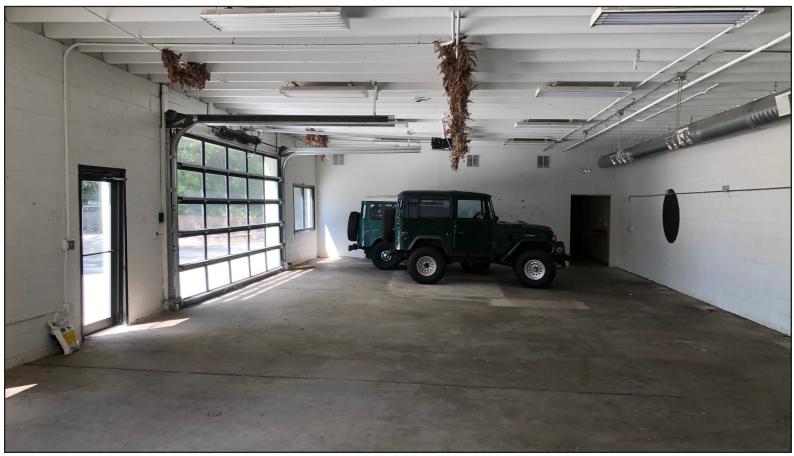

#### **Property Features**

Building size: 3,000 sq. ft.

Lot size: .30 acres Year built: 1960 Zoning: C-2

Overhead door New rubber membrane roof

Includes billboard lease income \$2,000/ year