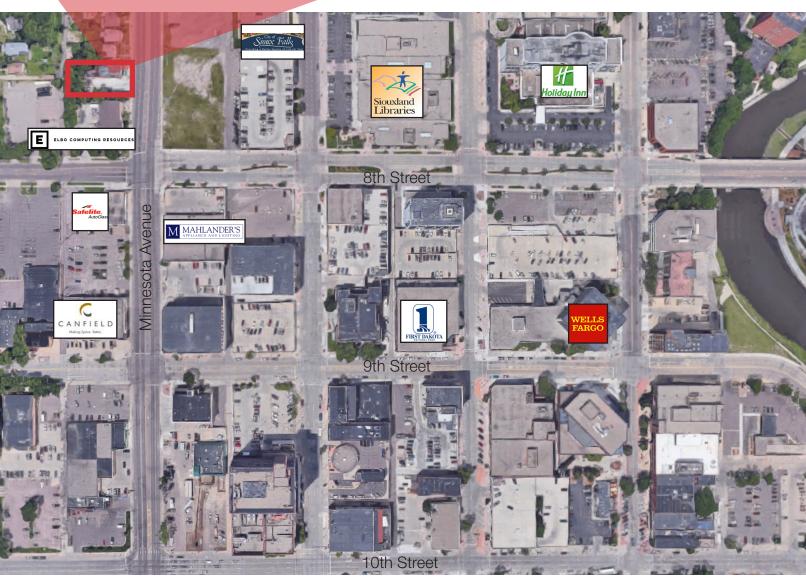

#### Location

Located near downtown Sioux Falls

 Area neighbors include: ELBO Computing Resources, City of Sioux Falls, Minnehaha County Courthouse, Siouxland Libraries, Safelite Auto Glass

Troy Fawcett, CCIM, SIOR President