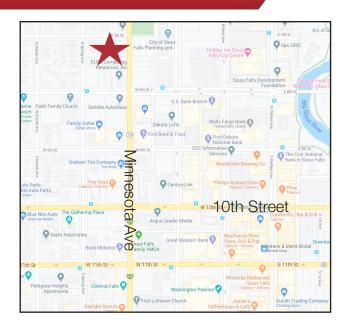

#### Location

Located near downtown Sioux Falls

 Area neighbors include: ELBO Computing Resources, City of Sioux Falls, Minnehaha County Courthouse, Siouxland Libraries, Safelite Auto Glass

Troy Fawcett, CCIM, SIOR President