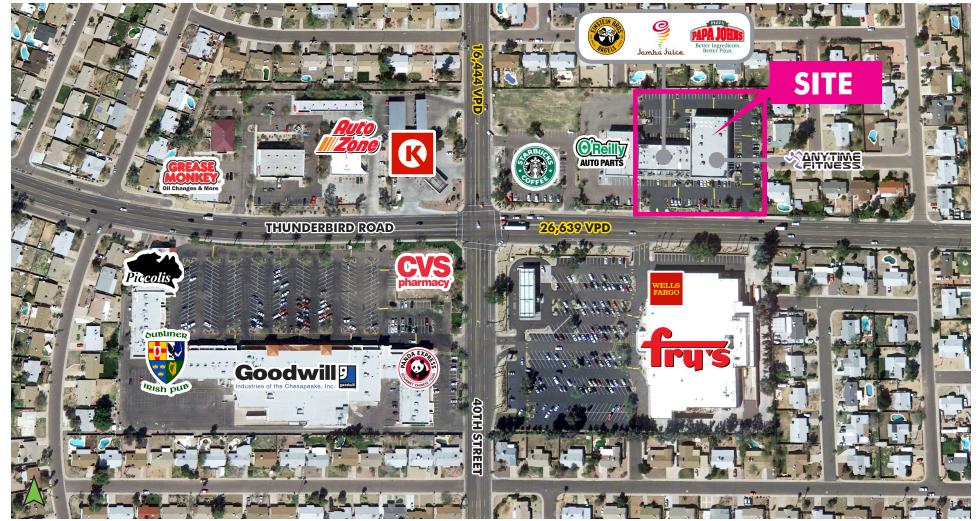

### PROPERTY INFO

- + Located across from Fry's Grocery Store
- + Excellent signage and visibility on Thunderbird Road
- + 4,697 SF Available facing Thunderbird Road, can be demised
- + Great tenant mix. Join:
  - Einstein Bros Bagels
  - Jamba Juice
  - Papa John's
  - Anytime Fitness
- + Traffic Counts:

Thunderbird Road:2640th Street:16Source: ADOT 2018

26,639 VPD 16,444 VPD