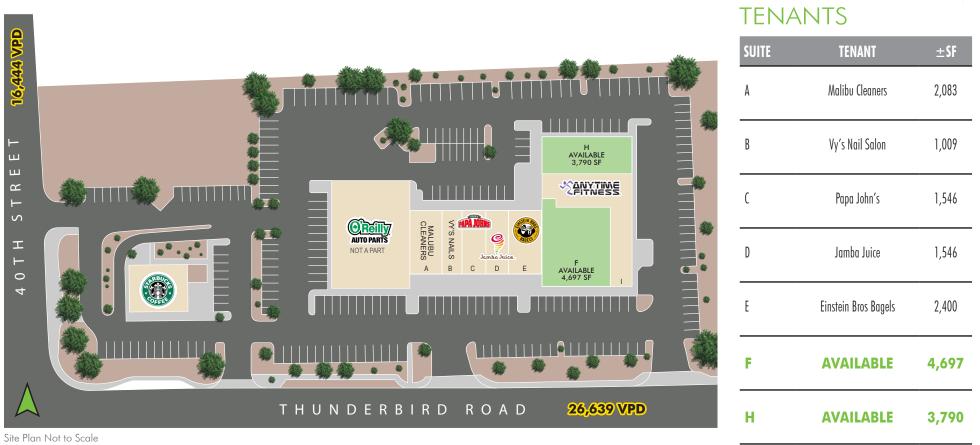

### PROPERTY INFO

- + Located across from Fry's Grocery Store
- + Excellent signage and visibility on Thunderbird Road
- + 4,697 SF Available facing Thunderbird Road, can be demised
- + Great tenant mix. Join:
  - Einstein Bros Bagels
  - Jamba Juice
  - Papa John's
  - Anytime Fitness
- + Traffic Counts:

# FOR LEASE Paradise Plaza

All Sizes are Approximate Traffic Counts: ADOT 2018

**Anytime Fitness** 

5,955

RETAIL