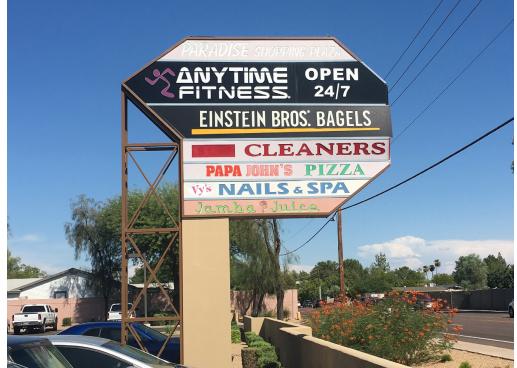

### PROPERTY INFO

- + Located across from Fry's Grocery Store
- + Excellent signage and visibility on Thunderbird Road
- + 4,697 SF Available facing Thunderbird Road, can be demised
- + Great tenant mix. Join:
  - Einstein Bros Bagels
  - Jamba Juice
  - Papa John's
  - Anytime Fitness
- + Traffic Counts: