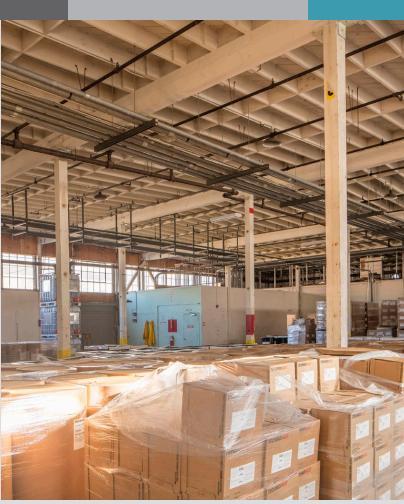

# 742 GRAYSON

R & D / Life Science / Manufacturing / Warehouse  $\pm 10,000 - \pm 65,000$  SF on 2.30 Acres

**West Berkeley, CA** 