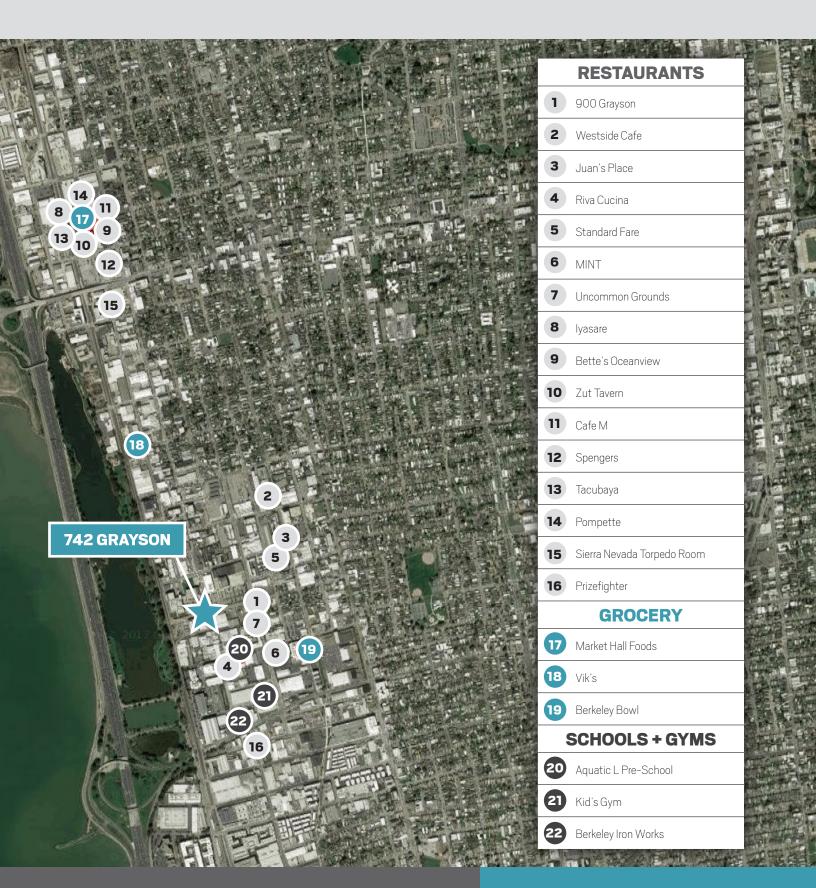

### IN THE HEART OF WEST BERKELEY AMENITIES

LOCATED
ADJECENT TO
1M SF LIFE
SCIENCE
CLUSTER

AMENITIES AVAILABILITIES TRANSPORTATION NEIGHBORHOOD

CBRE

© 2018 CBRE, Inc. All rights reserved. This information has been obtained from sources believed reliable, but has not been verified for accuracy or completeness. You should conduct a careful, independent investigation of the property and verify all information. Any reliance on this information is solely at your own risk. CBRE and the CBRE logo are service marks of CBRE, Inc. and/or its affiliated or related companies in the United States and other countries. All other marks displayed on this document are the property of their respective owners. Photos herein are the property of their respective owners and use of these images without the express written consent of the owner is prohibited. PMStudio\_February2018