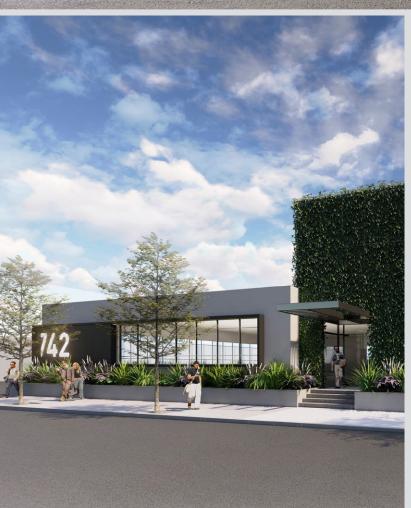

# 742 GRAYSON

R & D / Life Science / Manufacturing / Warehouse  $\pm 10,000 - \pm 65,000$  SF on 2.30 Acres

**West Berkeley, CA** 