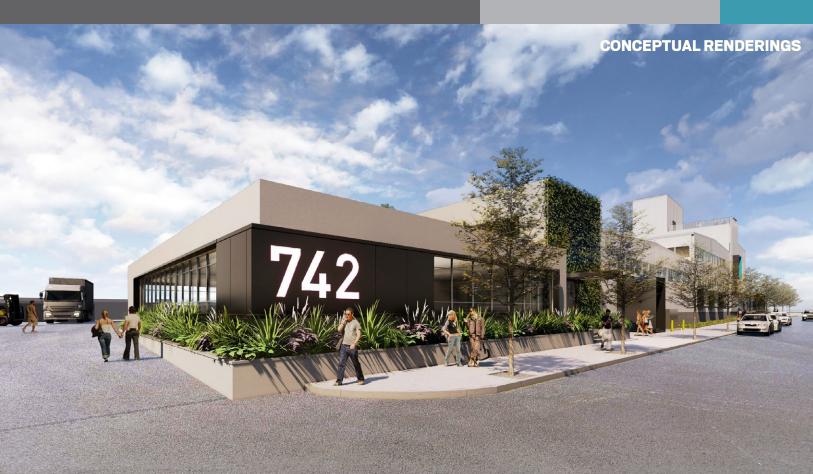

# 742 GRAYSON

R & D / Life Science / Manufacturing / Warehouse  $\pm 10,000 - \pm 65,000$  SF on 2.30 Acres

**West Berkeley, CA** 