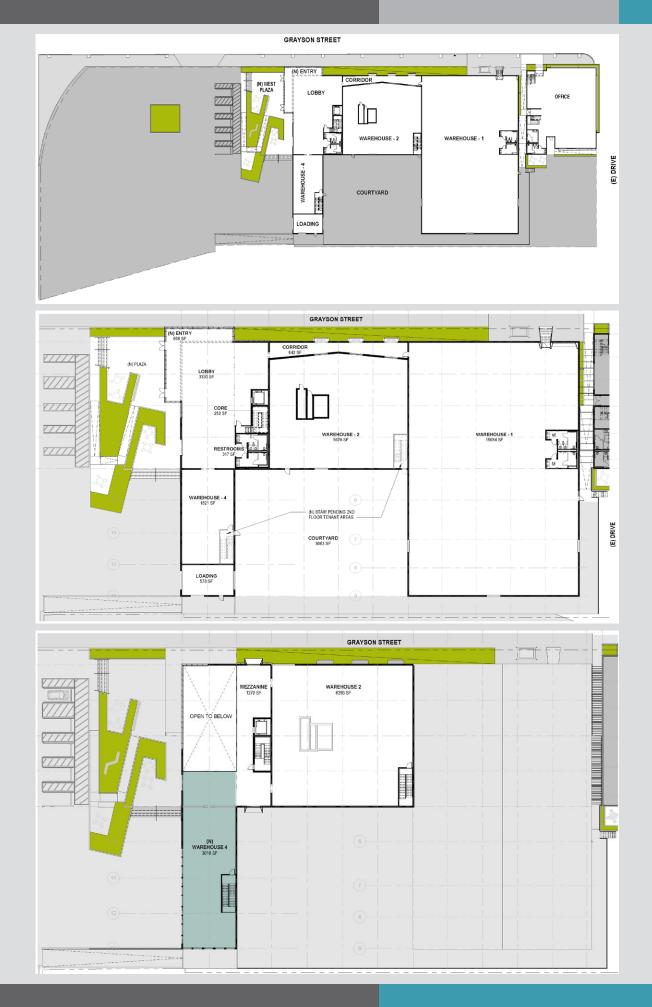

# 742 GRAYSON

R & D / Life Science / Manufacturing / Warehouse  $\pm 10,000 - \pm 65,000$  SF on 2.30 Acres

**West Berkeley, CA** 