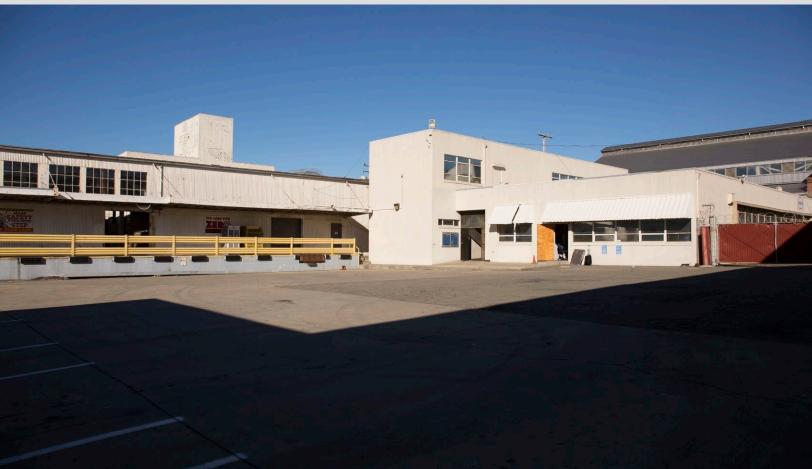

# 742 GRAYSON

R & D / Life Science / Manufacturing / Warehouse  $\pm 10,000 - \pm 65,000$  SF on 2.30 Acres

**West Berkeley, CA** 