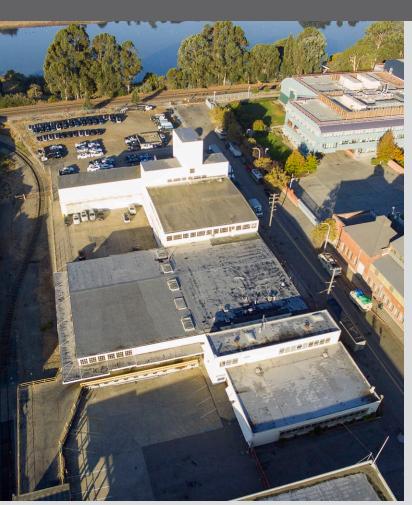

# 742 GRAYSON

R & D / Life Science / Manufacturing / Warehouse  $\pm 10,000 - \pm 65,000$  SF on 2.30 Acres

**West Berkeley, CA** 

### IN THE HEART OF WEST BERKELEY AMENITIES

LOCATED
ADJECENT TO
1M SF LIFE
SCIENCE
CLUSTER

AMENITIES AVAILABILITIES TRANSPORTATION NEIGHBORHOOD

CBRE

© 2018 CBRE, Inc. All rights reserved. This information has been obtained from sources believed reliable, but has not been verified for accuracy or completeness. You should conduct a careful, independent investigation of the property and verify all information. Any reliance on this information is solely at your own risk. CBRE and the CBRE logo are service marks of CBRE, Inc. and/or its affiliated or related companies in the United States and other countries. All other marks displayed on this document are the property of their respective owners. Photos herein are the property of their respective owners and use of these images without the express written consent of the owner is prohibited. PMStudio\_February2018