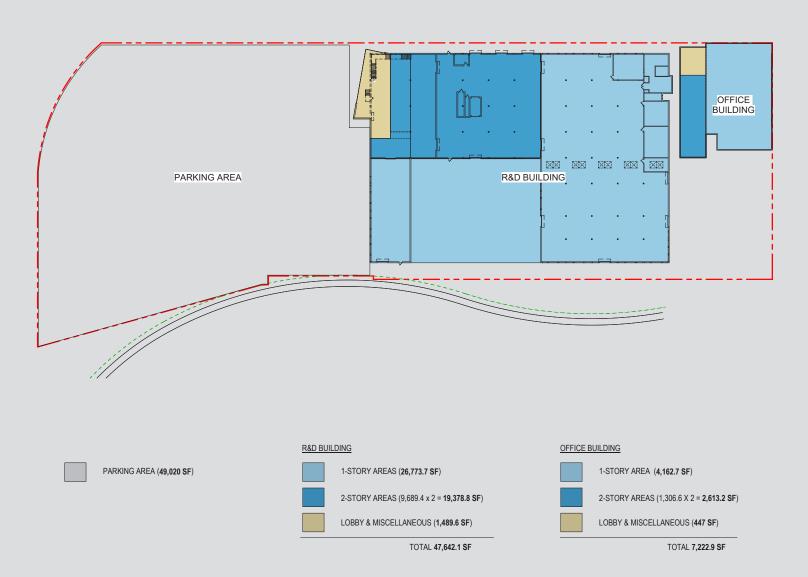

# 742 GRAYSON

R & D / Life Science / Manufacturing / Warehouse  $\pm 10,000 - \pm 65,000$  SF on 2.30 Acres

**West Berkeley, CA** 