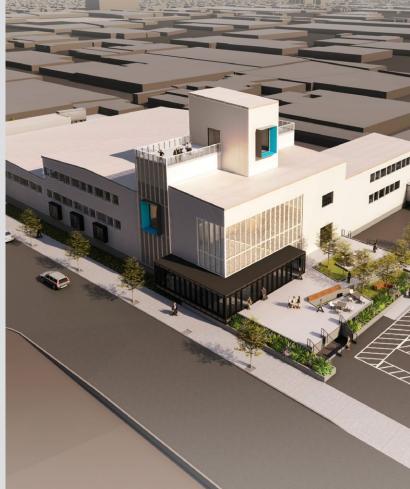

# 742 GRAYSON

R & D / Life Science / Manufacturing / Warehouse  $\pm 10,000 - \pm 65,000$  SF on 2.30 Acres

**West Berkeley, CA** 