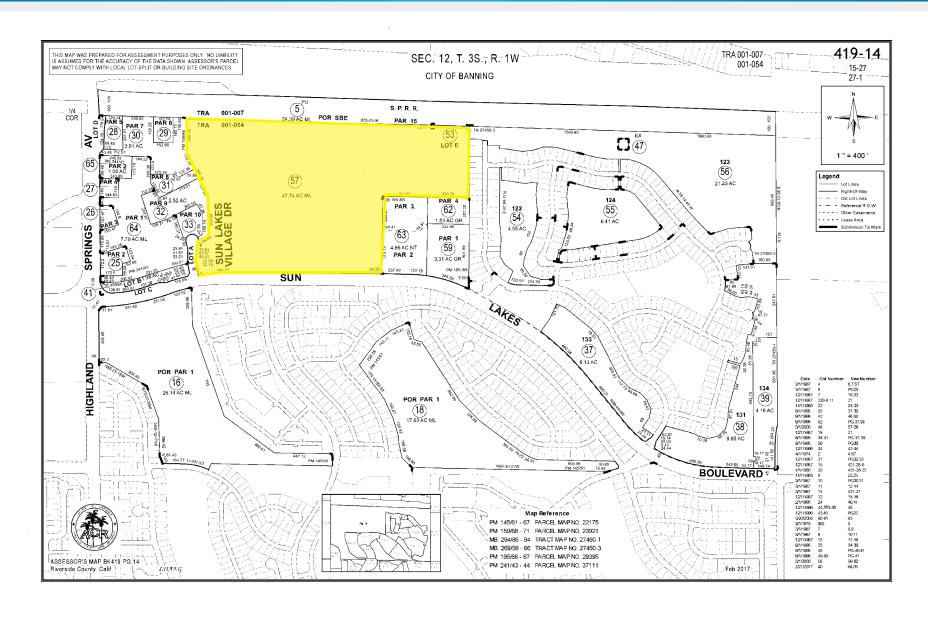

### **TENTATIVE PARCEL MAP\***

\*Active until March 28, 2019, Seller is underway with extending the approval for one year, contact Broker for further details.

| NICK EARLE               |  |  |  |  |  |
|--------------------------|--|--|--|--|--|
| 951.445.4528             |  |  |  |  |  |
| earle@lee-associates.con |  |  |  |  |  |
| DRE LIC #01916982        |  |  |  |  |  |