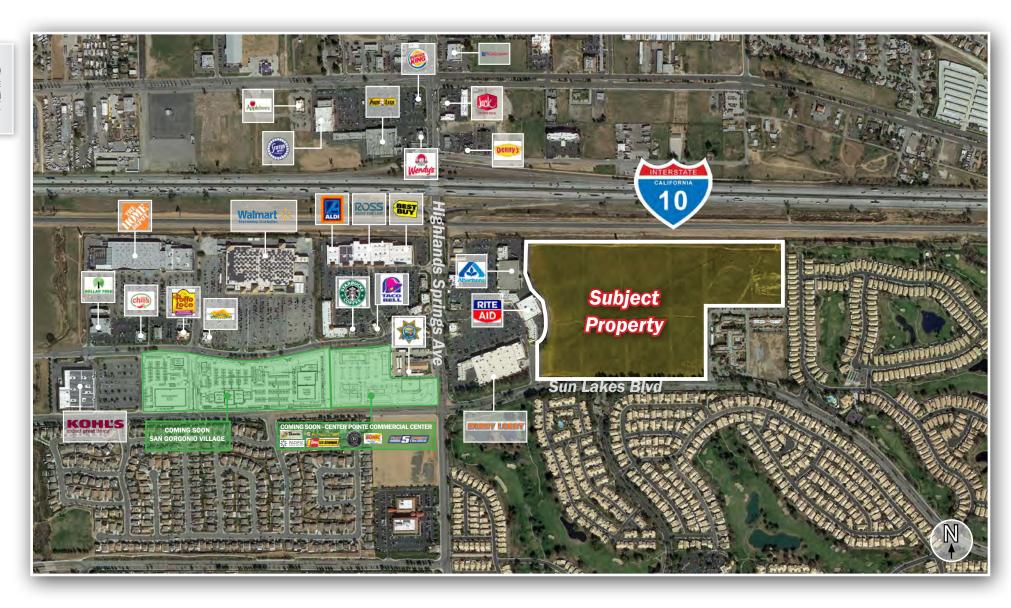

# **LOCATION MAP**

## NEQ SUN LAKES BLVD & HIGHLAND SPRINGS - BANNING, CA

LOCATION: The property is 1/2 mile east of the intersection of Highland

Springs Rd & Sun Lakes Blvd off Interstate 10 at the Highland Springs Rd exit in the City of Banning, CA. The property is on the north side of Sun Lakes Blvd near the Country Club Dr.

intersection

JURISDICTION: City of Banning

APN: 419-140-057

ACREAGE: Approximately 47.74 Acres

**LEVEL TOPOGRAPHY:** 

**ZONING:** GC (GENERAL COMMERCIAL)

**GENERAL PLAN:** RETAIL COMMERCIAL DISTRICT

> Click here for Permitted Uses Click here for Housing Projects Click here for Land Use