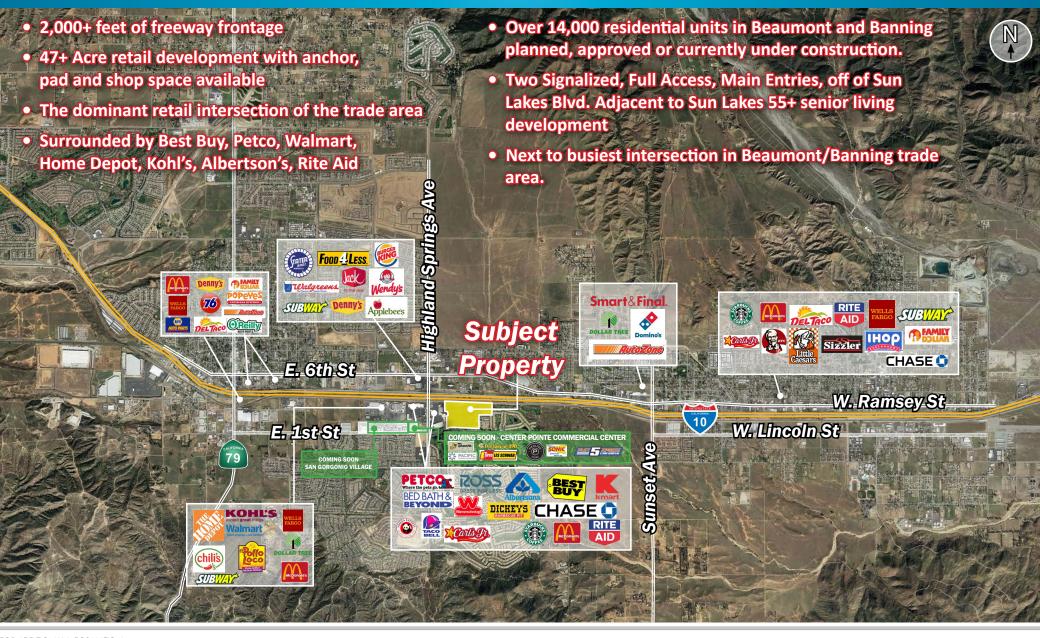

# 47.74 ACRES - SAN GORGONIO CROSSINGS

## NEQ SUN LAKES BLVD & HIGHLAND SPRINGS - BANNING, CA

LOCATION: The property is 1/2 mile east of the intersection of Highland

Springs Rd & Sun Lakes Blvd off Interstate 10 at the Highland Springs Rd exit in the City of Banning, CA. The property is on the north side of Sun Lakes Blvd near the Country Club Dr.

intersection

JURISDICTION: City of Banning

APN: 419-140-057

ACREAGE: Approximately 47.74 Acres

**LEVEL TOPOGRAPHY:** 

**ZONING:** GC (GENERAL COMMERCIAL)

**GENERAL PLAN:** RETAIL COMMERCIAL DISTRICT

> Click here for Permitted Uses Click here for Housing Projects Click here for Land Use

Water/Sewer **SERVICES: Banning Water Department** 

> Gas/Electricity SoCalGas

Fire **Banning Fire Department** Police Banning Police Department

The subject property is ideal for a multitude of commercial and THE OPPORTUNITY:

residential uses such as office, medical, showroom commercial, assisted care, senior facilities, auto/vehicle dealerships, multi-

family and a multitude of potential uses.