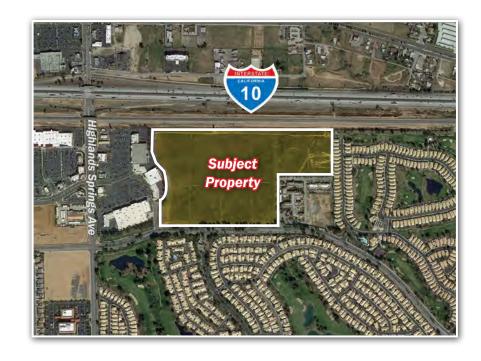

# 47.74 ACRES - SAN GORGONIO CROSSINGS

## NEQ SUN LAKES BLVD & HIGHLAND SPRINGS - BANNING, CA

LOCATION: The property is 1/2 mile east of the intersection of Highland

Springs Rd & Sun Lakes Blvd off Interstate 10 at the Highland Springs Rd exit in the City of Banning, CA. The property is on the north side of Sun Lakes Blvd near the Country Club Dr.

intersection

JURISDICTION: City of Banning

APN: 419-140-057

ACREAGE: Approximately 47.74 Acres

**LEVEL TOPOGRAPHY:** 

**ZONING:** GC (GENERAL COMMERCIAL)

**GENERAL PLAN:** RETAIL COMMERCIAL DISTRICT

> Click here for Permitted Uses Click here for Housing Projects Click here for Land Use