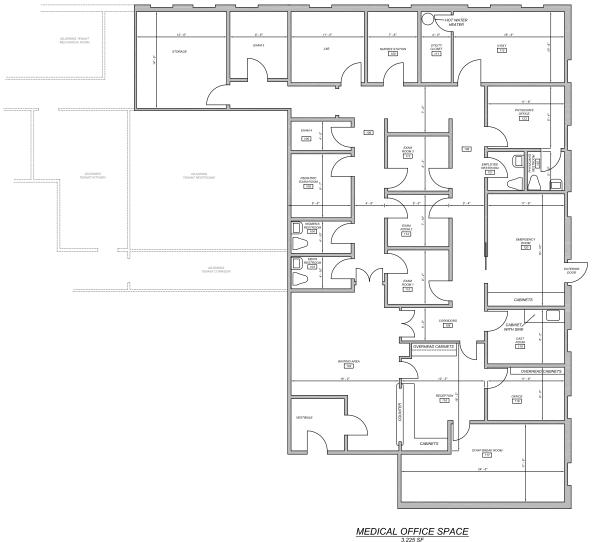

## MEDICAL OFFICE FLOOR PLAN | ±3,225 SF (ABILITY TO EXPAND UP TO ±9,575 SF)

±3,225 - 9,575 SF AVAILABLE FOR LEASE