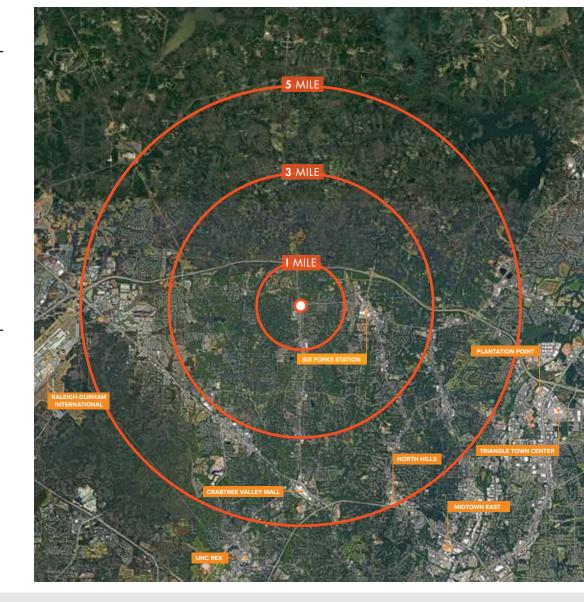

# DEMOGRAPHICS

3,431

ESTIMATED POPULATION 2020

MEDIAN AGE

\$360,969 MEDIAN HOME VALUE 2020

[··O··]

TOTAL EMPLOYEES \$127,515

AVG HOUSEHOLD INCOME

3 MILE RADIUS -

ဥမ္ဘာ

62,079

42.3

MEDIAN AGE

\$347,280

ESTIMATED POPULATION 2020

AVG HOUSEHOLD INCOME

### 5 MILE RADIUS -

154,153 ESTIMATED POPULATION 2020

72,435 TOTAL EMPLOYEES

MEDIAN AGE

\$341,460 MEDIAN HOME VALUE 2020