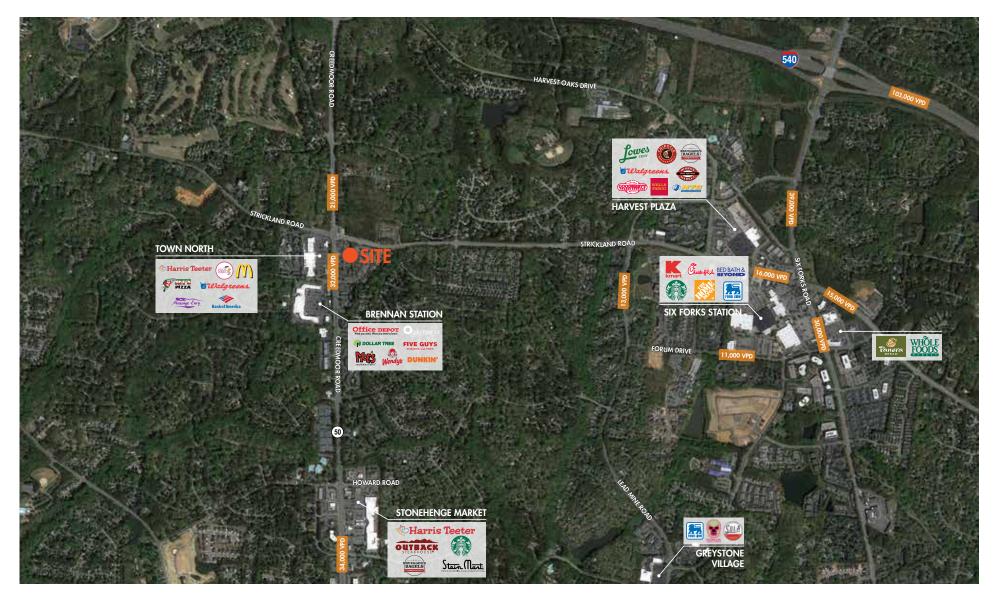

### **PROPERTY FEATURES**

- Fully equipped 2nd generation medical space
- Affluent North Raleigh location
- Excellent visibility with over 32,000 vehicles per day
- 1 mile from I-540
- Plenty of parking
- Monument signage available