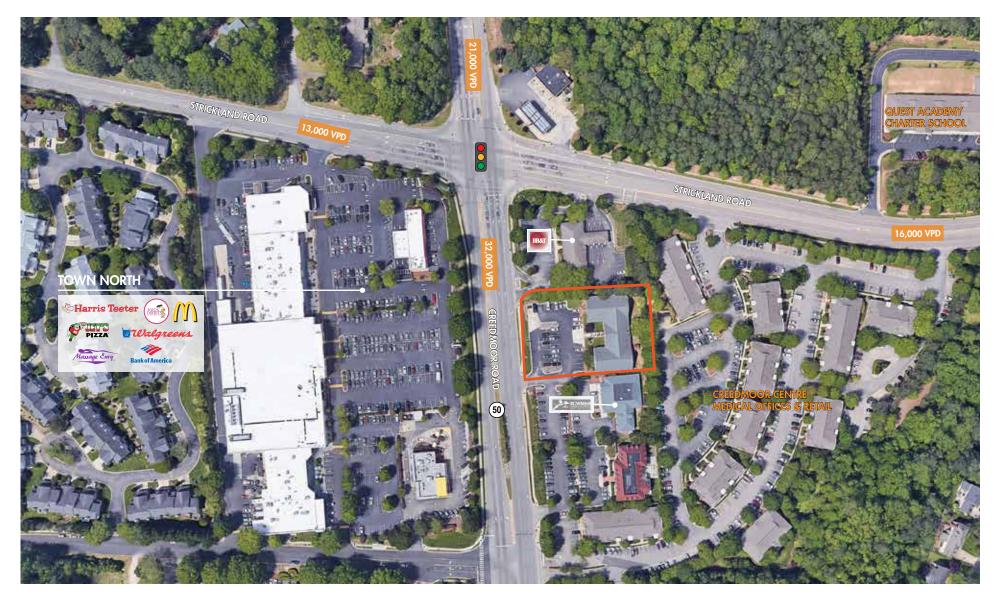

### **PROPERTY FEATURES**

- Fully equipped 2nd generation medical space
- Affluent North Raleigh location
- Excellent visibility with over 32,000 vehicles per day
- 1 mile from I-540
- Plenty of parking
- Monument signage available