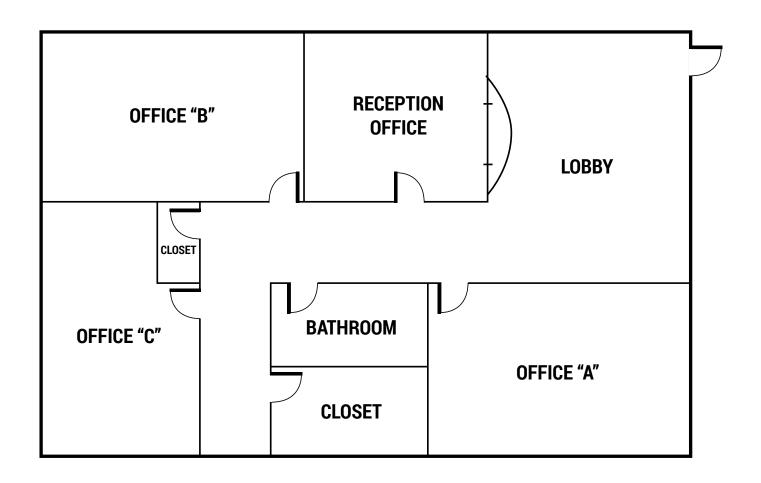

## **Medical Space for Lease** 1150 Scott Boulevard, Suite D-2 & C-1

Santa Clara, CA

Suite D-2: ±920 SF