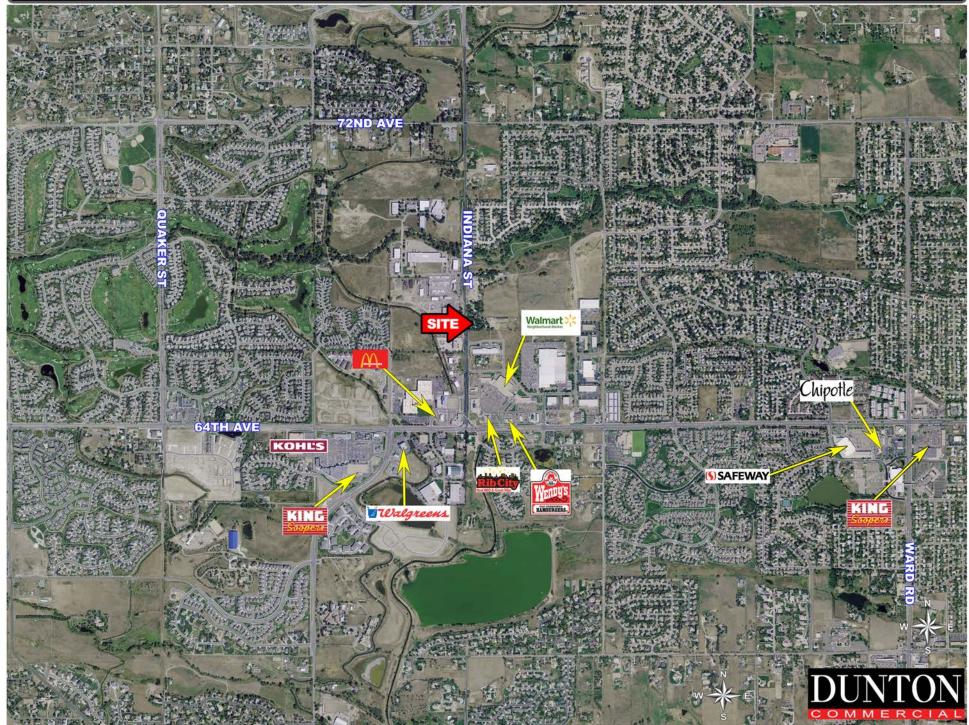

## Arvada Land for Sale INDIANA STREET & 68TH AVENUE 6710 Indiana Street Arvada, CO 80007

- 21.69 acres in expanding area near Arvada Towne Center
- Zoned A2 in Unincorporated Jefferson County
- City of Arvada: PUD Industrial/Commercial
- Potential uses include agriculture, greenhouse, forestry farming,etc

| Demographics (Source: Allocate Data 2016)                |           |                  |             |
|----------------------------------------------------------|-----------|------------------|-------------|
|                                                          | 1 miles   | 3 miles          | 5 miles     |
| Population                                               | 8,556     | 57,812           | 140,972     |
| Avg HH Inc                                               | \$134,409 | \$113,217        | \$93,637    |
| Employees                                                | 4,655     | 22,190           | 60,659      |
| Businesses                                               | 403       | 2,336            | 6,360       |
| Traffic Counts (DRCOG 2015, 12013; City of Arvada 22005) |           |                  |             |
| On 64th Ave east of Indiana St 24,599 cars/              |           | 99 cars/day      |             |
| On Indiana St north of 64th Ave                          |           | 18,583 cars/day¹ |             |
| On Indiana St north of 72nd Ave 14,448 cars/day          |           |                  | 8 cars/day² |