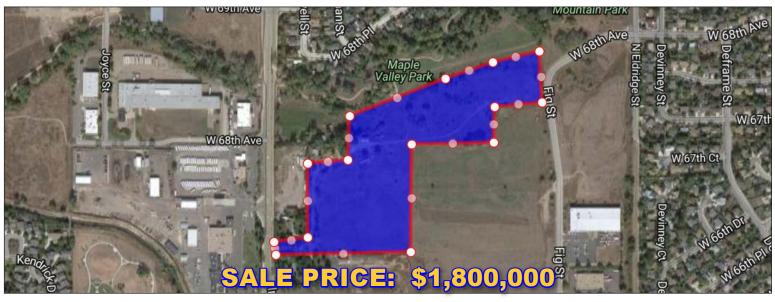

## Arvada Land for Sale INDIANA STREET & 68TH AVENUE 6710 Indiana Street Arvada, CO 80007

- 21.69 acres in expanding area near Arvada Towne Center
- Zoned A2 in Unincorporated Jefferson County
- City of Arvada: PUD Industrial/Commercial
- Potential uses include agriculture, greenhouse, forestry farming,etc